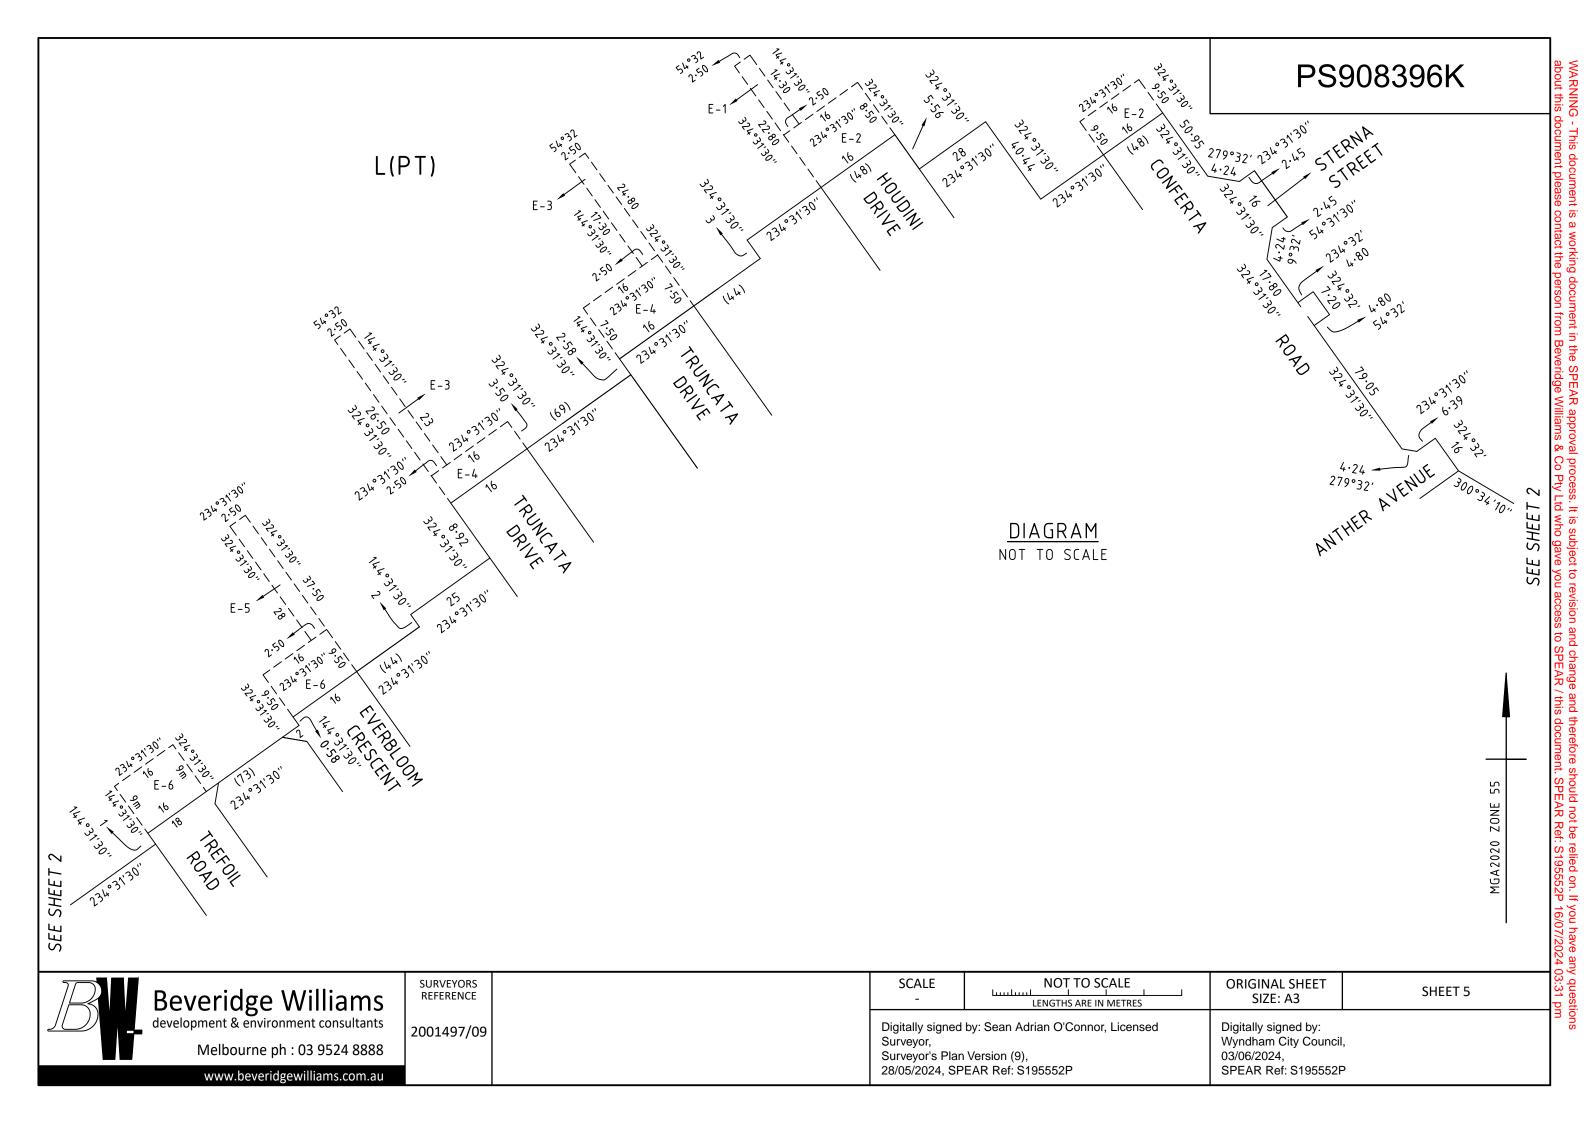

| IVEI. 0190002F    |         |                                                                                     |                            |                                         |







# PS908396K

## SUBDIVISION ACT 1988

THE REGISTERED PROPRIETORS OF THE BURDENED LAND COVENANT WITH THE REGISTERED PROPRIETORS OF THE BENEFITED LAND AS SET OUT IN THE RESTRICTION WITH THE INTENT THAT THE BURDEN OF THE RESTRICTION RUNS WITH AND BINDS THE BURDENED LAND AND THE BENEFIT OF THE RESTRICTION IS ANNEXED TO AND RUNS WITH THE BENEFITED LAND.

### CREATION OF RESTRICTION 'A'

LAND TO BENEFIT & TO BE BURDENED:

LAND TO BE BURDENED: LOTS 901 TO 969 (BOTH INCLUSIVE) ON THIS PLAN LAND TO BE BENEFIT: LOTS 901 TO 969 (BOTH INCLUSIVE) ON THIS PLAN

### DESCRIPTION OF RESTRICTION:

THE REGISTERED PROPRIETOR OR PROPRIETORS FOR THE TIME BEING OF ANY BURDENED LOT ON THIS PLAN MUST NOT BUILD OR PERMIT ANY OTHER PERSON UNDER ITS CONTROL OR DIRECTION TO:

- 1. CONSTRUCT OR ALLOW TO BE CONSTRUCTE