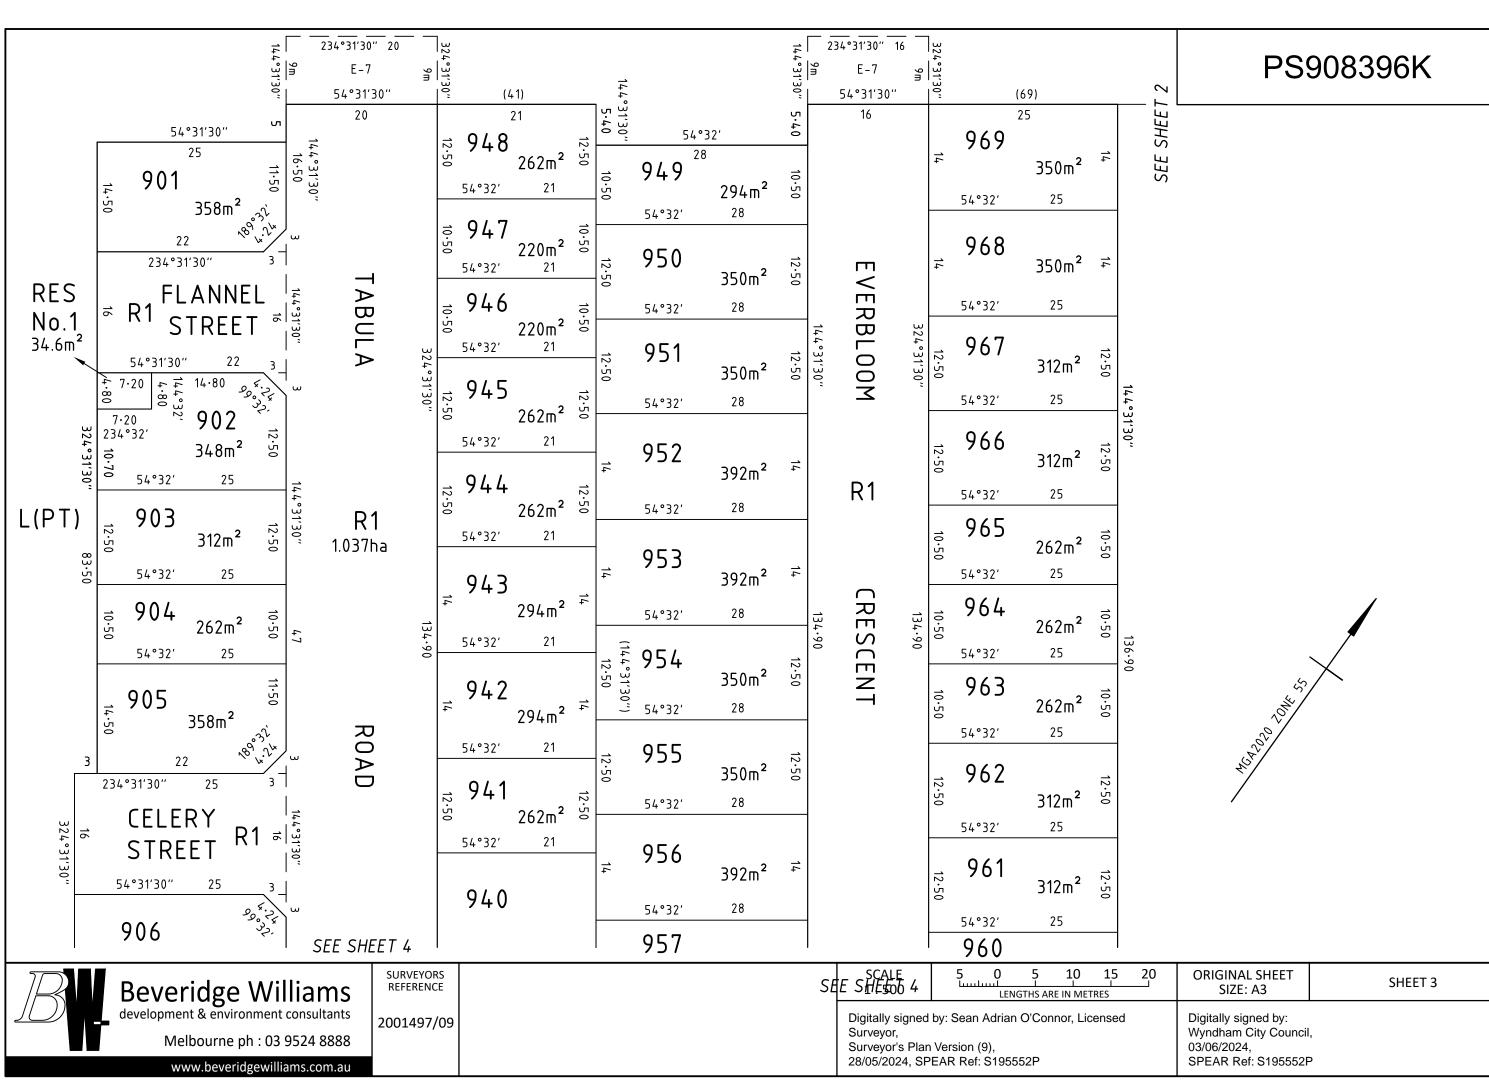

| IVEI. 0190002F    |         |                                                                                     |                            |                                         |







# PS908396K

## SUBDIVISION ACT 1988

THE REGISTERED PROPRIETORS OF THE BURDENED LAND COVENANT WITH THE REGISTERED PROPRIETORS OF THE BENEFITED LAND AS SET OUT IN THE RESTRICTION WITH THE INTENT THAT THE BURDEN OF THE RESTRICTION RUNS WITH AND BINDS THE BURDENED LAND AND THE BENEFIT OF THE RESTRICTION IS ANNEXED TO AND RUNS WITH THE BENEFITED LAND.

### CREATION OF RESTRICTION 'A'

LAND TO BENEFIT & TO BE BURDENED:

LAND TO BE BURDENED: LOTS 901 TO 969 (BOTH INCLUSIVE) ON THIS PLAN LAND TO BE BENEFIT: LOTS 901 TO 969 (BOTH INCLUSIVE) ON THIS PLAN

### DESCRIPTION OF RESTRICTION:

THE REGISTERED PROPRIETOR OR PROPRIETORS FOR THE TIME BEING OF ANY BURDENED LOT ON THIS PLAN MUST NOT BUILD OR PERMIT ANY OTHER PERSON UNDER ITS CONTROL OR DIRECTION TO:

- 1. CONSTRUCT OR ALLOW TO BE CONSTR