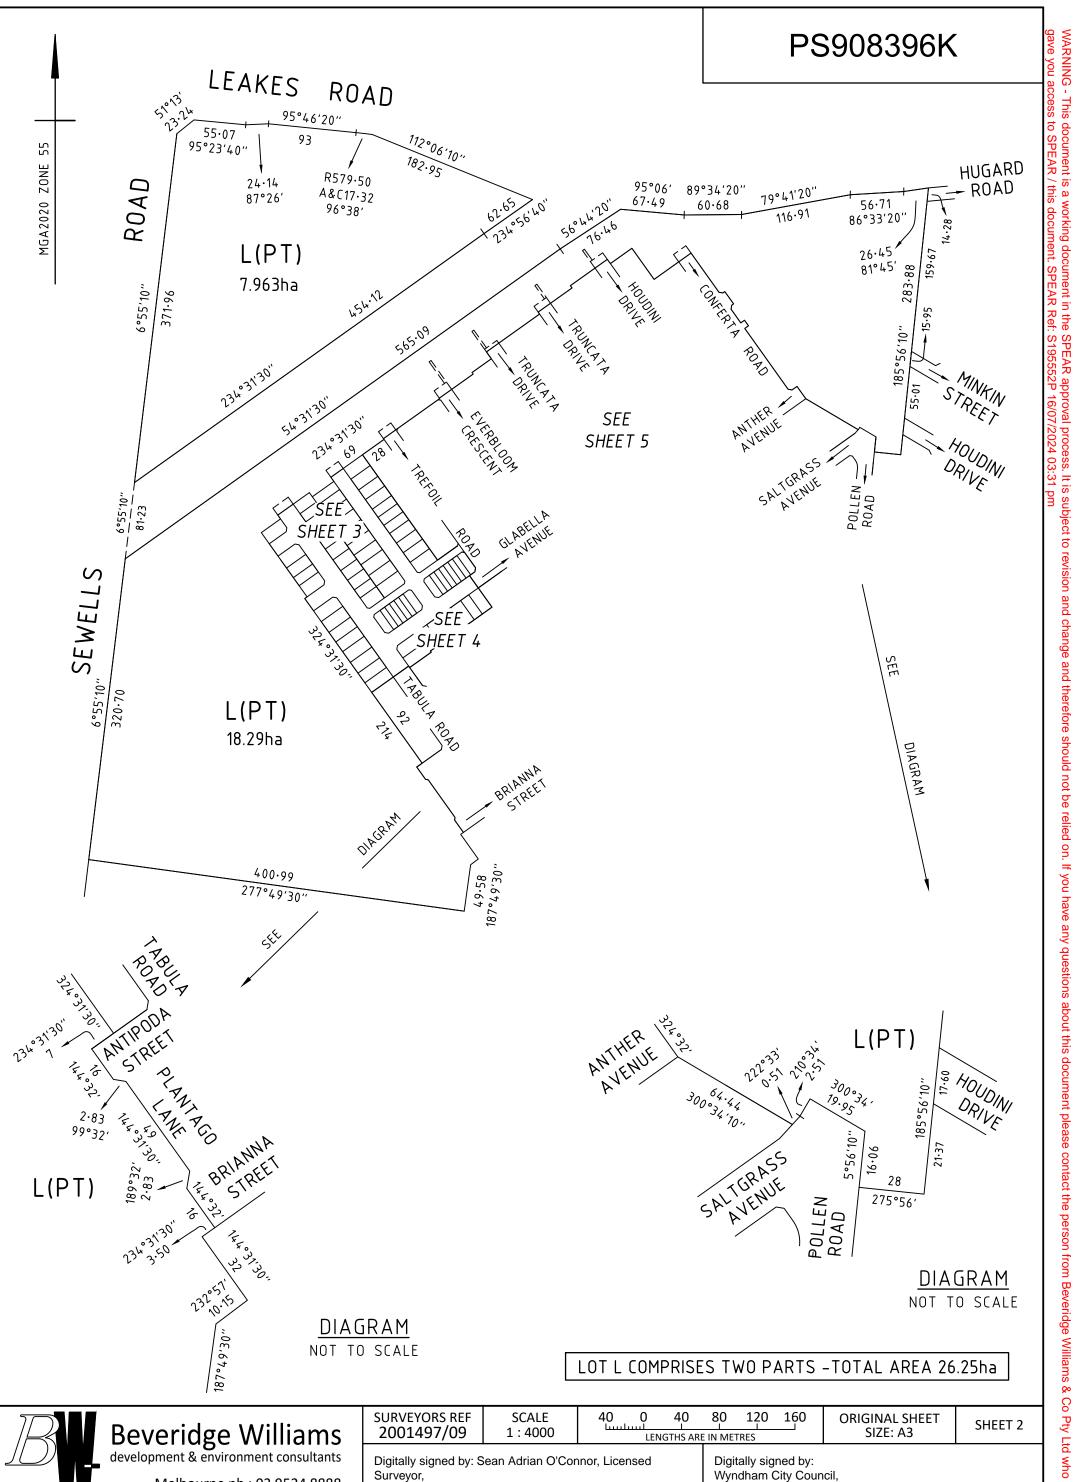

|                                                                      | 234°31'30' 234°31'30' 234°31'30' 234°31'30' 234°31'30' 234°51' 234°51' 234°51' 234°51' 234°51' 234°51' 234°51' 234°51' 234°51' 234°51' 234°51' 234°51' 234°51' 234°51' 234°51' 234°51' 234°51' 234°51' 234°51' 234°51' 234°51' 234°51' 234°51' 234°51' 234°51' 234°51' 234°51' 234°51' 234°51' 234°51' 234°51' 234°51' 234°51' 234°51' 234°51' 234°51' 234°51' 234°51' 234°51' 234°51' 234°51' 234°51' 234°51' 234°51' 234°51' 234°51' 234°51' 234°51' 234°51' 234°51' 234°51' 234°51' 234°51' 234°51' 234°51' 234°51' 234°51' 234°51' 234°51' 234°51' 234°51' 234°51' 234°51' 234°51' 234°51' 234°51' 234°51' 234°51' 234°51' 234°51' 234°51' 234°51' 234°51' 234°51' 234°51' 234°51' 234°51' 234°51' 234°51' 234°51' 234°51' 234°51' 234°51' 234°51' 234°51' 234°51' 234°51' 234°51' 234°51' 234°51' 234°51' 234°51' 234°51' 234°51' 234°51' 234°51' 234°51' 234°51' 234°51' 234°51' 234°51' 234°51' 234°51' 234°51' 234°51' 234°51' 234°51' 234°51' 234°51' 234°51' 234°51' 234°51' 234°51' 234°51' 234°51' 234°51' 234°51' 234°51' 234°51' 234°51' 234°51' 234°51' 234°51' 234°51' 234°51' 234°51' 234°51' 234°51' 234°51' 234°51' 234°51' 234°51' 234°51' 234°51' 234°51' 234°51' 234°51' 234°51' 234°51' 234°51' 234°51' 234°51' 234°51' 234°51' 234°51' 234°51' 234°51' 234°51' 234°51' 234°51' 234°51' 234°51' 234°51' 234°51' 234°51' 234°51' 234°51' 234°51' 234°51' 234°51' 234°51' 234°51' 234°51' 234°51' 234°51' 234°51' 234°51' 234°51' 234°51' 234°51' 234°51' 234°51' 234°51' 234°51' 234°51' 234°51' 234°51' 234°51' 234°51' 234°51' 234°51' 234°51' 234°51' 234°51' 234°51' 234°51' 234°51' 234°51' 234°51' 234°51' 234°51' 234°51' 234°51' 234°51' 234°51' 234°51' 234°51' 234°51' 234°51' 234°51' 234°51' 234°51' 234°51' 234°51' 234°51' 234°51' 234°51' 234°51' 234°51' 234°51' 234°51' 234°51' 234°51' 234°51' 234°51' 234°51' 234°51' 234°51' 234°51' 234°51' 234°51' 234°51' 234°51' 234°51' 234°51' 234°51' 234°51' 234°51' 234°51' 234°51' 234°51' 234°51' 234°51' 234°51' 234°51' 234°51' 234°51' 234°51' 234°51' 234°51' 234°51' 234°51' 234°51' 234°51' 234°51' 234°51' 234°51' 234°51' 234°51' |                   |         |                                                                                     | DIA(                       | <u>GRAM</u><br>o scale<br>. <b>25ha</b> |
|----------------------------------------------------------------------|--------------------------------------------------------------------------------------------------------------------------------------------------------------------------------------------------------------------------------------------------------------------------------------------------------------------------------------------------------------------------------------------------------------------------------------------------------------------------------------------------------------------------------------------------------------------------------------------------------------------------------------------------------------------------------------------------------------------------------------------------------------------------------------------------------------------------------------------------------------------------------------------------------------------------------------------------------------------------------------------------------------------------------------------------------------------------------------------------------------------------------------------------------------------------------------------------------------------------------------------------------------------------------------------------------------------------------------------------------------------------------------------------------------------------------------------------------------------------------------------------------------------------------------------------------------------------------------------------------------------------------------------------------------------------------------------------------------------------------------------------------------------------------------------------------------------------------------------------------------------------------------------------------------------------------------------------------------------------------------------------------------------------------------------------------------------------------------------------------------------------------|-------------------|---------|-------------------------------------------------------------------------------------|----------------------------|-----------------------------------------|
| <b>Beveridge Williams</b>                                            | SURVEYORS REF 2001497/09                                                                                                                                                                                                                                                                                                                                                                                                                                                                                                                                                                                                                                                                                                                                                                                                                                                                                                                                                                                                                                                                                                                                                                                                                                                                                                                                                                                                                                                                                                                                                                                                                                                                                                                                                                                                                                                                                                                                                                                                                                                                                                       | SCALE<br>1 : 4000 | 40 0 40 | 80 120 160<br>E IN METRES                                                           | ORIGINAL SHEET<br>SIZE: A3 | SHEET 2                                 |
| development & environment consultants<br>Melbourne ph : 03 9524 8888 | Digitally signed by: Sean Adrian O'Connor, Licensed<br>Surveyor,<br>Surveyor's Plan Version (9),<br>28/05/2024, SPEAR Ref: S195552P                                                                                                                                                                                                                                                                                                                                                                                                                                                                                                                                                                                                                                                                                                                                                                                                                                                                                                                                                                                                                                                                                                                                                                                                                                                                                                                                                                                                                                                                                                                                                                                                                                                                                                                                                                                                                                                                                                                                                                                            |                   |         | Digitally signed by:<br>Wyndham City Council,<br>03/06/2024,<br>SPEAR Ref: S195552P |                            |                                         |
| www.beveridgewilliams.com.au                                         | 20/00/2024, 3FEAR                                                                                                                                                                                                                                                                                                                                                                                                                                                                                                                                                                                                                                                                                                                                                                                                                                                                                                                                                                                                                                                                                                                                                                                                                                                                                                                                                                                                                                                                                                                                                                                                                                                                                                                                                                                                                                                                                                                                                                                                                                                                                                              | IVEI. 0190002F    |         |                                                                                     |                            |                                         |

# PS908396K