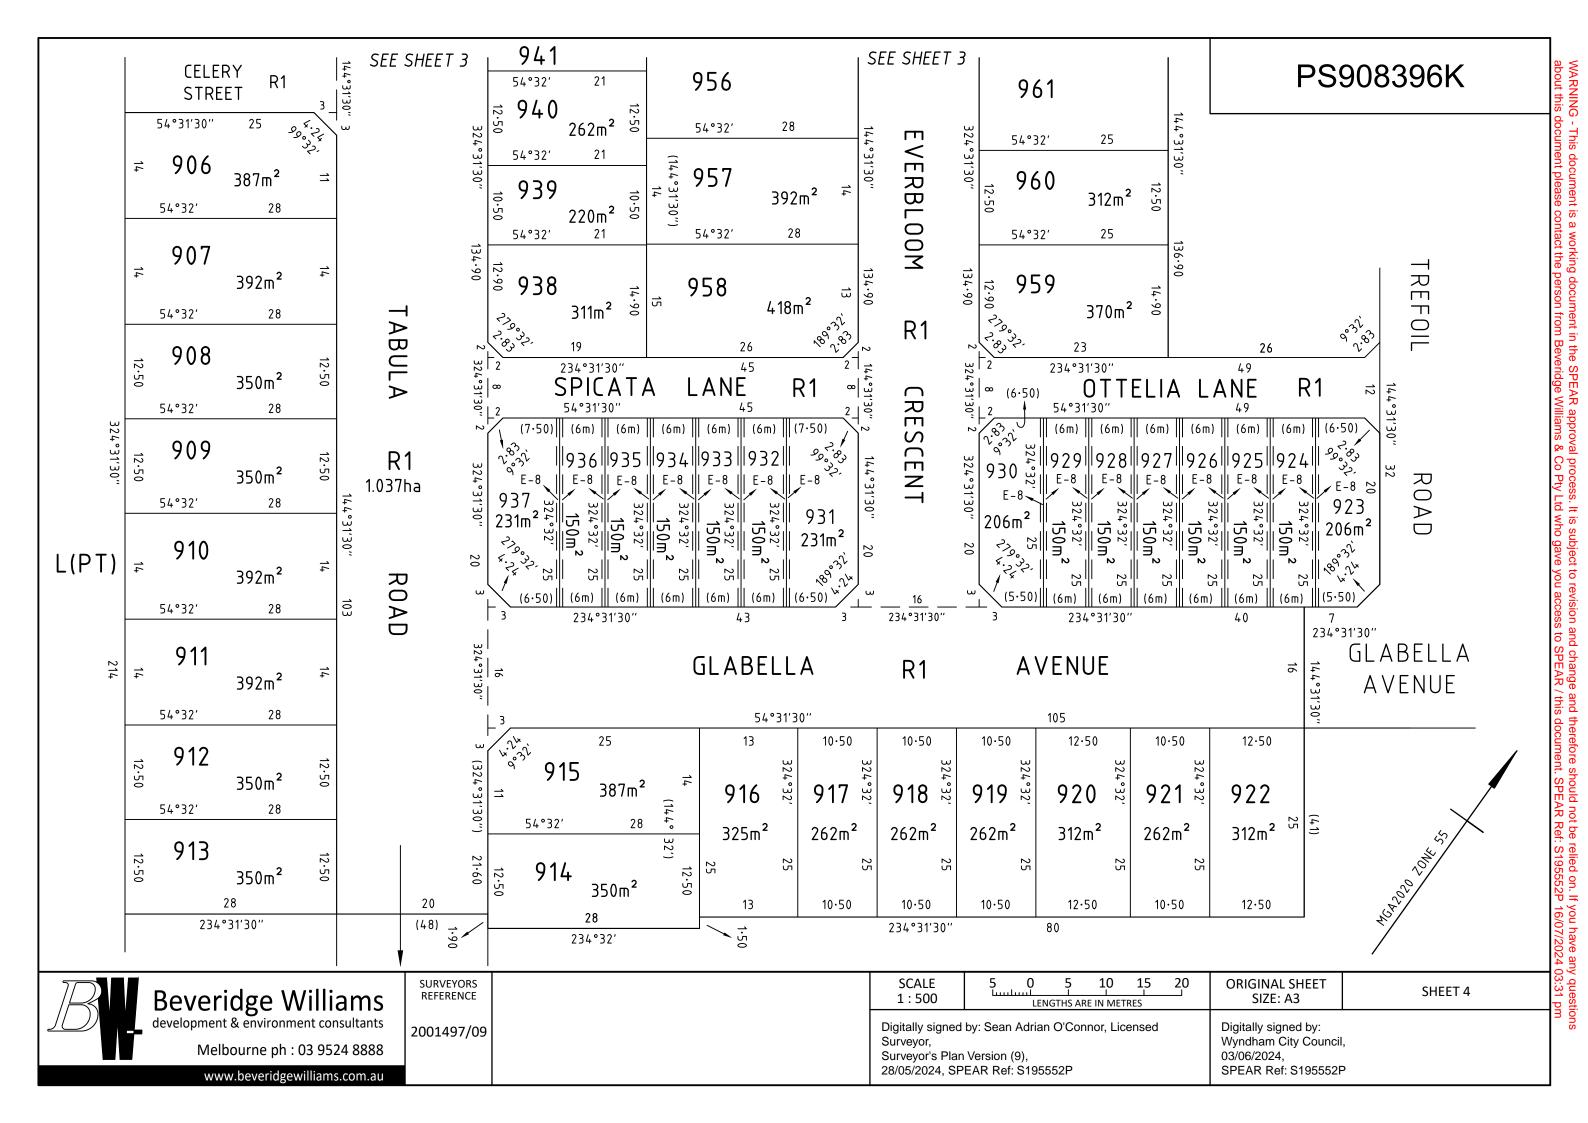

| IVEI. 0190002F    |         |                                                                                     |                            |                                         |







# PS908396K

## SUBDIVISION ACT 1988

THE REGISTERED PROPRIETORS OF THE BURDENED LAND COVENANT WITH THE REGISTERED PROPRIETORS OF THE BENEFITED LAND AS SET OUT IN THE RESTRICTION WITH THE INTENT THAT THE BURDEN OF THE RESTRICTION RUNS WITH AND BINDS THE BURDENED LAND AND THE BENEFIT OF THE RESTRICTION IS ANNEXED TO AND RUNS WITH THE BENEFITED LAND.

### CREATION OF RESTRICTION 'A'

LAND TO BENEFIT & TO BE BURDENED:

LAND TO BE BURDENED: LOTS 901 TO 969 (BOTH INCLUSIVE) ON THIS PLAN LAND TO BE BENEFIT: LOTS 901 TO 969 (BOTH INCLUSIVE) ON THIS PLAN

### DESCRIPTION OF RESTRICTION:

THE REGISTERED PROPRIETOR OR PROPRIETORS FOR THE TIME BEING OF ANY BURDENED LOT ON THIS PLAN MUST NOT BUILD OR PERMIT ANY OTHER PERSON UNDER ITS CONTROL OR DIRECTION TO:

- 1. CONSTRUCT OR ALLOW TO BE CONSTRUC