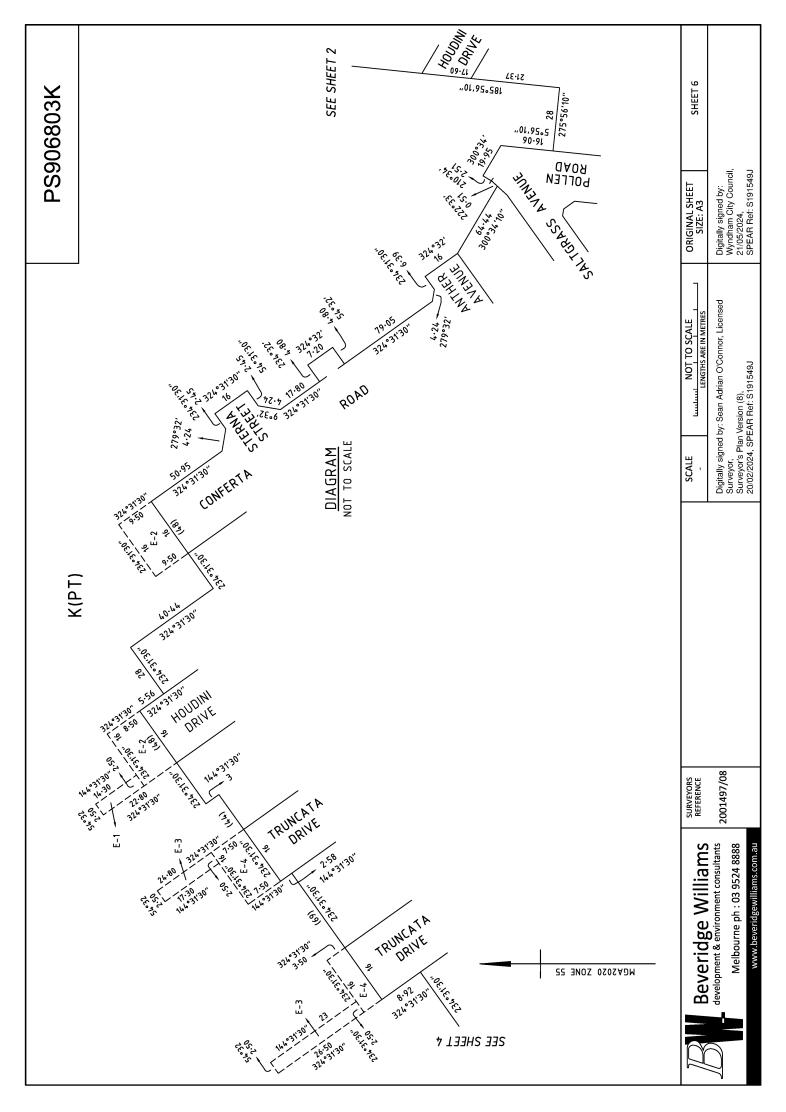

| www.beveridgewilliams.com.au                                | 20/02/2024,       | 191549J                                                                      |                                                                                                                                                                                           | Assistant Registra                                     | ar of Titles                             |                                 |  |  |



Delivered by LANDATA®, timestamp 06/06/2024 13:16 Page 3 of 7









# SUBDIVISION ACT 1988

# CREATION OF RESTRICTION 'A'

THE REGISTERED PROPRIETORS OF THE BURDENED LAND COVENANT WITH THE REGISTERED PROPRIETORS OF THE BENEFITED LAND AS SET OUT IN THE RESTRICTION WITH THE INTENT THAT THE BURDEN OF THE RESTRICTION RUNS WITH AND BINDS THE BURDENED LAND AND THE BENEFIT OF THE RESTRICTION IS ANNEXED TO AND RUNS WITH THE BENEFITED LAND.

### LAND TO BENEFIT & TO BE BURDENED:

LAND TO BENEFIT: LOTS 801 TO 840 (BOTH INCLUSIVE)

LAND TO BE BURDENED: LOTS 801 TO 840 (BOTH INCLUSIVE)

### DESCRIPTION OF RESTRICTION:

THE REGISTERED PROPRIETOR OR PROPRIETORS FOR THE TIME BEING OF ANY BURDENED LOT ON THIS PLAN MUST NOT BUILD OR PERMIT ANY OTHER PERSON UNDER ITS CONTROL OR DIRECTION TO:

- CONSTRUCT OR ALLOW TO BE CONSTRUCTED ANY BUILDING. STRUCTURE OR FENCE OTHER TH