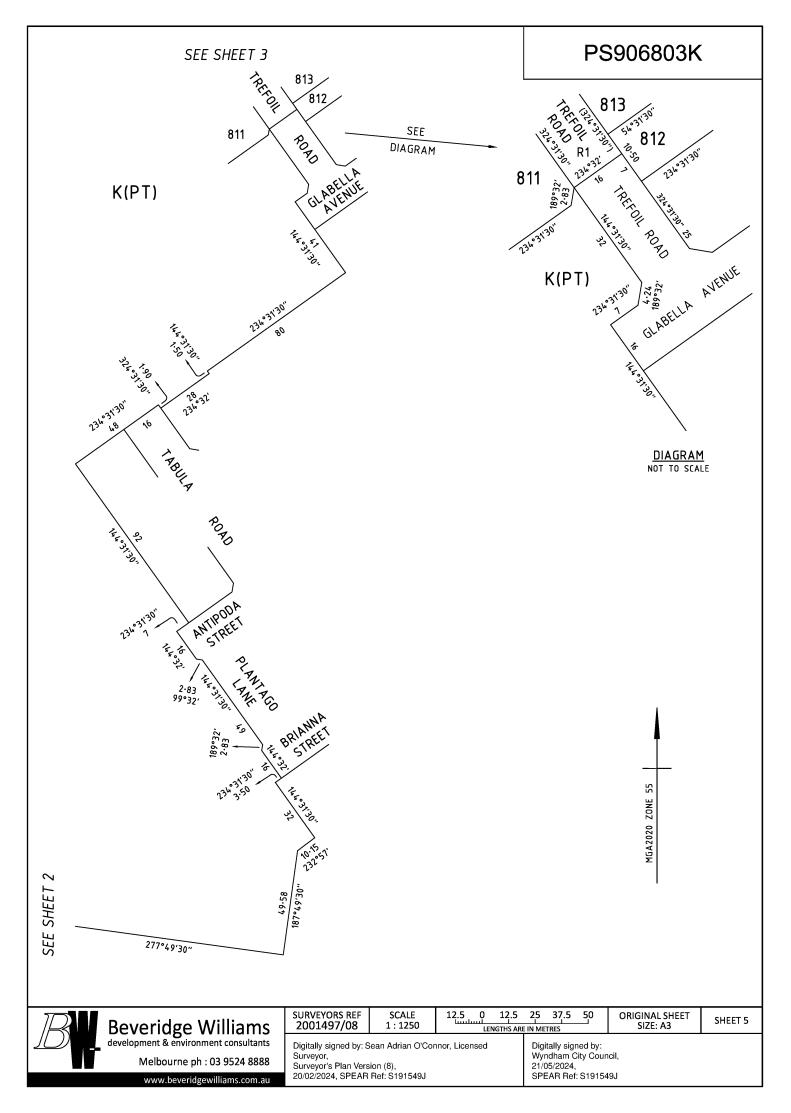

### LAND TO BENEFIT & TO BE BURDENED:

LAND TO BENEFIT: LOTS 801 TO 840 (BOTH INCLUSIVE)

LAND TO BE BURDENED: LOTS 801 TO 840 (BOTH INCLUSIVE)

### LAND TO BENEFIT & TO BE BURDENED:

LAND TO BENEFIT: LOTS 805, 806, 807, 812, 814, 815, 821, 822, AND 835

LAND TO BE BURDENED: LOTS 805, 806, 807, 812, 814, 815, 821, 822, AND 835