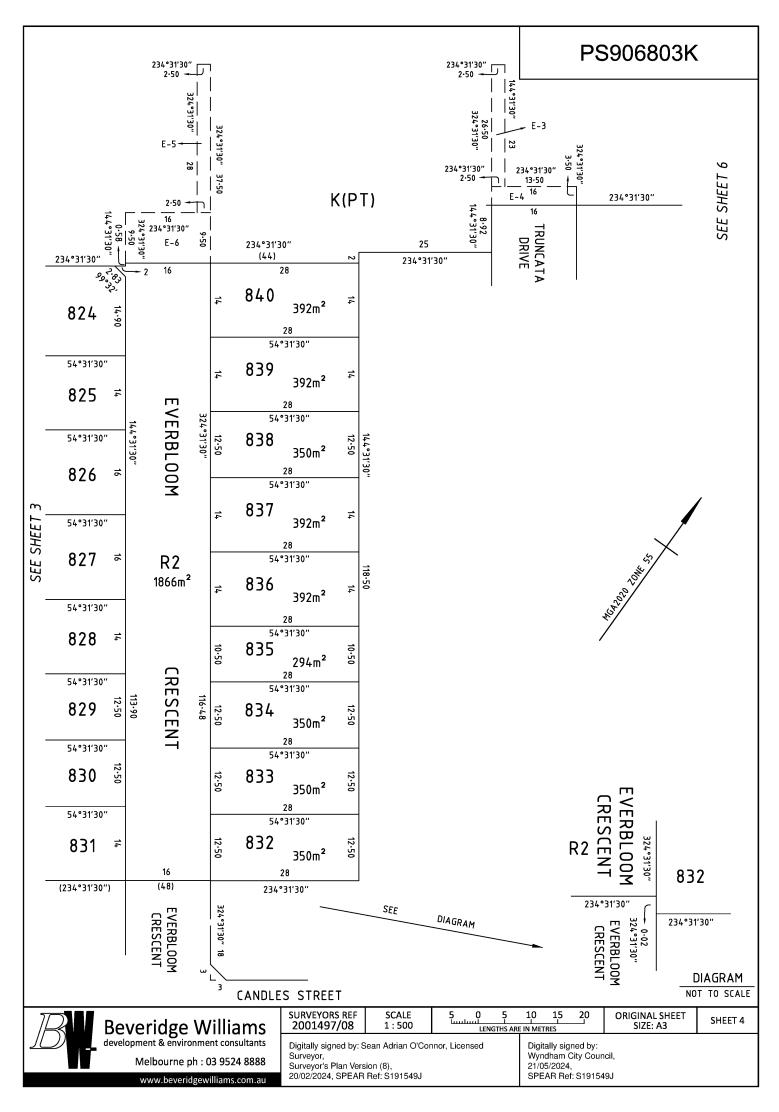

### LAND TO BENEFIT & TO BE BURDENED:

LAND TO BENEFIT: LOTS 801 TO 840 (BOTH INCLUSIVE)

LAND TO BE BURDENED: LOTS 801 TO 840 (BOTH INCLUSIVE)

### LAND TO BENEFIT & TO BE BURDENED:

LAND TO BENEFIT: LOTS 801 to 804 (BOTH INCLUSIVE), LOTS 820 TO 826 (BOTH INCLUSIVE) AND LOTS 837 TO 840 (BOTH INCLUSIVE)

LAND TO BE BURDENED: LOTS 801 to 804 (BOTH INCLUSIVE), LOTS 820 TO 826 (BOTH INCLUSIVE) AND LOTS 837 TO 840 (BOTH INCLUSIVE)