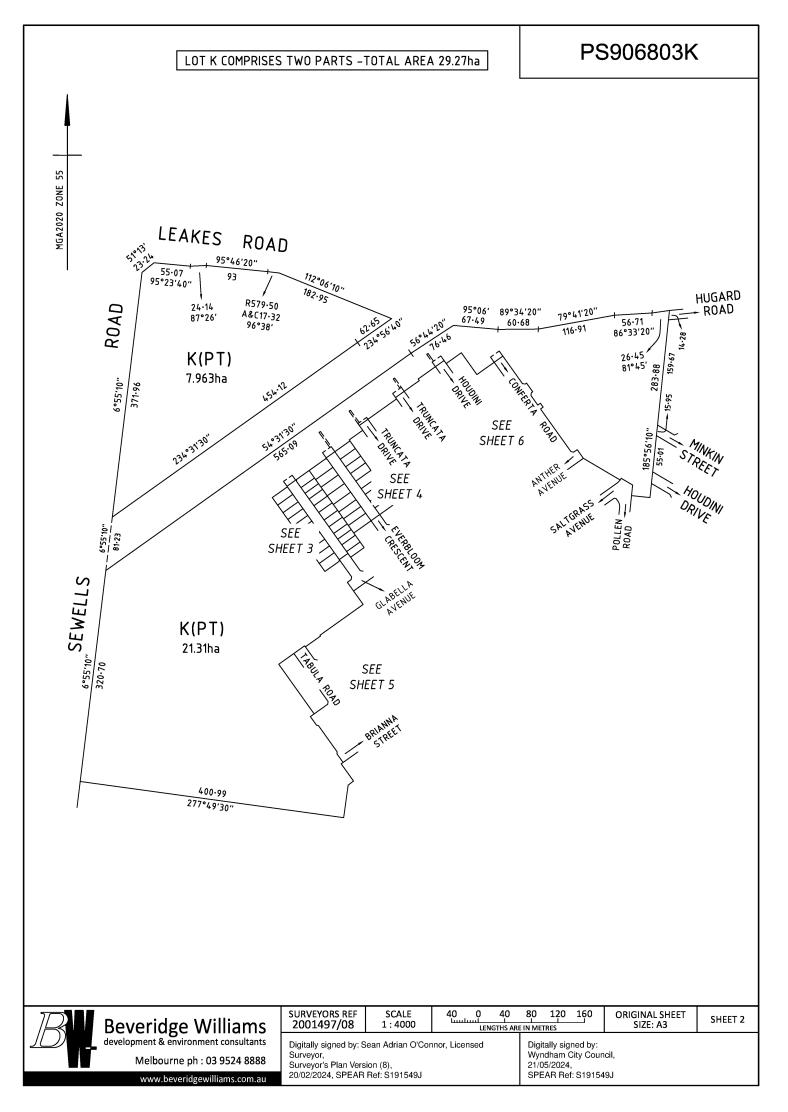

The document is invalid if this cover sheet is removed or altered.

| PLAN OF SUBDIVISION                                                                                                                                                                                                                                                                                                                                 |                                                             |                   |                                                                              | EDIT                                                                                                                                                                                      | ION 1                                                  | PS906803K                                |                                 |  |  |
|-----------------------------------------------------------------------------------------------------------------------------------------------------------------------------------------------------------------------------------------------------------------------------------------------------------------------------------------------------|-------------------------------------------------------------|-------------------|------------------------------------------------------------------------------|-------------------------------------------------------------------------------------------------------------------------------------------------------------------------------------------|--------------------------------------------------------|------------------------------------------|---------------------------------|--|--|
| LOCATION OF LAND                                                                                                                                                                                                                                                                                                                                    |                                                             |                   |                                                                              | Council Name: Wyndham City Council                                                                                                                                                        |                                                        |                                          |                                 |  |  |
| PARISH:                                                                                                                                                                                                                                                                                                                                             | ARISH: TARNEIT                                              |                   |                                                                              | Planning Perr                                                                                                                                                                             | ence Number: W<br>nit Reference: WY<br>ence Number: S1 | YP11430/19                               |                                 |  |  |
| TOWNSHIP:<br>SECTION:                                                                                                                                                                                                                                                                                                                               | 15                                                          |                   |                                                                              | Certification                                                                                                                                                                             |                                                        |                                          |                                 |  |  |
| CROWN ALLO                                                                                                                                                                                                                                                                                                                                          |                                                             |                   |                                                                              | This plan is certified under section 11 (7) of the Subdivision Act 1988                                                                                                                   |                                                        |                                          |                                 |  |  |
| CROWN ALLOTMENT. A (PART)                                                                                                                                                                                                                                                                                                                           |                                                             |                   |                                                                              | Date of original certification under section 6 of the Subdivision Act 1988: 12/01/2023                                                                                                    |                                                        |                                          |                                 |  |  |
| TITLE REFERENCE: VOL. 12524 FOL. 627                                                                                                                                                                                                                                                                                                                |                                                             |                   |                                                                              | Public Open Space<br>A requirement for public open space under section 18 or 18A of the Subdivision Act 1988<br>has been made and the requirement has not been satisfied at Certification |                                                        |                                          |                                 |  |  |
| LAST PLAN RE                                                                                                                                                                                                                                                                                                                                        | FERENCE: PS915531R (LOT C)                                  |                   |                                                                              | Digitally signed by: Maria Pereira for Wyndham City Council on 21/05/2024                                                                                                                 |                                                        |                                          |                                 |  |  |
| POSTAL ADDR                                                                                                                                                                                                                                                                                                                                         |                                                             |                   |                                                                              | Statement of Compliance issued: 22/05/2024                                                                                                                                                |                                                        |                                          |                                 |  |  |
| (at time of subdiv                                                                                                                                                                                                                                                                                                                                  | vision) TARNEIT 3029                                        |                   |                                                                              | Public Open S                                                                                                                                                                             | Public Open Space                                      |                                          |                                 |  |  |
|                                                                                                                                                                                                                                                                                                                                                     |                                                             |                   |                                                                              |                                                                                                                                                                                           |                                                        |                                          | 18A of the Subdivision Act 1988 |  |  |
| MGA CO-ORD<br>(of approx centre<br>in plan)                                                                                                                                                                                                                                                                                                         | ZONE: 55<br>GDA 2020                                        |                   | has been made and the requirement has been satisfied at Statement o          |                                                                                                                                                                                           |                                                        | a Statement of Compliance                |                                 |  |  |
| VI                                                                                                                                                                                                                                                                                                                                                  | ESTING OF ROADS AND/OR R                                    | ESERVES           |                                                                              |                                                                                                                                                                                           |                                                        | NOTATIONS                                |                                 |  |  |
| IDENTIFIE                                                                                                                                                                                                                                                                                                                                           | R COUNCIL/BOD                                               | //PERSON          | //PERSON                                                                     |                                                                                                                                                                                           |                                                        | USIVE) HAVE BEEN OMITTED FROM THIS PLAN. |                                 |  |  |
| ROAD R1                                                                                                                                                                                                                                                                                                                                             |                                                             |                   |                                                                              |                                                                                                                                                                                           | RISES TWO PAR                                          |                                          |                                 |  |  |
| ROAD R2                                                                                                                                                                                                                                                                                                                                             | WYNDHAM CIT                                                 | YCOUNCIL          |                                                                              |                                                                                                                                                                                           |                                                        | AFFECTED BY ONE OR MORE RESTRICTIONS.    |                                 |  |  |
|                                                                                                                                                                                                                                                                                                                                                     |                                                             |                   |                                                                              |                                                                                                                                                                                           |                                                        |                                          | NED LOTS & BENEFITING LOTS,     |  |  |
|                                                                                                                                                                                                                                                                                                                                                     |                                                             |                   |                                                                              | WARNING: The restrictive covenant(s)/restriction(s) in this plan<br>may have been varied or removed. For current information,                                                             |                                                        |                                          |                                 |  |  |
|                                                                                                                                                                                                                                                                                                                                                     | NOTATIONS                                                   |                   |                                                                              | plea                                                                                                                                                                                      | ase refer to th                                        | e relevant folio(s) o                    | f the Register,                 |  |  |
| DEPTH LIMITATIO                                                                                                                                                                                                                                                                                                                                     | ON: DOES NOT APPLY                                          |                   |                                                                              | notin                                                                                                                                                                                     | g section 88(                                          | <ol><li>of the Transfer of</li></ol>     | f Land Act 1958                 |  |  |
| This is a SPEAR plan.<br><b>STAGING:</b><br>This is not a staged subdivision.<br>Planning Permit No. WYP11430/19.04<br><b>SURVEY:</b><br>This plan is based on survey.<br>This plan is based on survey.<br>This survey has been connected to permanent marks No(s). 218, 761, 762, 1296,<br>1541, 1542, 1593 & 1594 in Proclaimed Survey Area No. — |                                                             |                   |                                                                              |                                                                                                                                                                                           |                                                        |                                          |                                 |  |  |
| Estate: UNITY PARK<br>Phase No.: 8<br>No. of Lots: 40 + Lot K<br>PHASE AREA: 1.841ha                                                                                                                                                                                                                                                                |                                                             |                   |                                                                              |                                                                                                                                                                                           |                                                        |                                          |                                 |  |  |
|                                                                                                                                                                                                                                                                                                                                                     |                                                             | EAS               |                                                                              | NFORMAT                                                                                                                                                                                   | ION                                                    |                                          |                                 |  |  |
| LEGEND: A - Ap                                                                                                                                                                                                                                                                                                                                      | purtenant Easement E - Encumbering E                        | asement or Co     | ondition in Cr                                                               | own Grant in t                                                                                                                                                                            | he Nature of an                                        | Easement R - Encum                       | bering Easement (Road)          |  |  |
|                                                                                                                                                                                                                                                                                                                                                     | 1                                                           | 1                 |                                                                              |                                                                                                                                                                                           |                                                        |                                          |                                 |  |  |
| Easement<br>Reference                                                                                                                                                                                                                                                                                                                               | Purpose                                                     | Width<br>(Metres) | Origin                                                                       |                                                                                                                                                                                           |                                                        | Land Benefited/In Favour Of              |                                 |  |  |
| E-1, E-2                                                                                                                                                                                                                                                                                                                                            | SEWERAGE                                                    | SEE DIAG.         |                                                                              | 6801P                                                                                                                                                                                     | G                                                      | GREATER WESTERN WATER CORPORATION        |                                 |  |  |
| E-2                                                                                                                                                                                                                                                                                                                                                 | DRAINAGE                                                    | SEE DIAG.         | PS906801P                                                                    |                                                                                                                                                                                           |                                                        | WYNDHAM CITY COUNCIL                     |                                 |  |  |
| E-3, E-4                                                                                                                                                                                                                                                                                                                                            | SEWERAGE                                                    | SEE DIAG.         | PS906802M                                                                    |                                                                                                                                                                                           | G                                                      | GREATER WESTERN WATER CORPORATION        |                                 |  |  |
| E-4                                                                                                                                                                                                                                                                                                                                                 | DRAINAGE                                                    | SEE DIAG.         | PS906802M                                                                    |                                                                                                                                                                                           |                                                        |                                          |                                 |  |  |
| E-5, E-6                                                                                                                                                                                                                                                                                                                                            | SEWERAGE                                                    | SEE DIAG.         | THIS PLAN<br>THIS PLAN                                                       |                                                                                                                                                                                           | GREATER WESTERN WATER CORPORATION WYNDHAM CITY COUNCIL |                                          |                                 |  |  |
| E-6                                                                                                                                                                                                                                                                                                                                                 | DRAINAGE                                                    | SEE DIAG.         |                                                                              |                                                                                                                                                                                           |                                                        |                                          | T COUNCIL                       |  |  |
| $\mathbb{R}$                                                                                                                                                                                                                                                                                                                                        | Beveridge Williams                                          |                   | FILE REF:                                                                    | 2001497/08<br>2001497-08-                                                                                                                                                                 | PS-V8.DWG                                              | ORIGINAL SHEET<br>SIZE: A3               | SHEET 1 OF 7                    |  |  |
|                                                                                                                                                                                                                                                                                                                                                     | Beveridge Williams<br>development & environment consultants |                   |                                                                              | drian O'Connor, L                                                                                                                                                                         | icensed                                                | PLAN REGISTER                            |                                 |  |  |
|                                                                                                                                                                                                                                                                                                                                                     | Melbourne ph : 03 9524 8888                                 | Surveyor's P      | Surveyor,<br>Surveyor's Plan Version (8),<br>20/02/2024, SPEAR Ref: S191549J |                                                                                                                                                                                           |                                                        | TIME: 8.01Am DATE: 28/05/24<br>M.H       |                                 |  |  |
|                                                                                                                                                                                                                                                                                                                                                     | www.beveridgewilliams.com.au                                | 20/02/2024,       | 191549J                                                                      |                                                                                                                                                                                           | Assistant Registra                                     | ar of Titles                             |                                 |  |  |