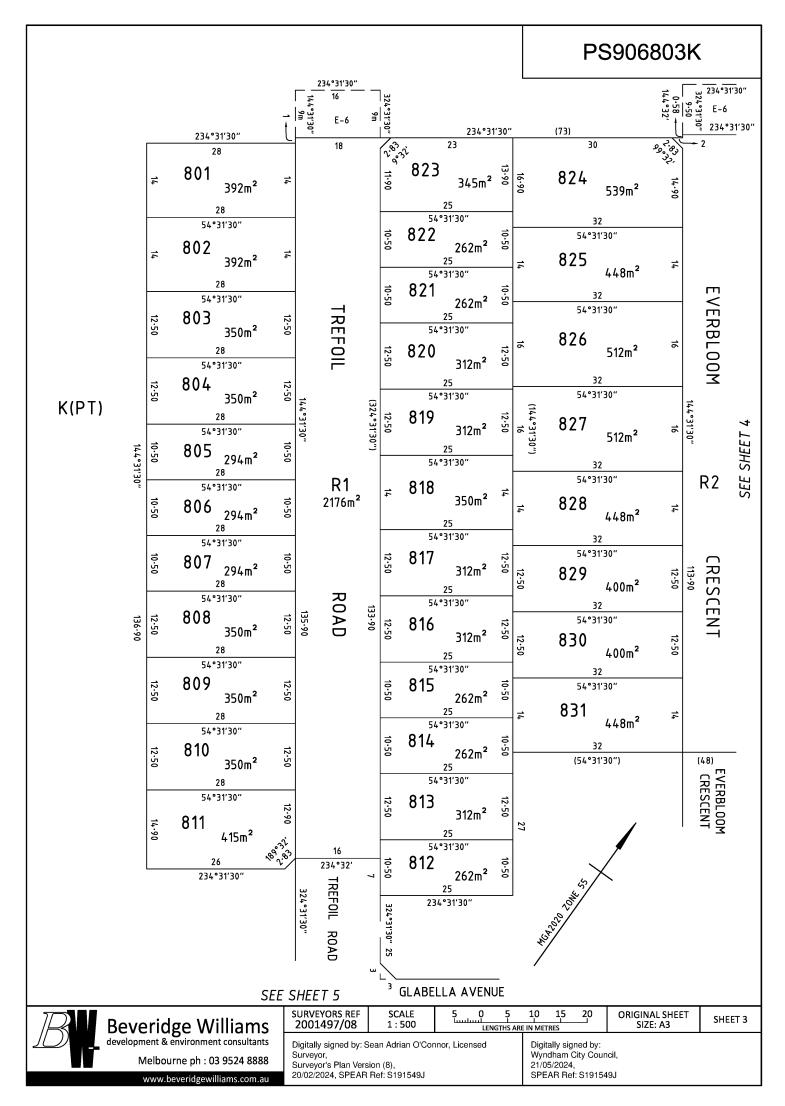

### LAND TO BENEFIT & TO BE BURDENED:

LAND TO BENEFIT: LOTS 801 TO 840 (BOTH INCLUSIVE)

LAND TO BE BURDENED: LOTS 801 TO 840 (BOTH INCLUSIVE)

### LAND TO BENEFIT & TO BE BURDENED:

LAND TO BENEFIT: LOTS 805, 806, 807, 812, 814, 815, 821, 822, AND 835

LAND TO BE BURDENED: LOTS 805, 806, 807, 812, 814, 815, 821, 822, AND 835

### LAND TO BENEFIT & TO BE BURDENED:

LAND TO BENEFIT: LOTS 801 to 804 (BOTH INCLUSIVE), LOTS 820 TO 826 (BOTH INCLUSIVE) AND LOTS 837 TO 840 (BOTH INCLUSIVE)

LAND TO BE BURDENED: LOTS 801 to 804 (BOTH INCLUSIVE), LOTS 820 TO 826 (BOTH INCLUSIVE) AND LOTS 837 TO 840 (BOTH INCLUSIVE)