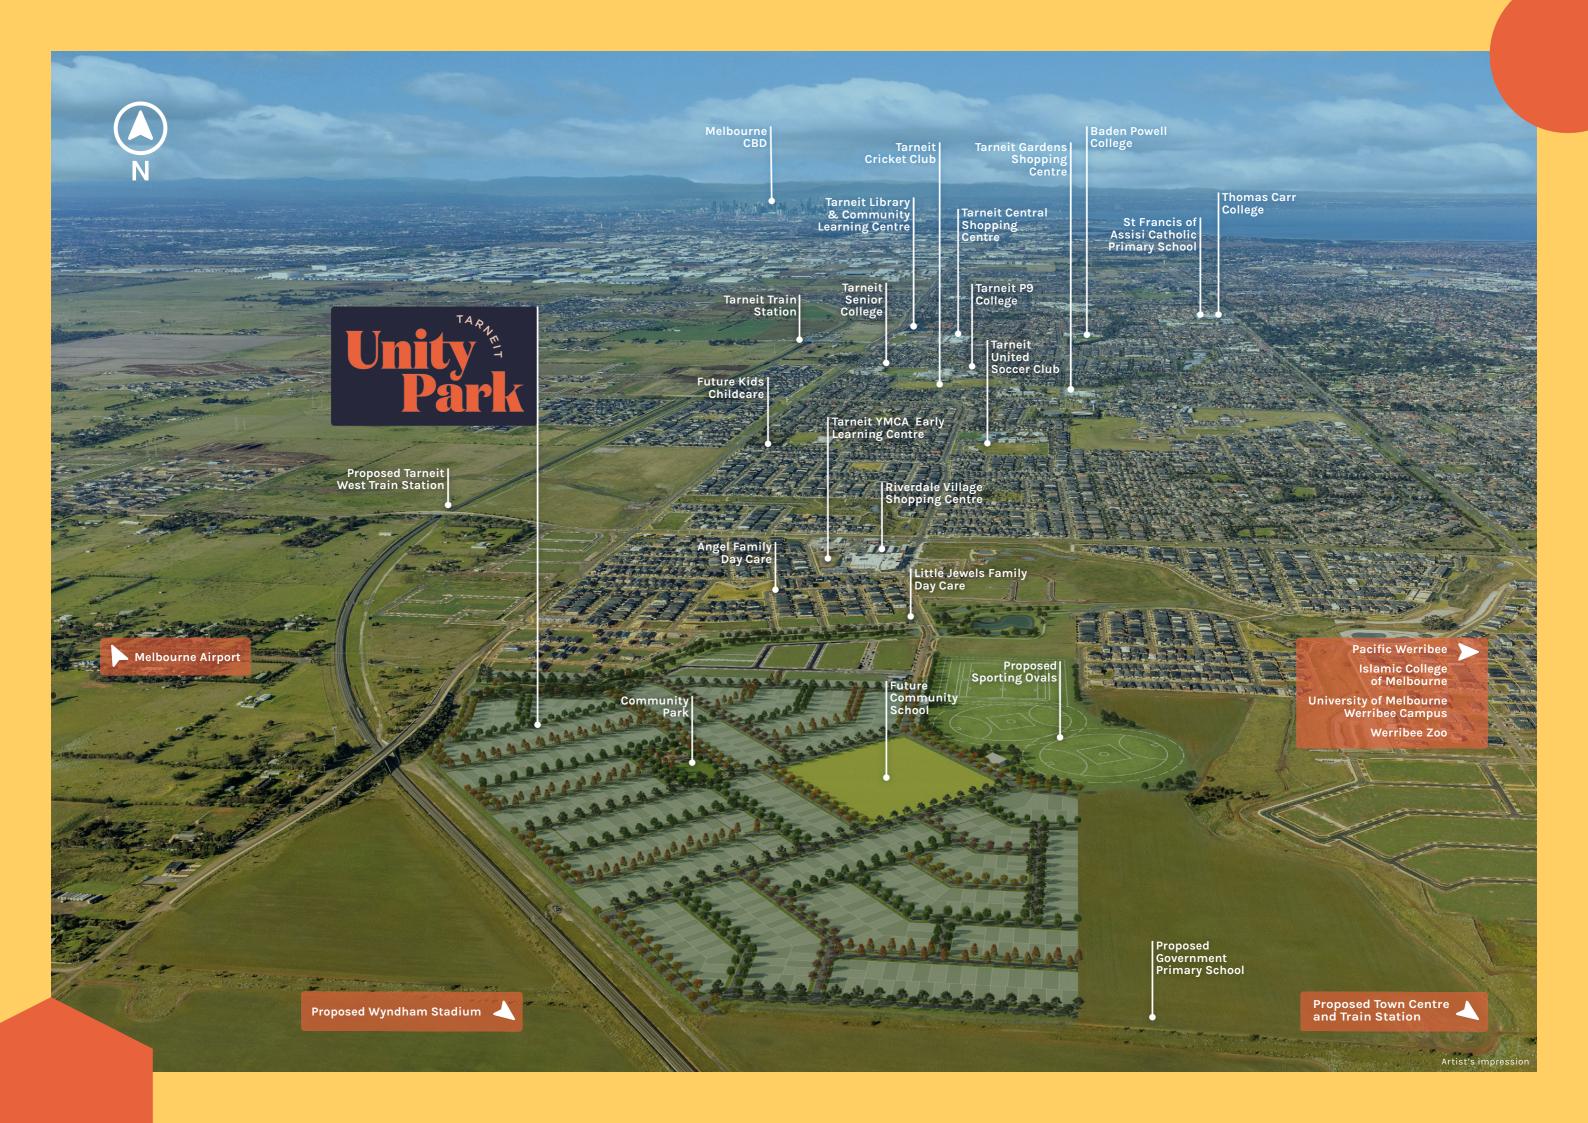

#### THERE'S A LOT TO LOVE ABOUT UNITY PARK.

- Walking distance from Riverdale Village shopping centre
- 700m from proposed Wyndham City Stadium
- 2 minutes from future Riverdale town centre and transit hub
- Every home is within 400m of a park or sporting area
- Sustainable action plan is in place
- 3.5ha site for a future community school.

### A blue ribbon for green living.

Swap small screens for scoreboards. Open space and sports fields abound at Unity Park, where every home will be less than 400 metres from a park, court or kickabout area. From tree-lined streets to to sustainable building guidelines, this green spirit is woven throughout the entire community.