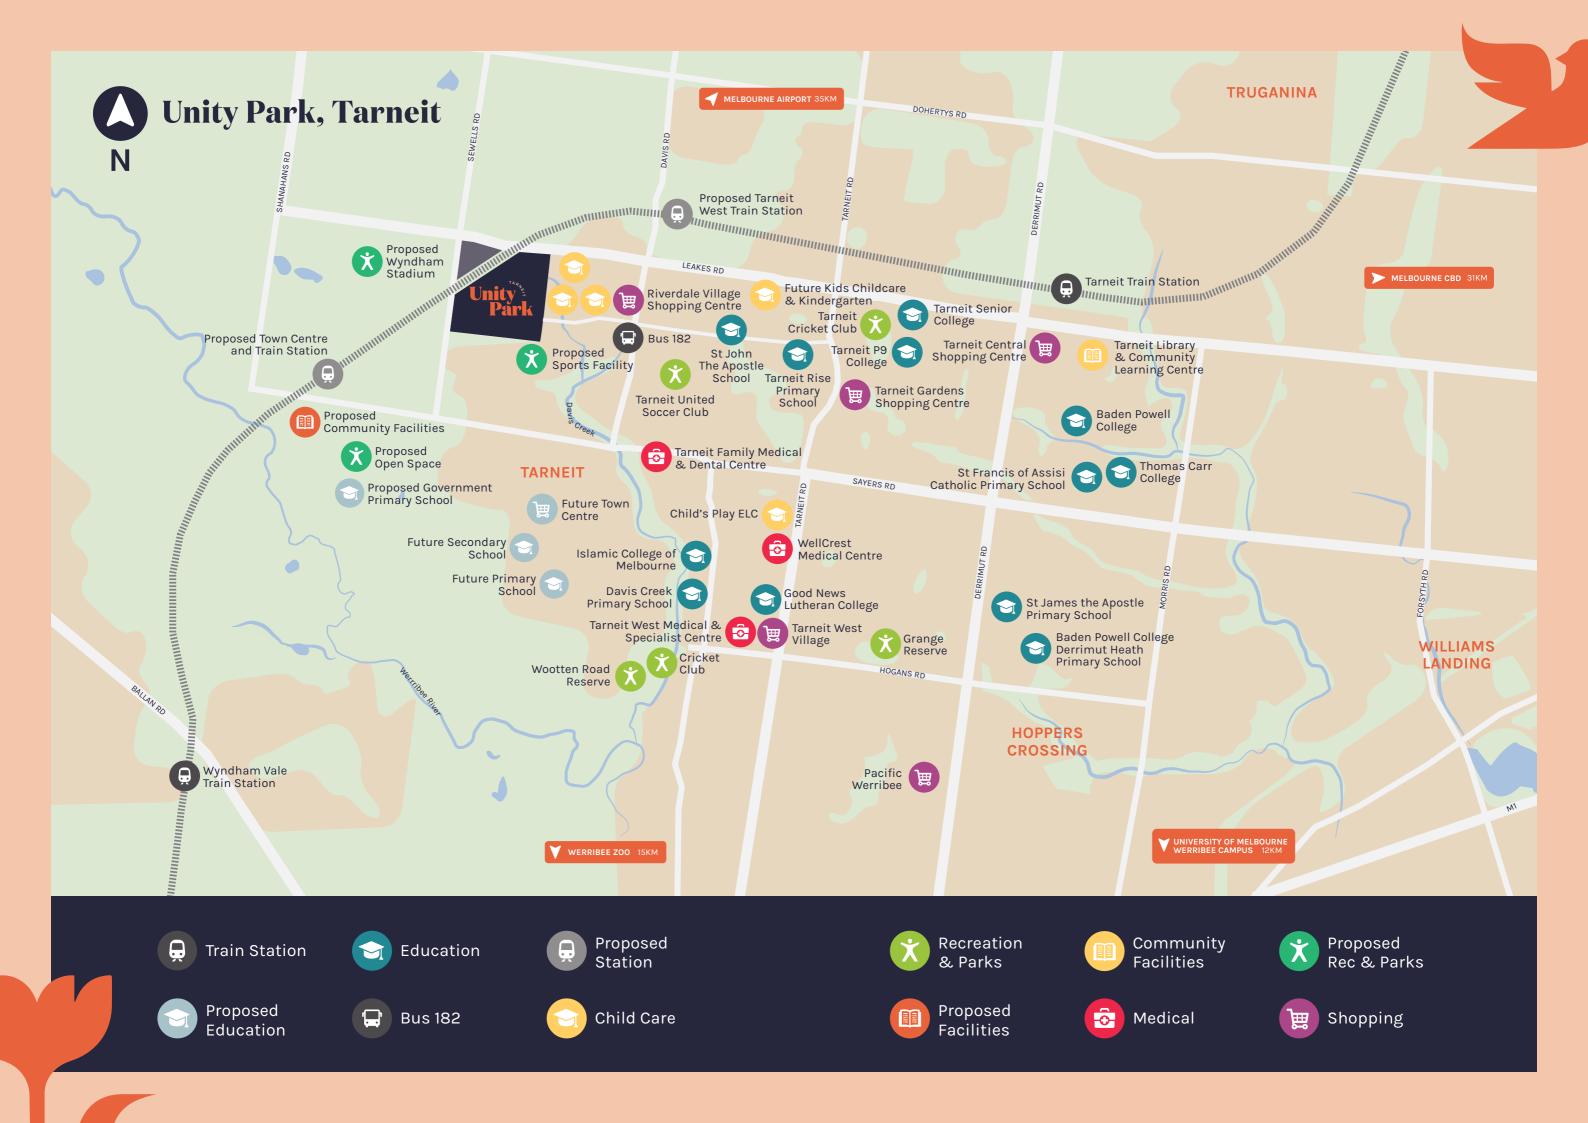

#### THERE'S A LOT TO LOVE ABOUT UNITY PARK.

- Walking distance from Riverdale Village shopping centre
- 700m from proposed Wyndham City Stadium
- 2 minutes from future Riverdale town centre and transit hub
- Every home is within 400m of a park or sporting area
- Sustainable action plan is in place
- 3.5ha site for a future community school.

### A blue ribbon for green living.

Swap small screens for scoreboards. Open space and sports fields abound at Unity Park, where every home will be less than 400 metres from a park, court or kickabout area. From tree-lined streets to to sustainable building guidelines, this green spirit is woven throughout the entire community.