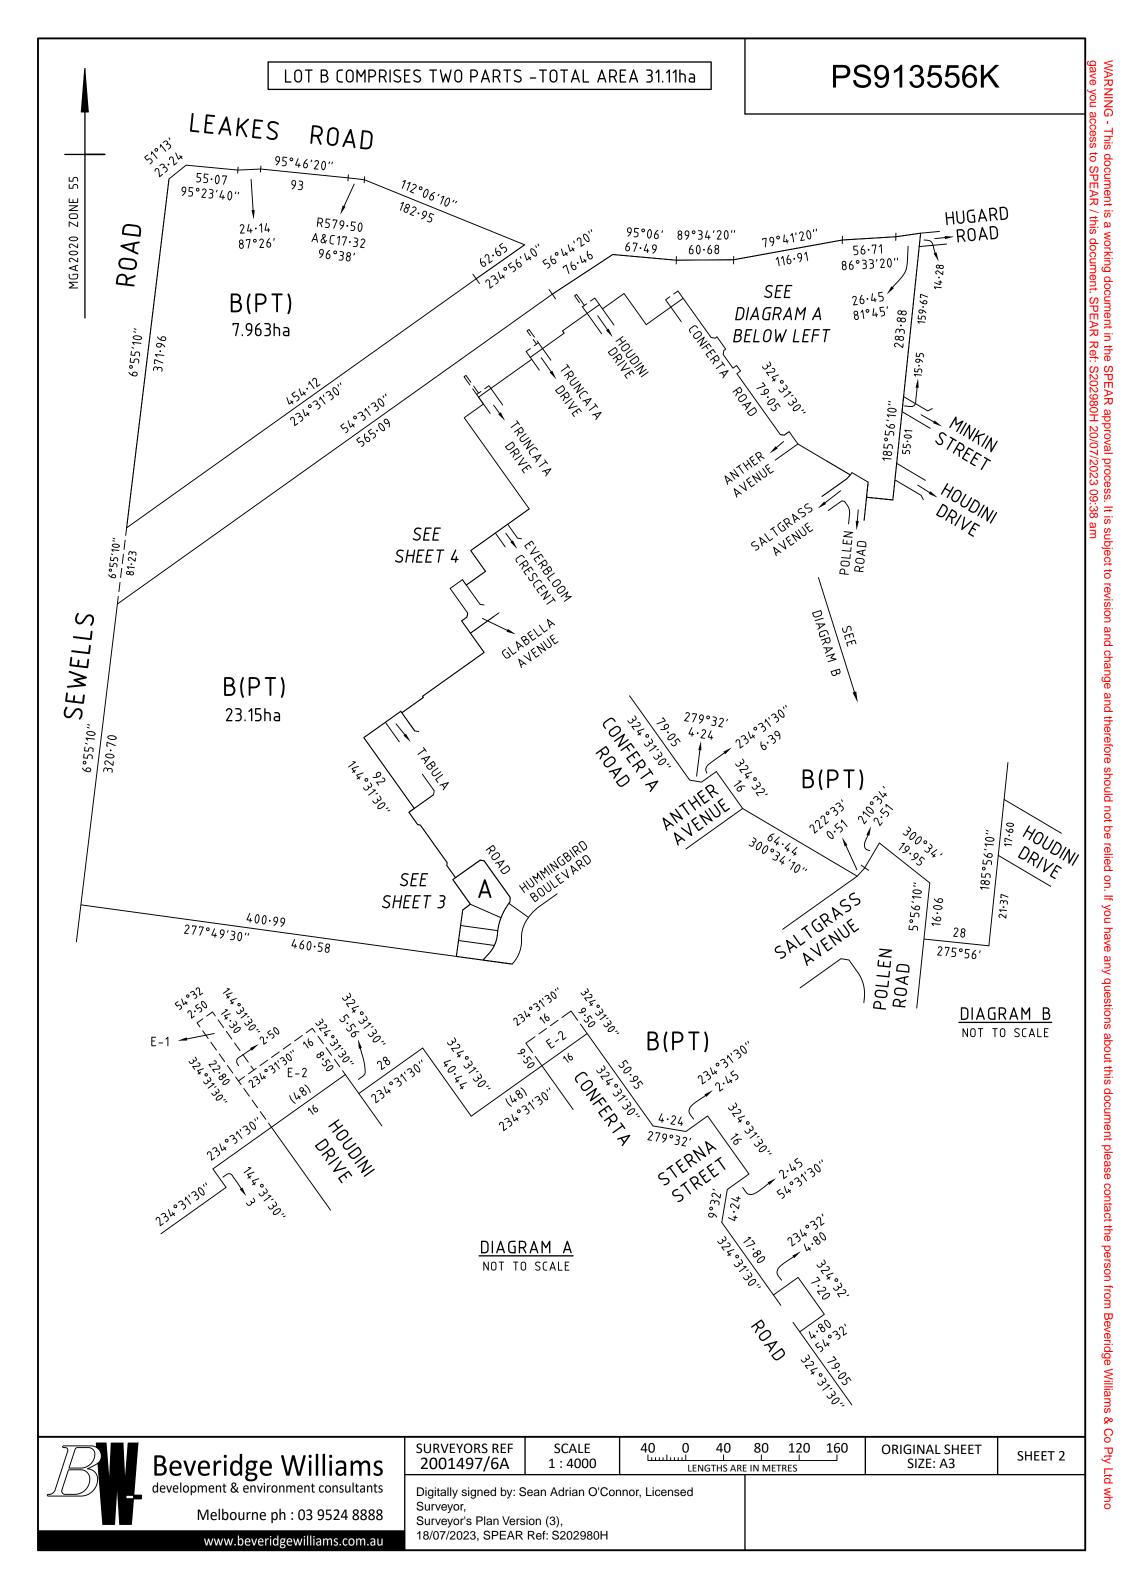

| PLAN OF S                                                                                                                                                                          | SUBDIVISION                                                                         |                      | EDITION 1                                               | PS913556K                                                                           |  |  |  |  |
|------------------------------------------------------------------------------------------------------------------------------------------------------------------------------------|-------------------------------------------------------------------------------------|----------------------|---------------------------------------------------------|-------------------------------------------------------------------------------------|--|--|--|--|
| PARISH: TOWNSHIP: SECTION: CROWN ALLOTMENT:  TITLE REFERENCE:  LAST PLAN REFERENCE  POSTAL ADDRESS: (at time of subdivision)  MGA CO-ORDINATES: (of approx centre of land in plan) | TARNEIT  15 A (PART)  VOL. FOL.  E: PS906802M (LOT J) 1135 LEAKES ROAD TARNEIT 3029 | ZONE: 55<br>GDA 2020 | Council Name: Wyndham City ( SPEAR Reference Number: S2 |                                                                                     |  |  |  |  |
| VESTING OF ROADS AND/OR RESERVES                                                                                                                                                   |                                                                                     |                      | NOTATIONS                                               |                                                                                     |  |  |  |  |
| IDENTIFIER                                                                                                                                                                         | COUNCIL/BODY/PERSON                                                                 |                      | LOTS 1 TO 1630 (BOTH INCL                               | USIVE) HAVE BEEN OMITTED FROM THIS PLAN.                                            |  |  |  |  |
| ROAD R1                                                                                                                                                                            | WYNDHAM CITY                                                                        | COUNCIL              |                                                         | AFFECTED BY ONE OR MORE RESTRICTIONS. NS INCLUDING BURDENED LOTS & BENEFITING LOTS, |  |  |  |  |
|                                                                                                                                                                                    | NOTATIONS                                                                           |                      |                                                         |                                                                                     |  |  |  |  |
|                                                                                                                                                                                    | ision.<br>1430/19.04                                                                |                      |                                                         |                                                                                     |  |  |  |  |
| EASEMENT INFORMATION                                                                                                                                                               |                                                                                     |                      |                                                         |                                                                                     |  |  |  |  |

LEGEND: A - Appurtenant Easement E - Encumbering Easement or Condition in Crown Grant in the Nature of an Easement R - Encumbering Easement (Road)

| Easement<br>Reference | Purpose           | Width<br>(Metres) | I Grigin I                           |   | Land Benefited/In Favour Of       |              |
|-----------------------|-------------------|-------------------|--------------------------------------|---|-----------------------------------|--------------|
| E-1, E-2              | SEWERAGE          | SEE DIAG.         | PS906801P                            | G | GREATER WESTERN WATER CORPORATION |              |
| E-2                   | DRAINAGE          | SEE DIAG.         | PS906801P                            |   | WYNDHAM CITY COUNCIL              |              |
| E-3, E-4              | SEWERAGE          | SEE DIAG.         | PS906802M                            | 6 | GREATER WESTERN WATER CORPORATION |              |
| E-4                   | DRAINAGE          | SEE DIAG.         | PS906802M                            |   | WYNDHAM CITY COUNCIL              |              |
|                       |                   |                   |                                      |   |                                   |              |
|                       |                   |                   |                                      |   |                                   |              |
|                       |                   |                   |                                      |   |                                   |              |
|                       |                   |                   |                                      |   |                                   |              |
|                       |                   |                   |                                      |   |                                   |              |
|                       |                   |                   |                                      |   |                                   |              |
|                       | everidge Williams | SURVEYORS         | FILE REF: 2001497/06/<br>2001497-6A- |   | ORIGINAL SHEET<br>SIZE: A3        | SHEET 1 OF 5 |