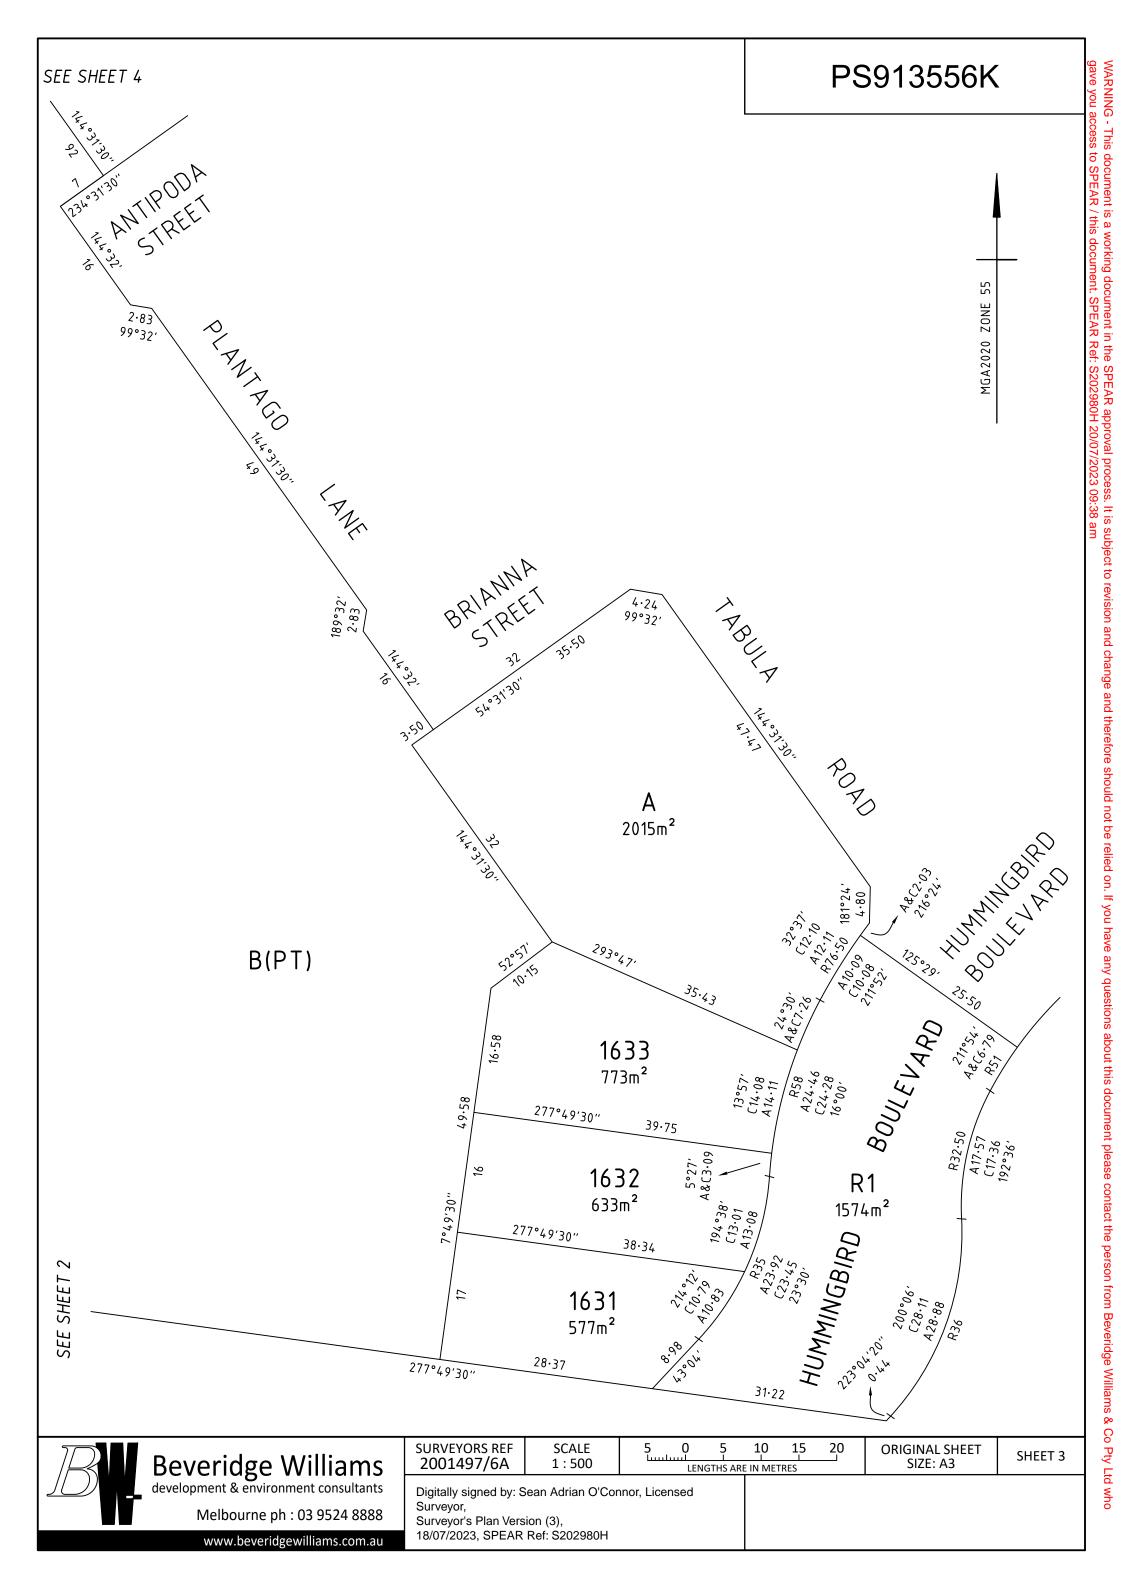

| PLAN OF S                                                                                                                                                                          | SUBDIVISION                                                                         |                      | EDITION 1                                               | PS913556K                                                                           |  |  |  |  |
|------------------------------------------------------------------------------------------------------------------------------------------------------------------------------------|-------------------------------------------------------------------------------------|----------------------|---------------------------------------------------------|-------------------------------------------------------------------------------------|--|--|--|--|
| PARISH: TOWNSHIP: SECTION: CROWN ALLOTMENT:  TITLE REFERENCE:  LAST PLAN REFERENCE  POSTAL ADDRESS: (at time of subdivision)  MGA CO-ORDINATES: (of approx centre of land in plan) | TARNEIT  15 A (PART)  VOL. FOL.  E: PS906802M (LOT J) 1135 LEAKES ROAD TARNEIT 3029 | ZONE: 55<br>GDA 2020 | Council Name: Wyndham City ( SPEAR Reference Number: S2 |                                                                                     |  |  |  |  |
| VESTING OF ROADS AND/OR RESERVES                                                                                                                                                   |                                                                                     |                      | NOTATIONS                                               |                                                                                     |  |  |  |  |
| IDENTIFIER                                                                                                                                                                         | COUNCIL/BODY/PERSON                                                                 |                      | LOTS 1 TO 1630 (BOTH INCL                               | USIVE) HAVE BEEN OMITTED FROM THIS PLAN.                                            |  |  |  |  |
| ROAD R1                                                                                                                                                                            | WYNDHAM CITY                                                                        | COUNCIL              |                                                         | AFFECTED BY ONE OR MORE RESTRICTIONS. NS INCLUDING BURDENED LOTS & BENEFITING LOTS, |  |  |  |  |
|                                                                                                                                                                                    | NOTATIONS                                                                           |                      |                                                         |                                                                                     |  |  |  |  |
|                                                                                                                                                                                    | ision.<br>1430/19.04                                                                |                      |                                                         |                                                                                     |  |  |  |  |
| EASEMENT INFORMATION                                                                                                                                                               |                                                                                     |                      |                                                         |                                                                                     |  |  |  |  |

LEGEND: A - Appurtenant Easement E - Encumbering Easement or Condition in Crown Grant in the Nature of an Easement R - Encumbering Easement (Road)

| Easement<br>Reference | Purpose           | Width<br>(Metres) | I Grigin I                           |   | Land Benefited/In Favour Of       |              |
|-----------------------|-------------------|-------------------|--------------------------------------|---|-----------------------------------|--------------|
| E-1, E-2              | SEWERAGE          | SEE DIAG.         | PS906801P                            | G | GREATER WESTERN WATER CORPORATION |              |
| E-2                   | DRAINAGE          | SEE DIAG.         | PS906801P                            |   | WYNDHAM CITY COUNCIL              |              |
| E-3, E-4              | SEWERAGE          | SEE DIAG.         | PS906802M                            | 6 | GREATER WESTERN WATER CORPORATION |              |
| E-4                   | DRAINAGE          | SEE DIAG.         | PS906802M                            |   | WYNDHAM CITY COUNCIL              |              |
|                       |                   |                   |                                      |   |                                   |              |
|                       |                   |                   |                                      |   |                                   |              |
|                       |                   |                   |                                      |   |                                   |              |
|                       |                   |                   |                                      |   |                                   |              |
|                       |                   |                   |                                      |   |                                   |              |
|                       |                   |                   |                                      |   |                                   |              |
|                       | everidge Williams | SURVEYORS         | FILE REF: 2001497/06/<br>2001497-6A- |   | ORIGINAL SHEET<br>SIZE: A3        | SHEET 1 OF 5 |