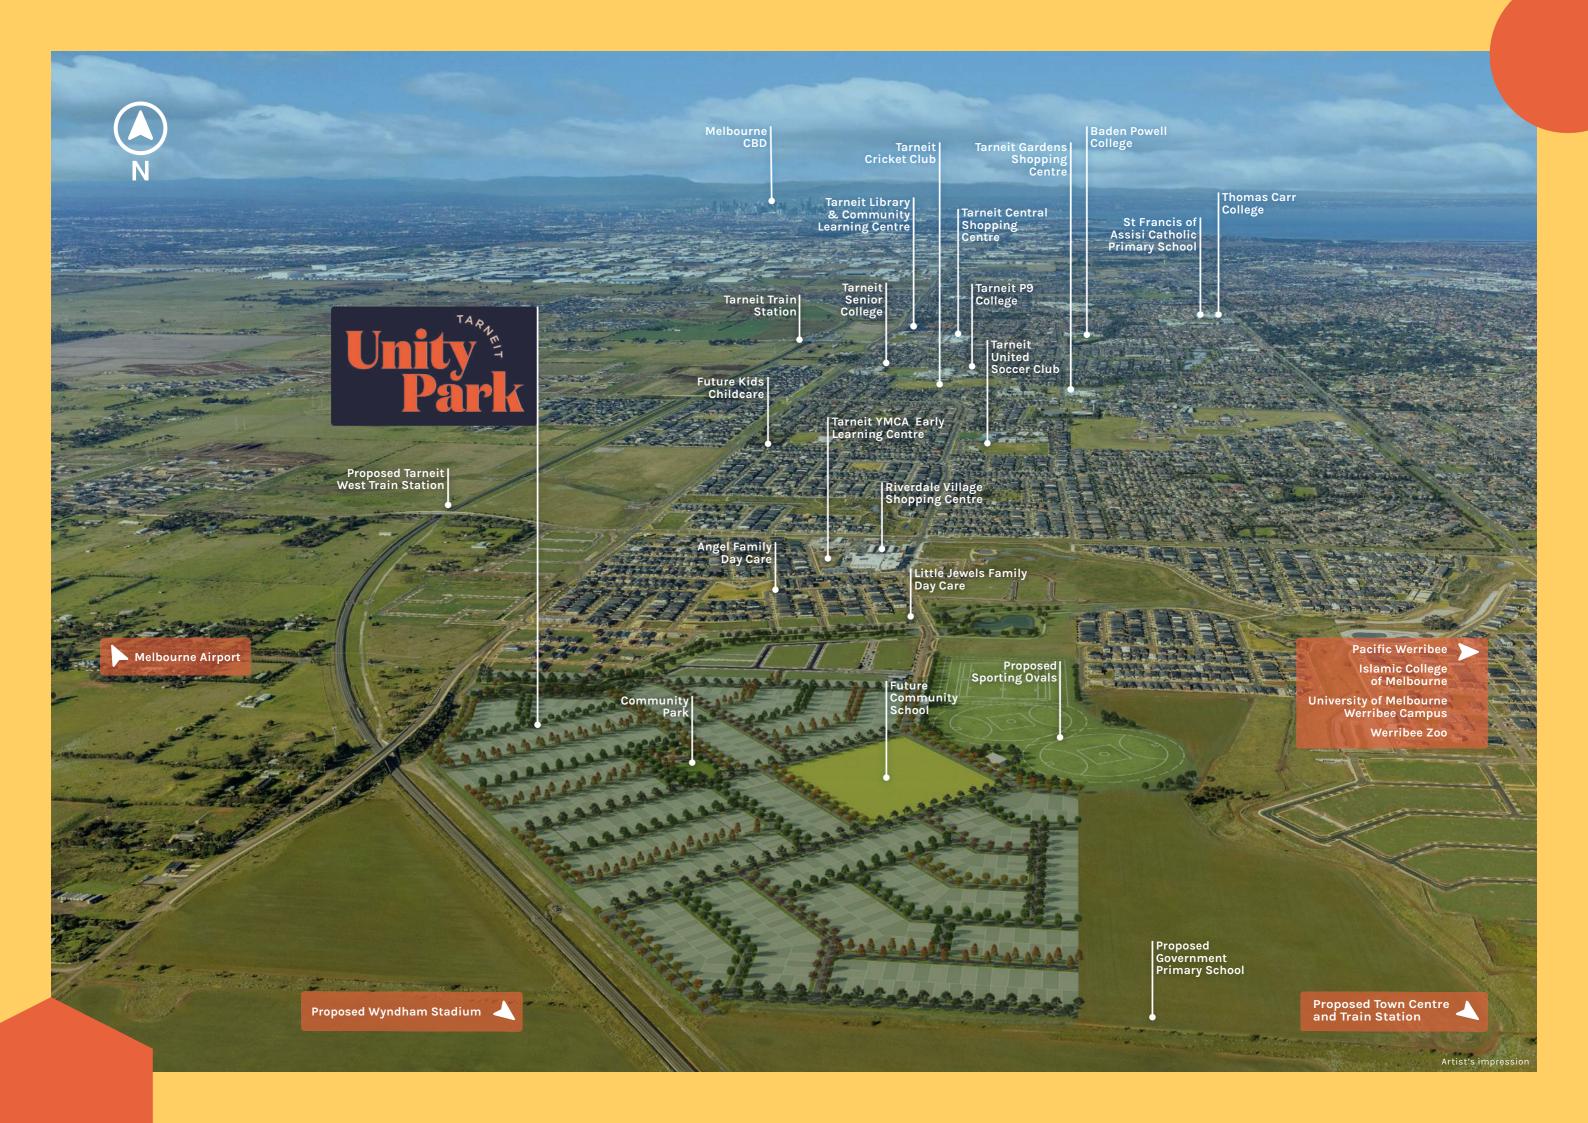

#### You're good to grow.

Unity Park will provide everything a growing family could need. Minutes from plentiful early education options, public and private schools, it will give little ones the ultimate start in life and students of all ages the space to define and create their success.

#### THERE'S A LOT TO LOVE ABOUT UNITY PARK.

- Walking distance from Riverdale Village shopping centre
- 700m from proposed Wyndham City Stadium
- 2 minutes from future Riverdale town centre and transit hub
- Every home is within 400m of a park or sporting area
- Sustainable action plan is in place
- 3.5ha site for a future community school.

### A blue ribbon for green living.

Swap small screens for scoreboards. Open space and sports fields abound at Unity Park, where every home will be less than 400 metres from a park, court or kickabout area. From tree-lined streets to free landscaping with every land purchase\* to sustainable building guidelines, this green spirit is woven throughout the entire community.