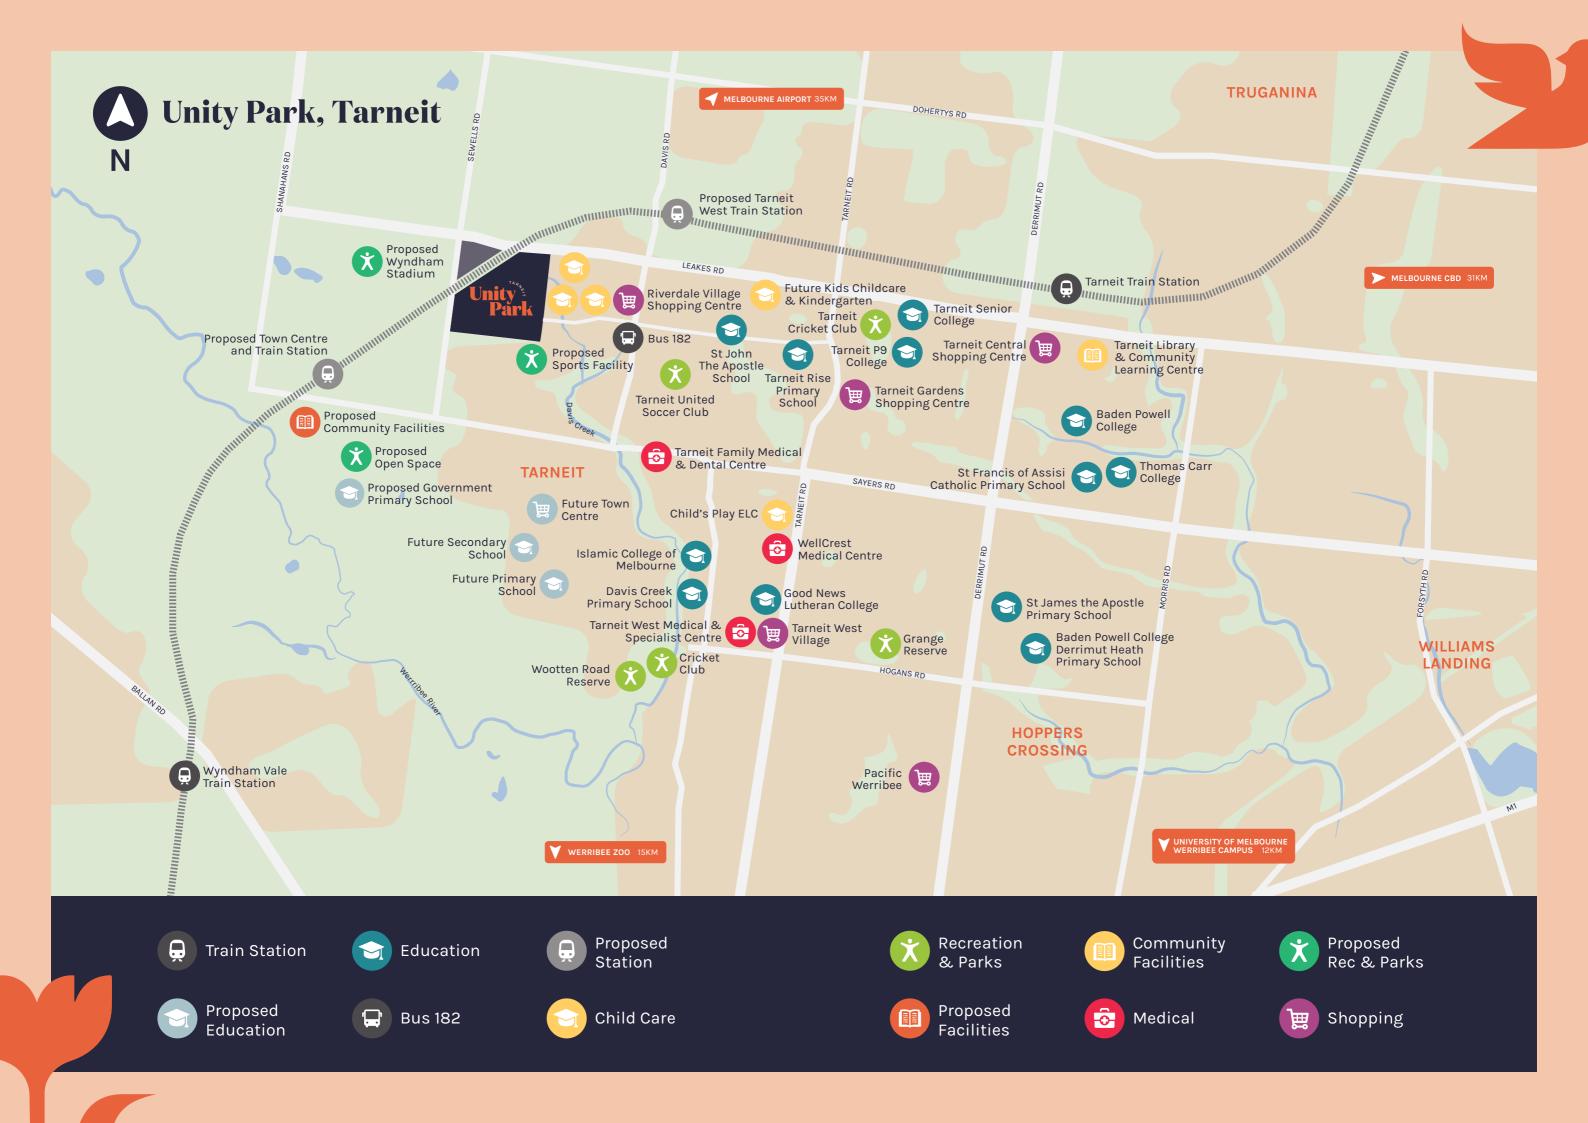

#### You're good to grow.

Unity Park will provide everything a growing family could need. Minutes from plentiful early education options, public and private schools, it will give little ones the ultimate start in life and students of all ages the space to define and create their success.

#### THERE'S A LOT TO LOVE ABOUT UNITY PARK.

- Walking distance from Riverdale Village shopping centre
- 700m from proposed Wyndham City Stadium
- 2 minutes from future Riverdale town centre and transit hub
- Every home is within 400m of a park or sporting area
- Sustainable action plan is in place
- 3.5ha site for a future community school.

### A blue ribbon for green living.

Swap small screens for scoreboards. Open space and sports fields abound at Unity Park, where every home will be less than 400 metres from a park, court or kickabout area. From tree-lined streets to free landscaping with every land purchase\* to sustainable building guidelines, this green spirit is woven throughout the entire community.