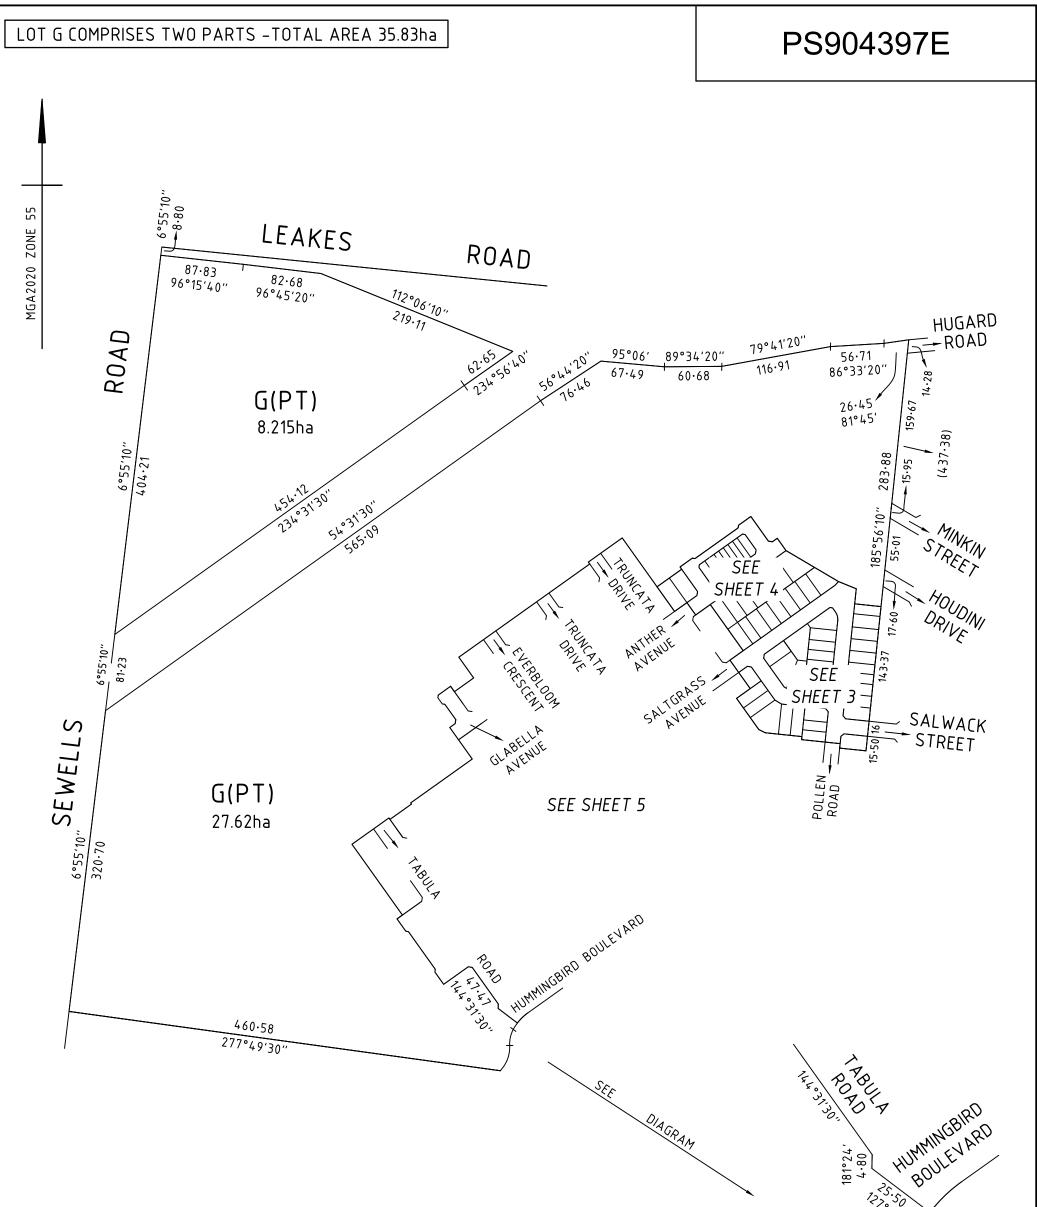

| PLAN OF                                                                                                                                                                                                                                                                                                                                                                                                | PLAN OF SUBDIVISION                                                               |                                    |          | EDIT                                                                                                                                                                                                                                                                                                                                                                                                                                    | ION 1            | PS904397E                                     |  |
|--------------------------------------------------------------------------------------------------------------------------------------------------------------------------------------------------------------------------------------------------------------------------------------------------------------------------------------------------------------------------------------------------------|-----------------------------------------------------------------------------------|------------------------------------|----------|-----------------------------------------------------------------------------------------------------------------------------------------------------------------------------------------------------------------------------------------------------------------------------------------------------------------------------------------------------------------------------------------------------------------------------------------|------------------|-----------------------------------------------|--|
| IOCATION OF LANDPARISH:TARNEITTOWNSHIP:—SECTION:15CROWN ALLOTMENT:A (PART)TITLE REFERENCE:VOL. FOL.LAST PLAN REFERENCE:PS904396G (LOT F)POSTAL ADDRESS:1135 LEAKES ROAD<br>TARNEIT 3029MGA CO-ORDINATES:E: 292 600ZONE: 55                                                                                                                                                                             |                                                                                   |                                    |          |                                                                                                                                                                                                                                                                                                                                                                                                                                         |                  | WYNDHAM CITY COUNCIL                          |  |
| in plan)                                                                                                                                                                                                                                                                                                                                                                                               | N: 5 810 240                                                                      | GDA 2020                           |          |                                                                                                                                                                                                                                                                                                                                                                                                                                         |                  | NOTATIONS                                     |  |
| IDENTIFIER                                                                                                                                                                                                                                                                                                                                                                                             | VESTING OF ROADS AND/OR RESERVES           IDENTIFIER         COUNCIL/BODY/PERSON |                                    |          |                                                                                                                                                                                                                                                                                                                                                                                                                                         |                  |                                               |  |
| ROAD R1 WYNDHAM CITY COUNCIL<br>ROAD R2 WYNDHAM CITY COUNCIL                                                                                                                                                                                                                                                                                                                                           |                                                                                   |                                    |          | <ul> <li>LOTS 1 TO 500 (BOTH INCLUSIVE) HAVE BEEN OMITTED FROM THIS PLAN.</li> <li>LOT G COMPRISES TWO PARTS.</li> <li>LOTS IN THIS PLAN MAY BE AFFECTED BY ONE OR MORE RESTRICTIONS.</li> <li>FOR DETAILS OF RESTRICTIONS INCLUDING BURDENED LOTS &amp; BENEFITING LOTS, SEE CREATION OF RESTRICTIONS ON SHEET 6.</li> <li>OTHER PURPOSES OF PLAN:</li> <li>TO REMOVE THE SEWERAGE EASEMENT CREATED AS E-2 ON PS848741B AND</li> </ul> |                  |                                               |  |
|                                                                                                                                                                                                                                                                                                                                                                                                        | NOTATIONS                                                                         |                                    |          | CONTAINED                                                                                                                                                                                                                                                                                                                                                                                                                               | WITHIN ROAD F    | R1 ON THIS PLAN.                              |  |
| DEPTH LIMITATION: DOES NOT APPLY This is a SPEAR plan. STAGING: This is not a staged subdivision. Planning Permit No. WYP11430/19.04 SURVEY: This plan is based on survey. This plan is based on survey. This survey has been connected to permanent marks No(s). 218, 761, 762, 1296, 1541, 1542, 1593 & 1594 in Proclaimed Survey Area No. — Estate: UNITY PARK Phase No.: 5 No. of Lots: 58 + Lot G |                                                                                   |                                    | AGREEMEN | <b>OR REMOVAL C</b><br>T FROM ALL INT<br>L)(K) SUBDIVISIC                                                                                                                                                                                                                                                                                                                                                                               | ERESTED PARTIES  |                                               |  |
| PHASE AREA: 3.152ha                                                                                                                                                                                                                                                                                                                                                                                    |                                                                                   |                                    |          |                                                                                                                                                                                                                                                                                                                                                                                                                                         |                  |                                               |  |
|                                                                                                                                                                                                                                                                                                                                                                                                        |                                                                                   |                                    |          | NFORMAT                                                                                                                                                                                                                                                                                                                                                                                                                                 |                  |                                               |  |
|                                                                                                                                                                                                                                                                                                                                                                                                        |                                                                                   |                                    |          |                                                                                                                                                                                                                                                                                                                                                                                                                                         |                  | Easement R - Encumbering Easement (Road)      |  |
| EASEMENTS AND RIGHTS<br>Easement<br>Reference                                                                                                                                                                                                                                                                                                                                                          | S IMPLIED BY SECTION 12(2) OF THE<br>Purpose                                      | E SUBDIVISION<br>Width<br>(Metres) |          | rigin                                                                                                                                                                                                                                                                                                                                                                                                                                   | 5 548 IU 556 (BC | DTH INCLUSIVE)<br>Land Benefited/In Favour Of |  |
|                                                                                                                                                                                                                                                                                                                                                                                                        |                                                                                   |                                    |          |                                                                                                                                                                                                                                                                                                                                                                                                                                         |                  |                                               |  |

|                                       |                          |                   | DIAGRAM<br>Not to scal | 277°49′3                                            | 2000<br>428.98<br>428.98<br>428.98<br>43.6<br>43.6<br>43.6<br>43.5<br>43.5<br>43.5<br>43.5<br>45.5<br>45.5<br>45.5<br>45.5<br>45.5<br>45.5<br>45.5<br>45.5<br>45.5<br>45.5<br>45.5<br>45.5<br>45.5<br>45.5<br>45.5<br>45.5<br>45.5<br>45.5<br>45.5<br>45.5<br>45.5<br>45.5<br>45.5<br>45.5<br>45.5<br>45.5<br>45.5<br>45.5<br>45.5<br>45.5<br>45.5<br>45.5<br>45.5<br>45.5<br>45.5<br>45.5<br>45.5<br>45.5<br>45.5<br>45.5<br>45.5<br>45.5<br>45.5<br>45.5<br>45.5<br>45.5<br>45.5<br>45.5<br>45.5<br>45.5<br>45.5<br>45.5<br>45.5<br>45.5<br>45.5<br>45.5<br>45.5<br>45.5<br>45.5<br>45.5<br>45.5<br>45.5<br>45.5<br>45.5<br>45.5<br>45.5<br>45.5<br>45.5<br>45.5<br>45.5<br>45.5<br>45.5<br>45.5<br>45.5<br>45.5<br>45.5<br>45.5<br>45.5<br>45.5<br>45.5<br>45.5<br>45.5<br>45.5<br>45.5<br>45.5<br>45.5<br>45.5<br>45.5<br>45.5<br>45.5<br>45.5<br>45.5<br>45.5<br>45.5<br>45.5<br>45.5<br>45.5<br>45.5<br>45.5<br>45.5<br>45.5<br>45.5<br>45.5<br>45.5<br>45.5<br>45.5<br>45.5<br>45.5<br>45.5<br>45.5<br>45.5<br>45.5<br>45.5<br>45.5<br>45.5<br>45.5<br>45.5<br>45.5<br>45.5<br>45.5<br>45.5<br>45.5<br>45.5<br>45.5<br>45.5<br>45.5<br>45.5<br>45.5<br>45.5<br>45.5<br>45.5<br>45.5<br>45.5<br>45.5<br>45.5<br>45.5<br>45.5<br>45.5<br>45.5<br>45.5<br>45.5<br>45.5<br>45.5<br>45.5<br>45.5<br>45.5<br>45.5<br>45.5<br>45.5<br>45.5<br>45.5<br>45.5<br>45.5<br>45.5<br>45.5<br>45.5<br>45.5<br>45.5<br>45.5<br>45.5<br>45.5<br>45.5<br>45.5<br>45.5<br>45.5<br>45.5<br>45.5<br>45.5<br>45.5<br>45.5<br>45.5<br>45.5<br>45.5<br>45.5<br>45.5<br>45.5<br>45.5<br>45.5<br>45.5<br>45.5<br>45.5<br>45.5<br>45.5<br>45.5<br>45.5<br>45.5<br>45.5<br>45.5<br>45.5<br>45.5<br>45.5<br>45.5<br>45.5<br>45.5<br>45.5<br>45.5<br>45.5<br>45.5<br>45.5<br>45.5<br>45.5<br>45.5<br>45.5<br>45.5<br>45.5<br>45.5<br>45.5<br>45.5<br>45.5<br>45.5<br>45.5<br>45.5<br>45.5<br>45.5<br>45.5<br>45.5<br>45.5<br>45.5<br>45.5<br>45.5<br>45.5<br>45.5<br>45.5<br>45.5<br>45.5<br>45.5<br>45.5<br>45.5<br>45.5<br>45.5<br>45.5<br>45.5<br>45.5<br>45.5<br>45.5<br>45.5<br>45.5<br>45.5<br>45.5<br>45.5<br>45.5<br>45.5<br>45.5<br>45.5<br>45.5<br>45.5<br>45.5<br>45.5<br>45.5<br>45.5<br>45.5<br>45.5<br>45.5<br>45.5<br>45.5<br>45.5<br>45.5<br>45.5<br>45.5<br>45.5<br>45.5<br>45.5<br>45.5<br>45.5<br>45.5<br>45.5<br>45.5<br>45.5<br>45.5<br>45.5<br>45.5<br>45.5<br>45.5<br>45.5<br>45.5<br>45.5<br>45.5<br>45.5<br>45.5<br>45.5<br>45.5<br>45.5<br>45.5<br>45.5<br>45.5<br>45.5<br>45.5<br>45.5<br>45.5<br>45.5<br>45.5<br>45.5<br>45.5<br>45.5<br>45.5<br>45.5<br>45.5<br>45.5<br>45.5<br>45.5<br>45.5<br>45.5<br>45.5<br>45.5<br>45.5<br>45.5<br>45.5<br>45.5<br>45.5<br>45.5<br>45.5<br>45.5<br>45.5<br>45.5<br>45.5<br>45.5<br>45.5<br>45.5<br>45.5<br>45.5<br>45.5<br>45.5<br>45.5<br>45.5<br>45.5<br>45.5<br>45.5<br>45.5<br>45.5 | 417.57<br>C17.36<br>192°36' |
|---------------------------------------|--------------------------|-------------------|------------------------|-----------------------------------------------------|------------------------------------------------------------------------------------------------------------------------------------------------------------------------------------------------------------------------------------------------------------------------------------------------------------------------------------------------------------------------------------------------------------------------------------------------------------------------------------------------------------------------------------------------------------------------------------------------------------------------------------------------------------------------------------------------------------------------------------------------------------------------------------------------------------------------------------------------------------------------------------------------------------------------------------------------------------------------------------------------------------------------------------------------------------------------------------------------------------------------------------------------------------------------------------------------------------------------------------------------------------------------------------------------------------------------------------------------------------------------------------------------------------------------------------------------------------------------------------------------------------------------------------------------------------------------------------------------------------------------------------------------------------------------------------------------------------------------------------------------------------------------------------------------------------------------------------------------------------------------------------------------------------------------------------------------------------------------------------------------------------------------------------------------------------------------------------------------------------------------------------------------------------------------------------------------------------------------------------------------------------------------------------------------------------------------------------------------------------------------------------------------------------------------------------------------------------------------------------------------------------------------------------------------------------------------------------------------------------------------------------------------------------------------------------------------------------------------------------------------------------------------------------------------------------------------------------|-----------------------------|
| Beveridge Williams                    | SURVEYORS REF 2001497/05 | SCALE<br>1 : 4000 | 40 0 40                | 80 120 160<br>I I I I I I I I I I I I I I I I I I I | ORIGINAL SHEET<br>SIZE: A3                                                                                                                                                                                                                                                                                                                                                                                                                                                                                                                                                                                                                                                                                                                                                                                                                                                                                                                                                                                                                                                                                                                                                                                                                                                                                                                                                                                                                                                                                                                                                                                                                                                                                                                                                                                                                                                                                                                                                                                                                                                                                                                                                                                                                                                                                                                                                                                                                                                                                                                                                                                                                                                                                                                                                                                                         | SHEET 2                     |
| development & environment consultants |                          |                   |                        |                                                     |                                                                                                                                                                                                                                                                                                                                                                                                                                                                                                                                                                                                                                                                                                                                                                                                                                                                                                                                                                                                                                                                                                                                                                                                                                                                                                                                                                                                                                                                                                                                                                                                                                                                                                                                                                                                                                                                                                                                                                                                                                                                                                                                                                                                                                                                                                                                                                                                                                                                                                                                                                                                                                                                                                                                                                                                                                    |                             |
| Melbourne ph : 03 9524 8888           |                          | RVEYOR: SEAN A    |                        |                                                     |                                                                                                                                                                                                                                                                                                                                                                                                                                                                                                                                                                                                                                                                                                                                                                                                                                                                                                                                                                                                                                                                                                                                                                                                                                                                                                                                                                                                                                                                                                                                                                                                                                                                                                                                                                                                                                                                                                                                                                                                                                                                                                                                                                                                                                                                                                                                                                                                                                                                                                                                                                                                                                                                                                                                                                                                                                    |                             |
| www.beveridgewilliams.com.au          | VENSIO                   | 11 J, DATE. 03/1  | .1/2021                |                                                     |                                                                                                                                                                                                                                                                                                                                                                                                                                                                                                                                                                                                                                                                                                                                                                                                                                                                                                                                                                                                                                                                                                                                                                                                                                                                                                                                                                                                                                                                                                                                                                                                                                                                                                                                                                                                                                                                                                                                                                                                                                                                                                                                                                                                                                                                                                                                                                                                                                                                                                                                                                                                                                                                                                                                                                                                                                    |                             |