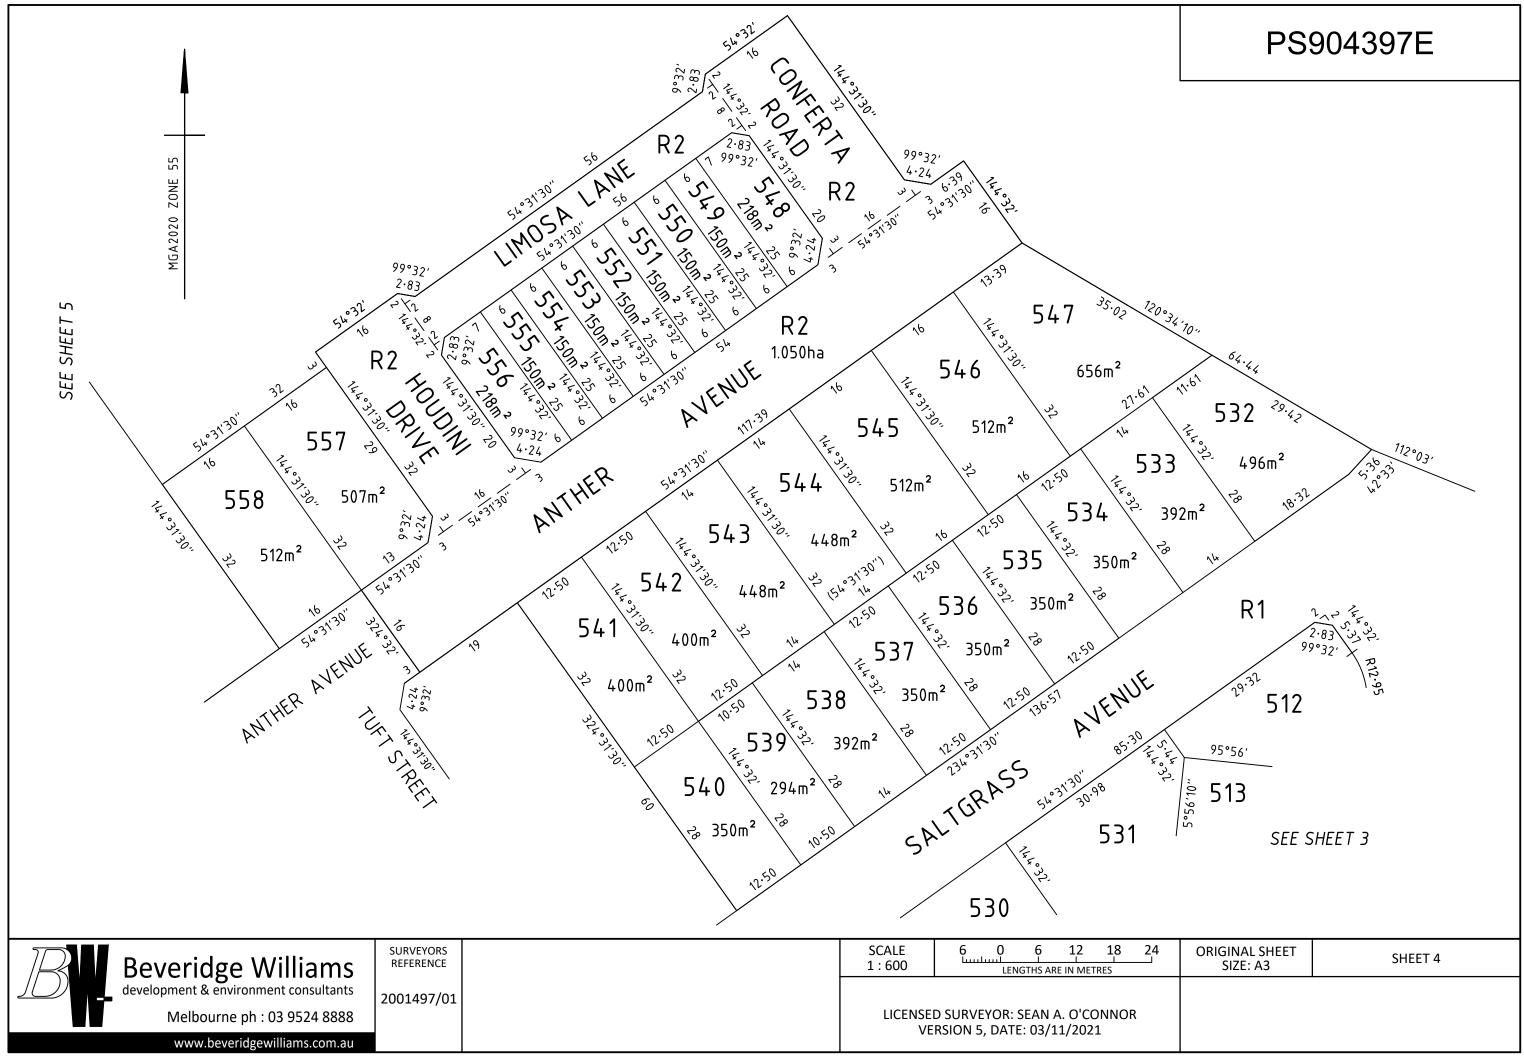

| ORIGINAL SHEET<br>SIZE: A3 | SHEET 4 |
|----------------------------|---------|
|                            |         |
|                            |         |
|                            |         |

### LAND TO BENEFIT & TO BE BURDENED:

LOTS 501 TO 558 (BOTH INCLUSIVE)

#### LAND TO BENEFIT & TO BE BURDENED:

LOTS 505, 506, 511, 514 TO 517 (BOTH INCLUSIVE), 520, 521, 527, 539 AND 548 TO 556 (BOTH INCLUSIVE).

FOR THE PURPOSES OF ASSESSMENT AGAINST THE SMALL LOT HOUSING CODE;

LOTS 505, 506, 511, 514 TO 517 (BOTH INCLUSIVE), 520, 521, 527 AND 539 ARE TO BE ASSESSED AS TYPE A LOTS. LOTS 548 TO 556 (BOTH INCLUSIVE) ARE TO BE ASSESSED AS TYPE B LOTS.