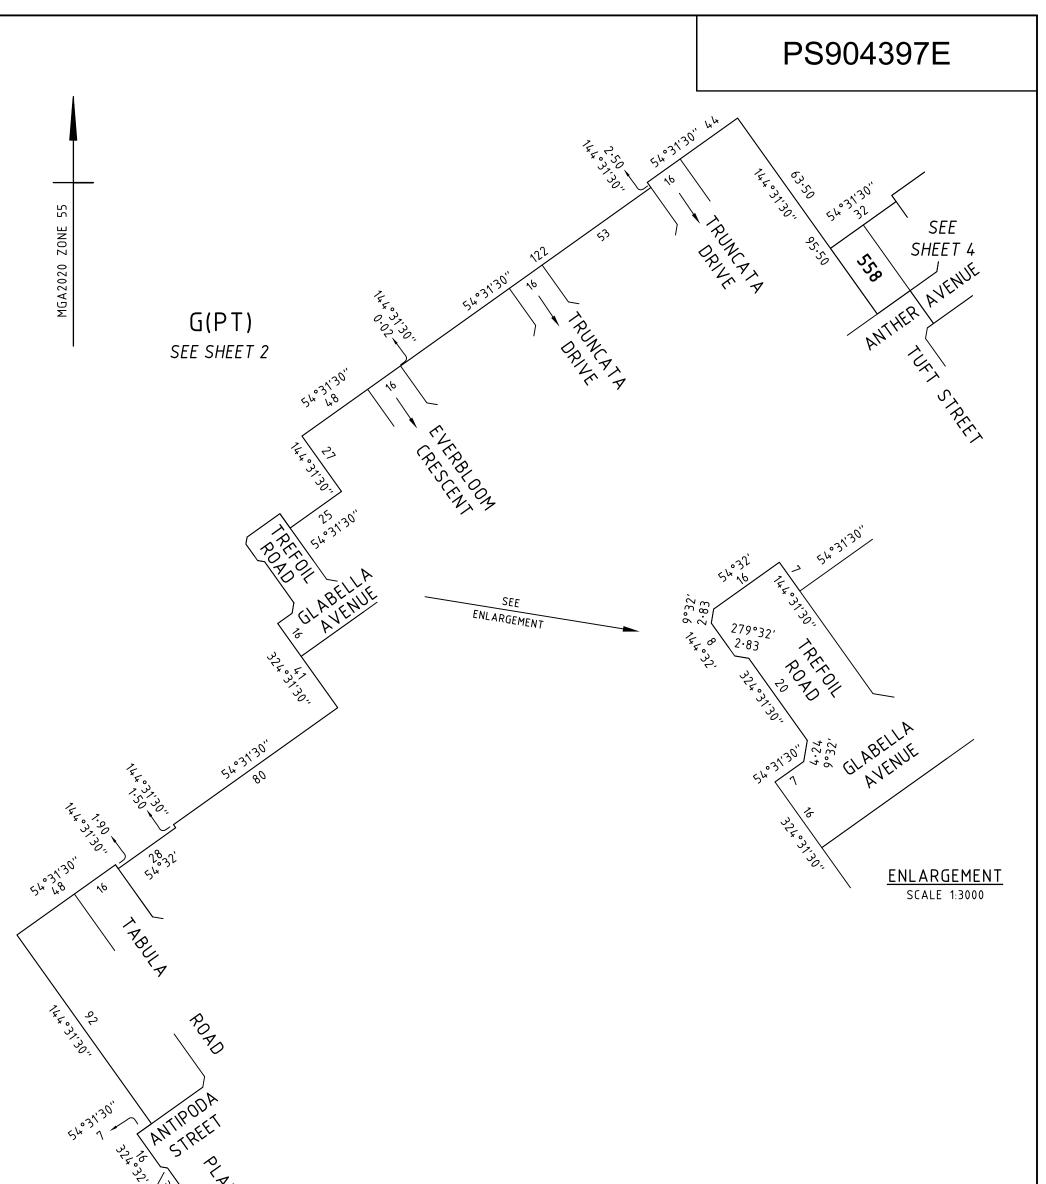

| 2.83<br>279°32.<br>""<br>"<br>"<br>"<br>"<br>"<br>"<br>"<br>"<br>"<br>"<br>"<br>"<br>"<br>"<br>"<br>"<br>" | A BUL A DO AD ,772.181<br>SEE SHEET 2                              |                   |                                |                         |                            |         |
|------------------------------------------------------------------------------------------------------------|--------------------------------------------------------------------|-------------------|--------------------------------|-------------------------|----------------------------|---------|
| <b>Beveridge Williams</b>                                                                                  | SURVEYORS REF 2001497/05                                           | SCALE<br>1 : 1500 | 15 0 15<br>LILLILLI LENGTHS AR | 30 45 60<br>E IN METRES | ORIGINAL SHEET<br>SIZE: A3 | SHEET 5 |
| development & environment consultants                                                                      |                                                                    |                   |                                |                         |                            |         |
| Melbourne ph : 03 9524 8888                                                                                | LICENSED SURVEYOR: SEAN A. O'CONNOR<br>VERSION 5, DATE: 03/11/2021 |                   |                                |                         |                            |         |
| www.beveridgewilliams.com.au                                                                               | VERGIO                                                             |                   |                                |                         |                            |         |