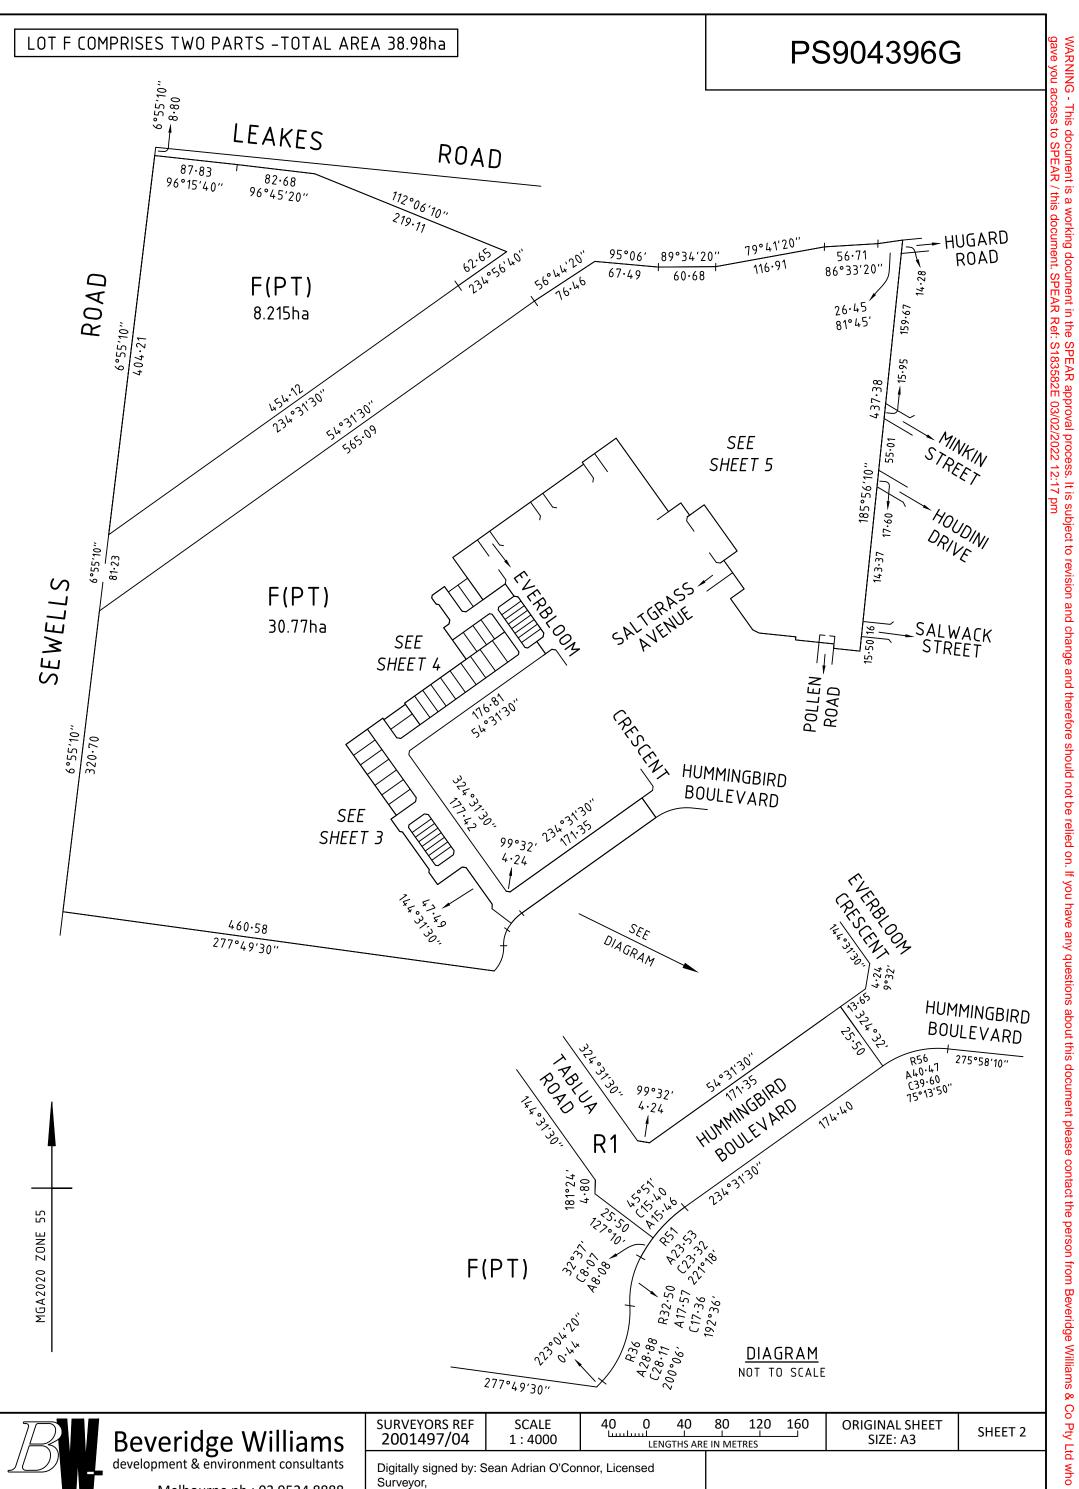

| PLAN OF SUBDIVISION                                                                                                                                                                                   |                                                                      |                      | EDIT                               | ION 1                                                                                                                                                                                | <sup>1</sup> PS904396G                                    |                             |              |  |  |
|-------------------------------------------------------------------------------------------------------------------------------------------------------------------------------------------------------|----------------------------------------------------------------------|----------------------|------------------------------------|--------------------------------------------------------------------------------------------------------------------------------------------------------------------------------------|-----------------------------------------------------------|-----------------------------|--------------|--|--|
| LOCATION OF LAND                                                                                                                                                                                      |                                                                      |                      | Council Name: Wyndham City Council |                                                                                                                                                                                      |                                                           |                             |              |  |  |
| PARISH:<br>TOWNSHIP:                                                                                                                                                                                  | TARNEIT                                                              | IT                   |                                    |                                                                                                                                                                                      | SPEAR Reference Number: S183582E                          |                             |              |  |  |
| SECTION:<br>CROWN ALLOTMEN                                                                                                                                                                            | 15<br>IT: A (PART)                                                   |                      |                                    |                                                                                                                                                                                      |                                                           |                             |              |  |  |
| TITLE REFERENCE:                                                                                                                                                                                      | VOL. FOL.                                                            |                      |                                    |                                                                                                                                                                                      |                                                           |                             |              |  |  |
| LAST PLAN REFEREN<br>POSTAL ADDRESS:<br>(at time of subdivision)                                                                                                                                      | NCE: PS904394L (LOT E)<br>1135 LEAKES ROAD<br>TARNEIT 3029           |                      |                                    |                                                                                                                                                                                      |                                                           |                             |              |  |  |
| MGA CO-ORDINATE<br>(of approx centre of land<br>in plan)                                                                                                                                              |                                                                      | ZONE: 55<br>GDA 2020 |                                    |                                                                                                                                                                                      |                                                           |                             |              |  |  |
| VESTIN                                                                                                                                                                                                | IG OF ROADS AND/OR RE                                                | SERVES               |                                    |                                                                                                                                                                                      |                                                           | NOTATIONS                   |              |  |  |
| IDENTIFIER COUNCIL/BODY/PERSON                                                                                                                                                                        |                                                                      |                      |                                    | LOTS 1 TO 400 (BOTH INCLUSIVE) HAVE BEEN OMITTED FROM THIS PLAN.                                                                                                                     |                                                           |                             |              |  |  |
| ROAD R1                                                                                                                                                                                               | WYNDHAM CITY                                                         | Y COUNCIL            |                                    | LOT F COMPRISES TWO PARTS.                                                                                                                                                           |                                                           |                             |              |  |  |
|                                                                                                                                                                                                       |                                                                      |                      |                                    | LOTS IN THIS PLAN MAY BE AFFECTED BY ONE OR MORE RESTRICTIONS.<br>FOR DETAILS OF RESTRICTIONS INCLUDING BURDENED LOTS & BENEFITING LOTS,<br>SEE CREATION OF RESTRICTIONS ON SHEET 6. |                                                           |                             |              |  |  |
| NOTATIONS                                                                                                                                                                                             |                                                                      |                      |                                    | OTHER PURPOSES OF PLAN:<br>TO REMOVE DRAINAGE & SEWERAGE EASEMENTS CREATED AS E-3 ON PS902121K<br>AND CONTAINED WITHIN ROAD R1 ON THIS PLAN.                                         |                                                           |                             |              |  |  |
| DEPTH LIMITATION: DO                                                                                                                                                                                  |                                                                      |                      |                                    |                                                                                                                                                                                      |                                                           |                             |              |  |  |
| This is a SPEAR plan.<br><b>STAGING:</b><br>This is not a staged subc<br>Planning Permit No. WY<br><b>SURVEY:</b><br>This plan is based on sur<br>This survey has been cor<br>1541, 1542, 1593 & 1593 | P11430/19.04                                                         | . 218, 761, 76       | 52, 1296,                          | AGREEMEN                                                                                                                                                                             | <b>OR REMOVAL (</b><br>F FROM ALL INT<br>.)(K) SUBDIVISIC | ERESTED PARTIES             |              |  |  |
| Estate: UNITY PARK<br>Phase No.: 4<br>No. of Lots: 41 + Lot F<br>PHASE AREA: 2.779ha                                                                                                                  |                                                                      |                      |                                    |                                                                                                                                                                                      |                                                           |                             |              |  |  |
|                                                                                                                                                                                                       |                                                                      |                      |                                    | NFORMAT                                                                                                                                                                              |                                                           | <b>F</b>                    |              |  |  |
|                                                                                                                                                                                                       | ant Easement E - Encumbering Ea<br>S IMPLIED BY SECTION 12(2) OF THE |                      |                                    |                                                                                                                                                                                      |                                                           |                             |              |  |  |
| Easement<br>Reference                                                                                                                                                                                 | Purpose                                                              | Width<br>(Metres)    |                                    | rigin                                                                                                                                                                                |                                                           | Land Benefited/In Favour Of |              |  |  |
| E-2                                                                                                                                                                                                   | SEWERAGE                                                             | SEE DIAG             | PS84                               | 2S848741B CITY WEST WATER CORPORATION                                                                                                                                                |                                                           | CORPORATION                 |              |  |  |
|                                                                                                                                                                                                       |                                                                      |                      |                                    |                                                                                                                                                                                      |                                                           |                             |              |  |  |
|                                                                                                                                                                                                       | varidga Williams                                                     | SURVEYORS            | I<br>FILE REF:                     | 2001497/04<br>2001497-04-                                                                                                                                                            | PS-V4.DWG                                                 | ORIGINAL SHEET<br>SIZE: A3  | SHEET 1 OF 6 |  |  |
| Beveridge Williams<br>development & environment consultants<br>Molhourno ph : 02 0524 8888                                                                                                            |                                                                      |                      |                                    |                                                                                                                                                                                      |                                                           | 5.22.715                    | I            |  |  |

| MGA2020 ZONE 55                       | F(PT)<br><sup>1</sup> <sup>2</sup> <sup>3</sup> |                   |         |            |                            |         |  |  |  |  |
|---------------------------------------|-------------------------------------------------------------------------------------------------------------------------------------------------------------------------------------------------------------|-------------------|---------|------------|----------------------------|---------|--|--|--|--|
| <b>Beveridge</b> Williams             | SURVEYORS REF 2001497/04                                                                                                                                                                                    | SCALE<br>1 : 4000 | 40 0 40 | 80 120 160 | ORIGINAL SHEET<br>SIZE: A3 | SHEET 2 |  |  |  |  |
| development & environment consultants | Digitally signed by: Sean Adrian O'Connor, Licensed                                                                                                                                                         |                   |         |            |                            |         |  |  |  |  |
| Melbourne ph : 03 9524 8888           | Surveyor,<br>Surveyor's Plan Version (4),                                                                                                                                                                   |                   |         |            |                            |         |  |  |  |  |
| www.beveridgewilliams.com.au          | 01/11/2021, SPEAR Ref: S183582E                                                                                                                                                                             |                   |         |            |                            |         |  |  |  |  |