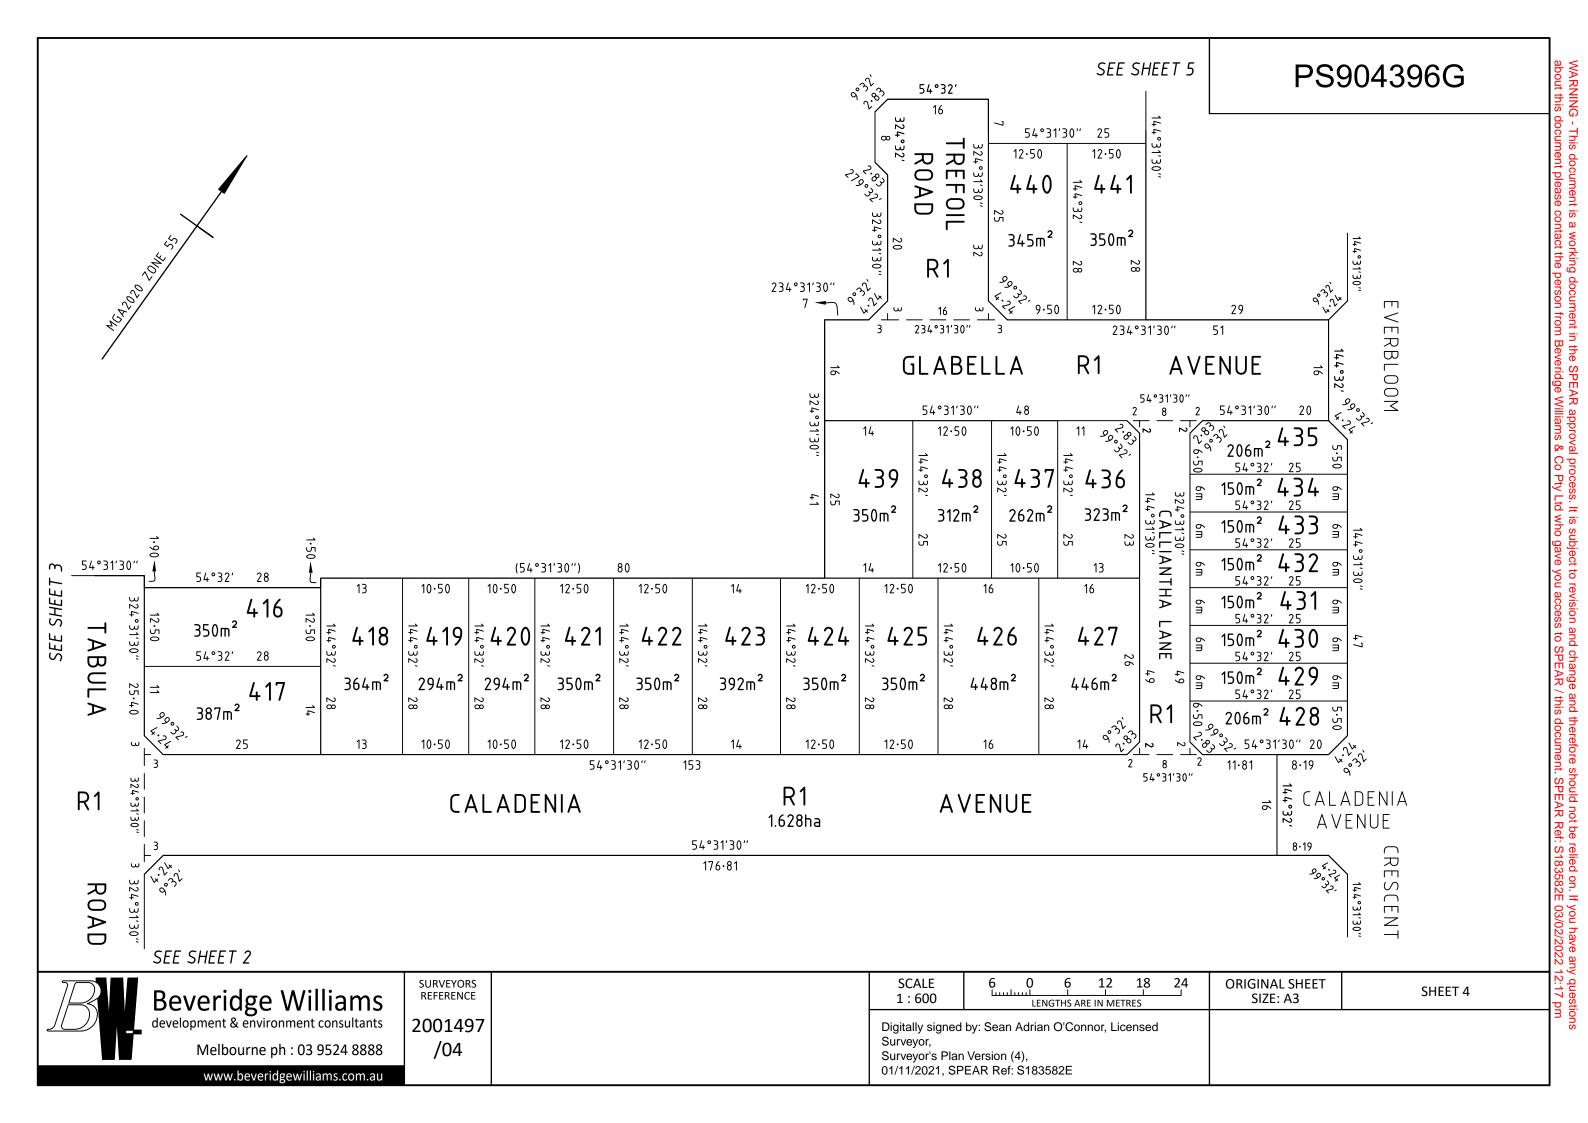

### LAND TO BENEFIT & TO BE BURDENED:

LOTS 401 TO 441 (BOTH INCLUSIVE)

#### LAND TO BENEFIT & TO BE BURDENED:

LOTS 401 TO 408 (BOTH INCLUSIVE), 419, 420, 428 TO 435 (BOTH INCLUSIVE) & 437.

FOR THE PURPOSES OF ASSESSMENT AGAINST THE SMALL LOT HOUSING CODE; LOTS 401 TO 408 (BOTH INCLUSIVE), 419, 420 AND 437 ARE TO BE ASSESSED AS TYPE A LOTS. LOTS 428 TO 435 (BOTH INCLUSIVE) ARE TO BE ASSESSED AS TYPE B LOTS.