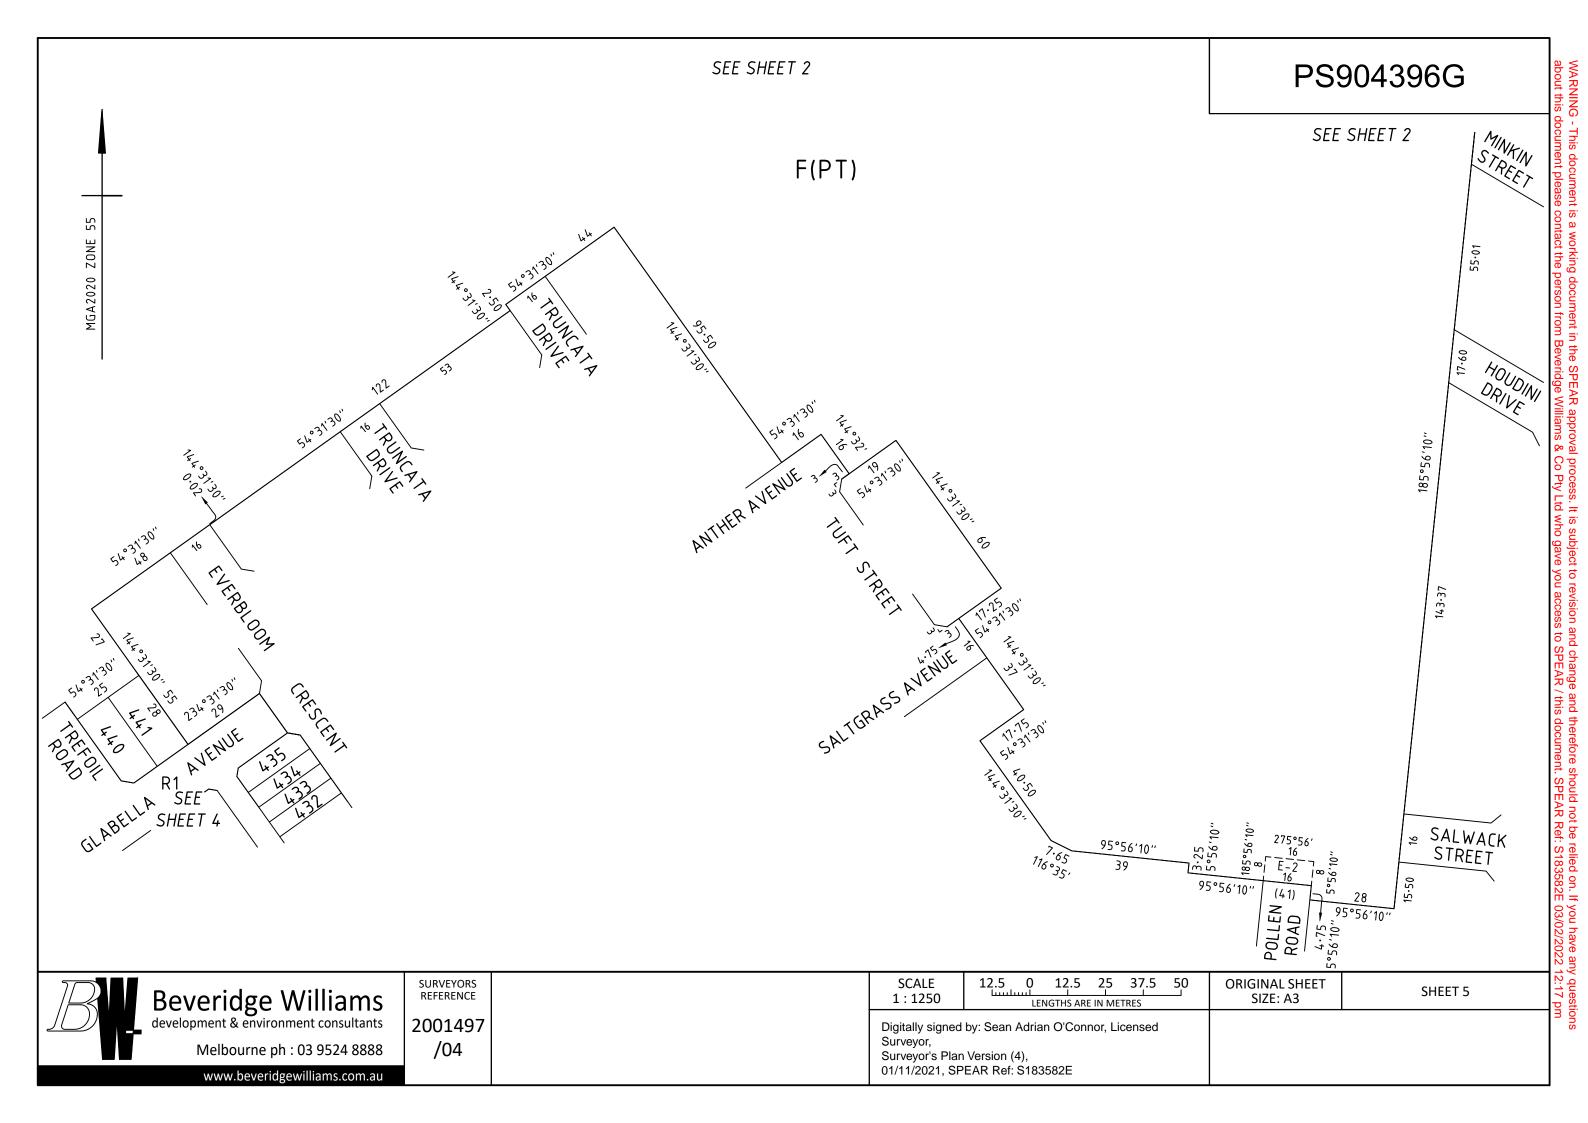

| MGA2020 ZONE 55                       | F(PT)<br><sup>1</sup> <sup>2</sup> <sup>3</sup> |                   |         |            |                            |         |  |  |  |  |
|---------------------------------------|-------------------------------------------------------------------------------------------------------------------------------------------------------------------------------------------------------------|-------------------|---------|------------|----------------------------|---------|--|--|--|--|
| <b>Beveridge</b> Williams             | SURVEYORS REF 2001497/04                                                                                                                                                                                    | SCALE<br>1 : 4000 | 40 0 40 | 80 120 160 | ORIGINAL SHEET<br>SIZE: A3 | SHEET 2 |  |  |  |  |
| development & environment consultants | Digitally signed by: Sean Adrian O'Connor, Licensed                                                                                                                                                         |                   |         |            |                            |         |  |  |  |  |
| Melbourne ph : 03 9524 8888           | Surveyor,<br>Surveyor's Plan Version (4),                                                                                                                                                                   |                   |         |            |                            |         |  |  |  |  |
| www.beveridgewilliams.com.au          | 01/11/2021, SPEAR Ref: S183582E                                                                                                                                                                             |                   |         |            |                            |         |  |  |  |  |