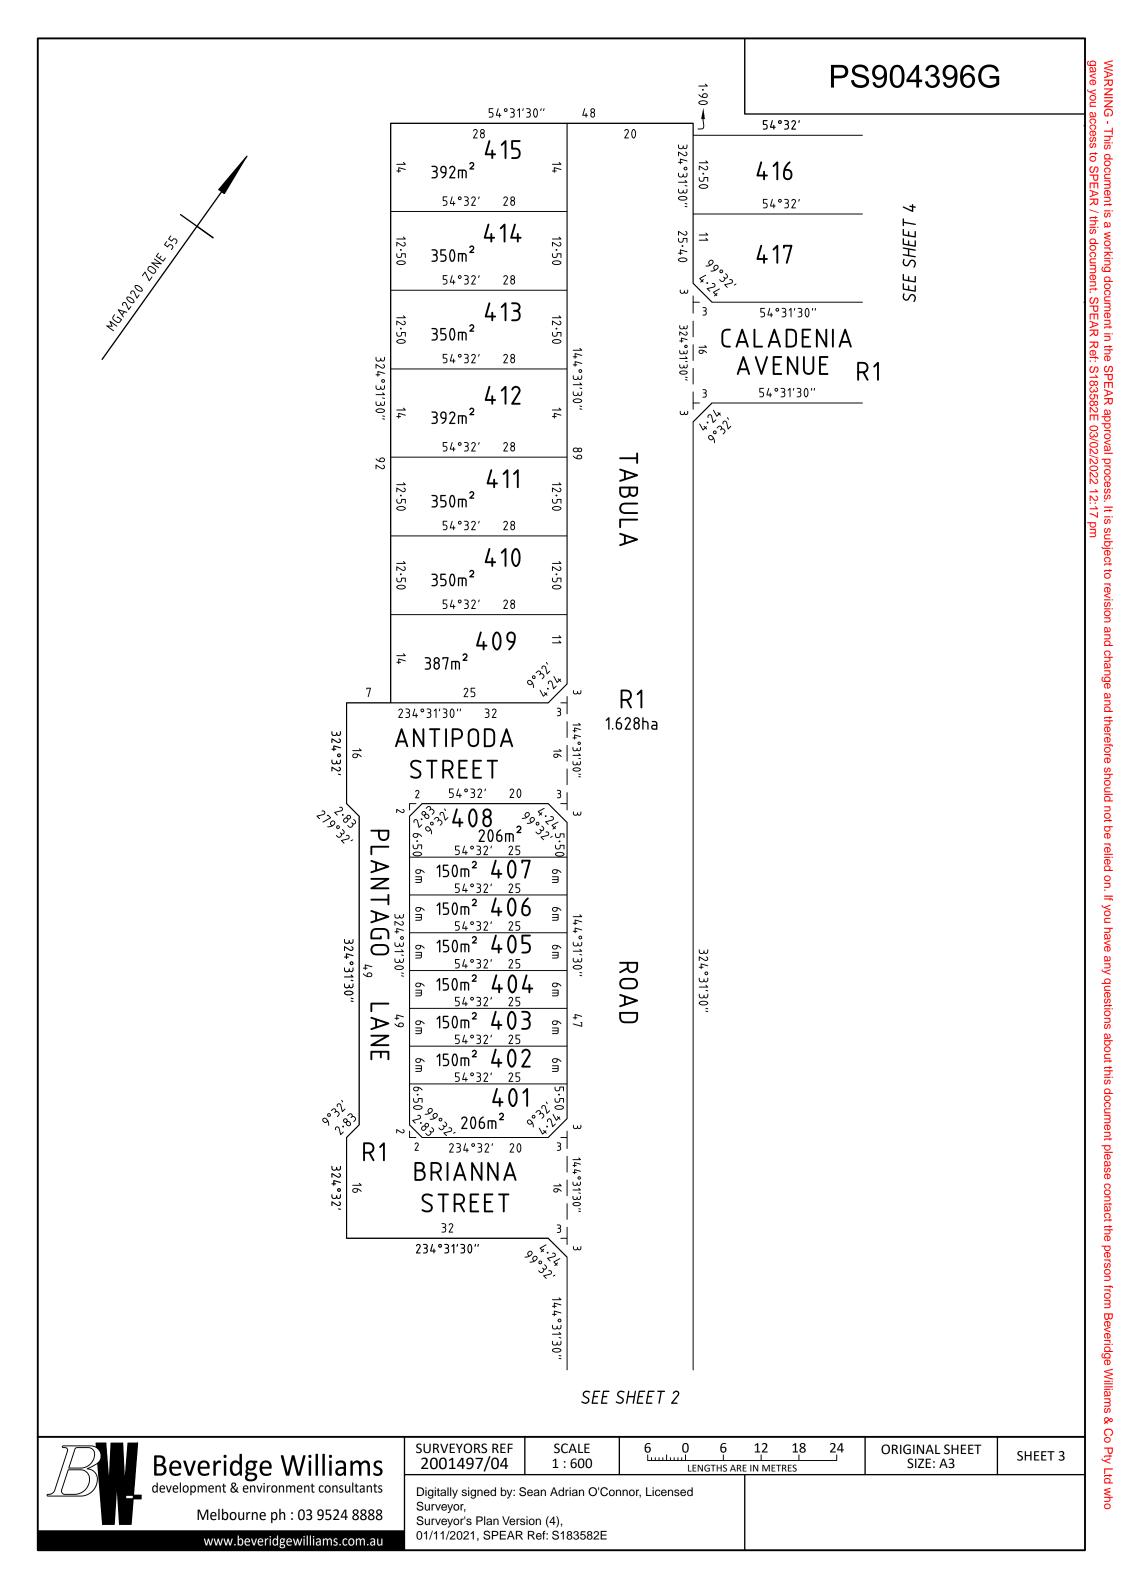

### LAND TO BENEFIT & TO BE BURDENED:

LOTS 401 TO 441 (BOTH INCLUSIVE)

#### LAND TO BENEFIT & TO BE BURDENED:

LOTS 401 TO 408 (BOTH INCLUSIVE), 419, 420, 428 TO 435 (BOTH INCLUSIVE) & 437.

FOR THE PURPOSES OF ASSESSMENT AGAINST THE SMALL LOT HOUSING CODE; LOTS 401 TO 408 (BOTH INCLUSIVE), 419, 420 AND 437 ARE TO BE ASSESSED AS TYPE A LOTS. LOTS 428 TO 435 (BOTH INCLUSIVE) ARE TO BE ASSESSED AS TYPE B LOTS.