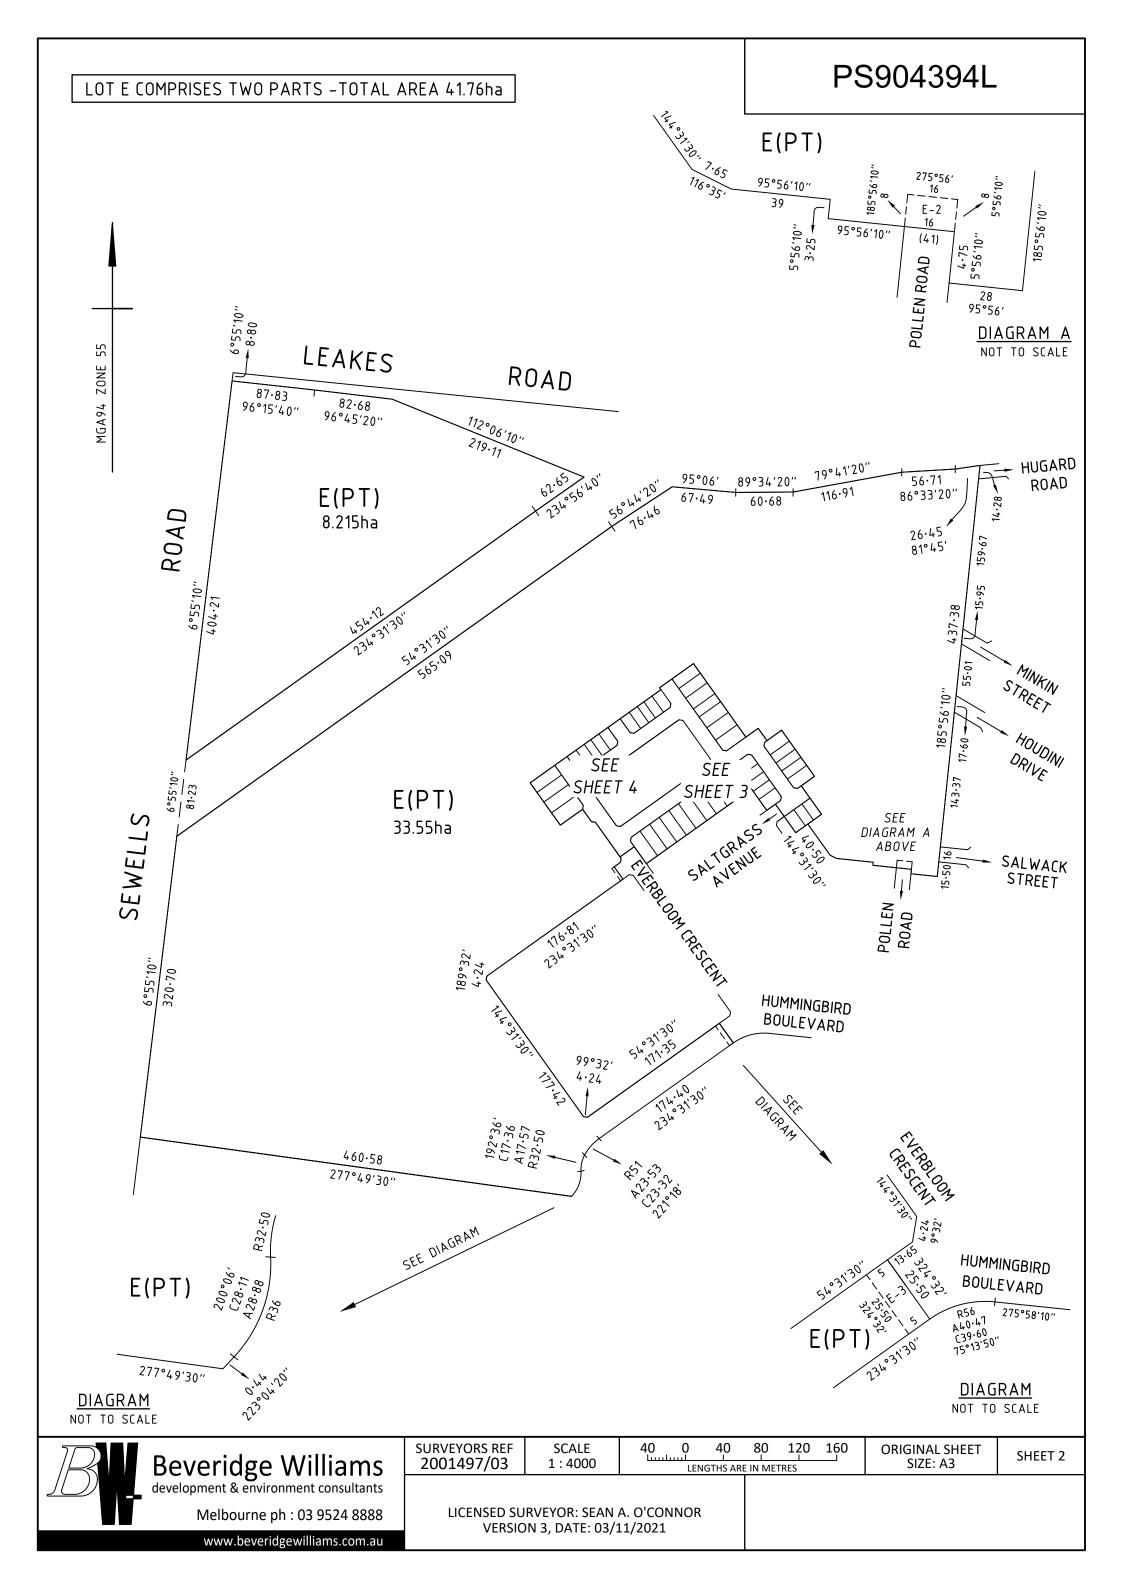

#### PLAN OF SUBDIVISION PS904394L EDITION 1 **LOCATION OF LAND** WYNDHAM CITY COUNCIL **PARISH: TARNEIT TOWNSHIP: SECTION:** 15 **CROWN ALLOTMENT:** A (PART) VOL. TITLE REFERENCE: FOL. **PS904403N (LOT X) LAST PLAN REFERENCE: POSTAL ADDRESS:** 1135 LEAKES ROAD (at time of subdivision) **TARNEIT 3029 MGA CO-ORDINATES:** ZONE: 55 E: 292 440 (of approx centre of land N: 5 810 220 **GDA 94** in plan) **VESTING OF ROADS AND/OR RESERVES NOTATIONS IDENTIFIER** COUNCIL/BODY/PERSON LOTS 1 TO 300 (BOTH INCLUSIVE) HAVE BEEN OMITTED FROM THIS PLAN. ROAD R1 WYNDHAM CITY COUNCIL LOT E COMPRISES TWO PARTS. **RESERVE No.1** WYNDHAM CITY COUNCIL LOTS IN THIS PLAN MAY BE AFFECTED BY ONE OR MORE RESTRICTIONS. FOR DETAILS OF RESTRICTIONS INCLUDING BURDENED LOTS & BENEFITING LOTS, SEE CREATION OF RESTRICTIONS ON SHEET 5. **OTHER PURPOSES OF PLAN:** TO REMOVE THE SEWERAGE EASEMENTS CREATED AS E-1 PS902121K AND CONTAINED WITHIN SALTGRASS AVENUE ON THIS PLAN. **NOTATIONS** TO REMOVE THAT PART OF THE SEWERAGE AND DRAINAGE EASEMENT CREATED **DEPTH LIMITATION: DOES NOT APPLY** AS E-3 ON PS902121K AND CONTAINED WITHIN EVERBLOOM CRESCENT ON THIS This is a SPEAR plan. **PLAN STAGING: GROUNDS FOR REMOVAL OF EASEMENT:**

This is not a staged subdivision.
Planning Permit No. WYP11430/19.04

### SURVEY:

This plan is based on survey.

This survey has been connected to permanent marks No(s). 218, 761, 762, 1296, 1541, 1542, 1593 & 1594 in Proclaimed Survey Area No. —

Estate: UNITY PARK Phase No.: 3 No. of Lots: 44 + Lot E PHASE AREA: 3.153ha