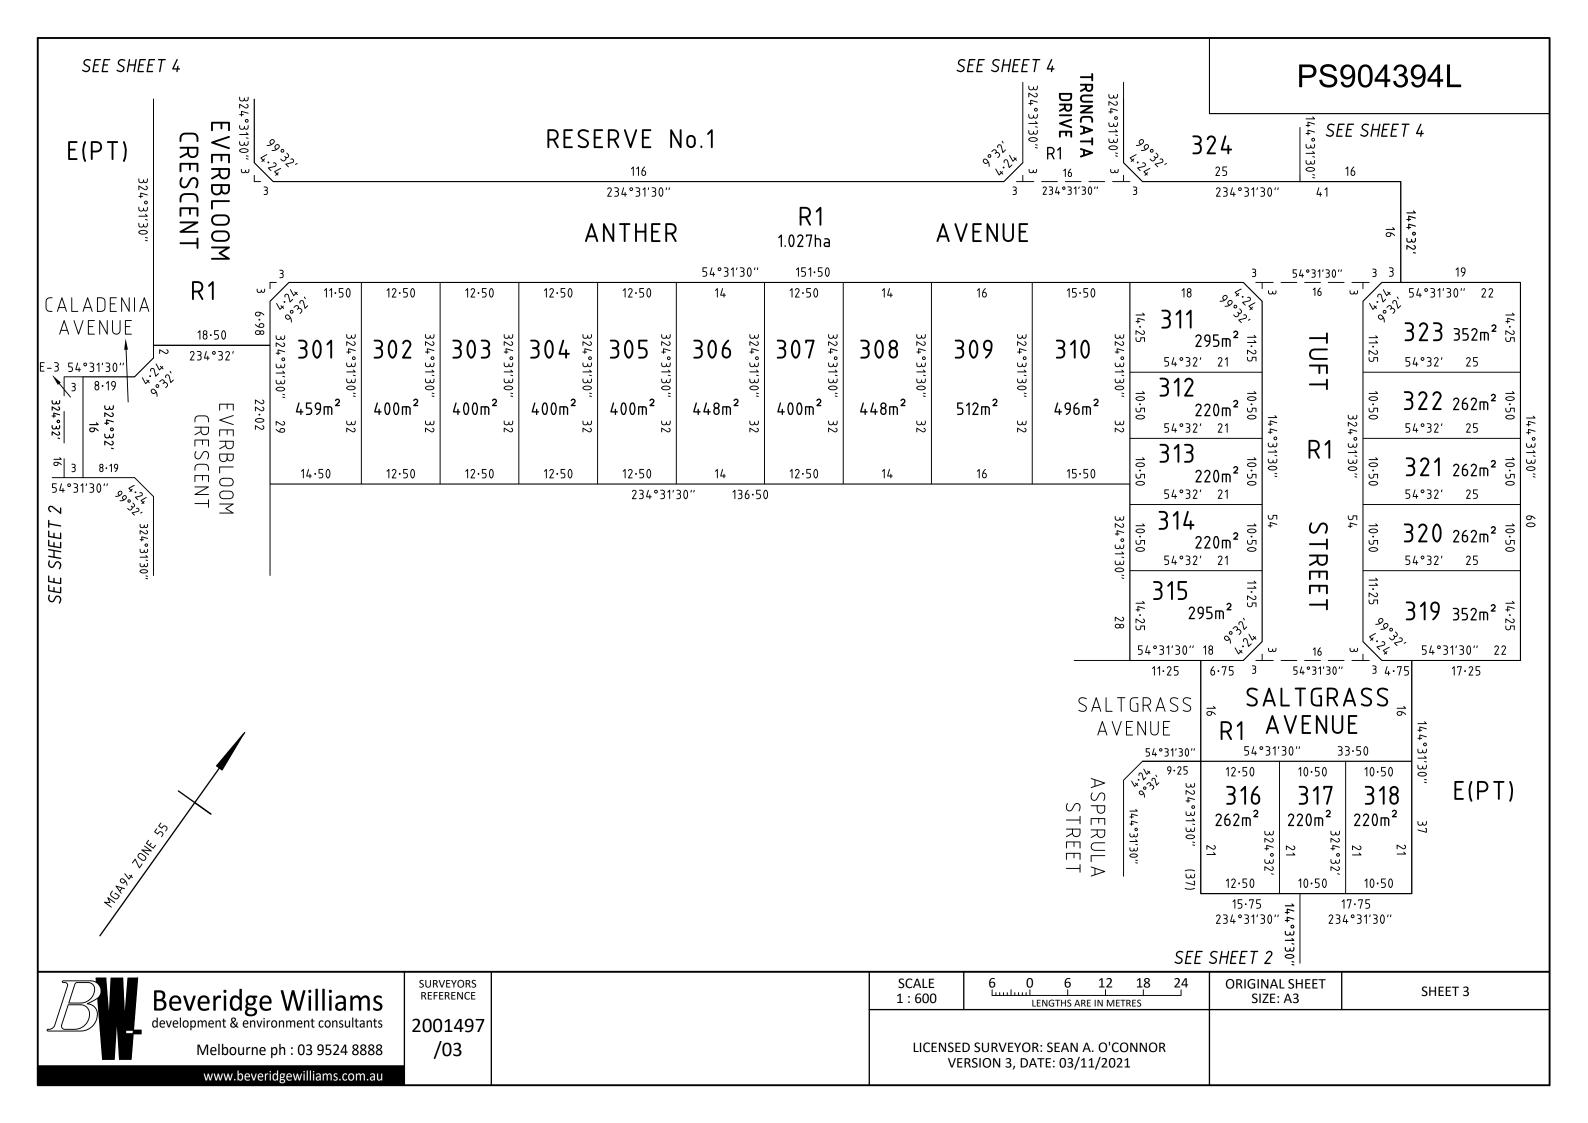

#### LAND TO BENEFIT & TO BE BURDENED:

LOTS 301 TO 344 (BOTH INCLUSIVE)

### LAND TO BENEFIT & TO BE BURDENED:

LOTS 311 TO 318 (BOTH INCLUSIVE), 320 TO 322 (BOTH INCLUSIVE), 327 AND 331 TO 340 (BOTH INCLUSIVE).