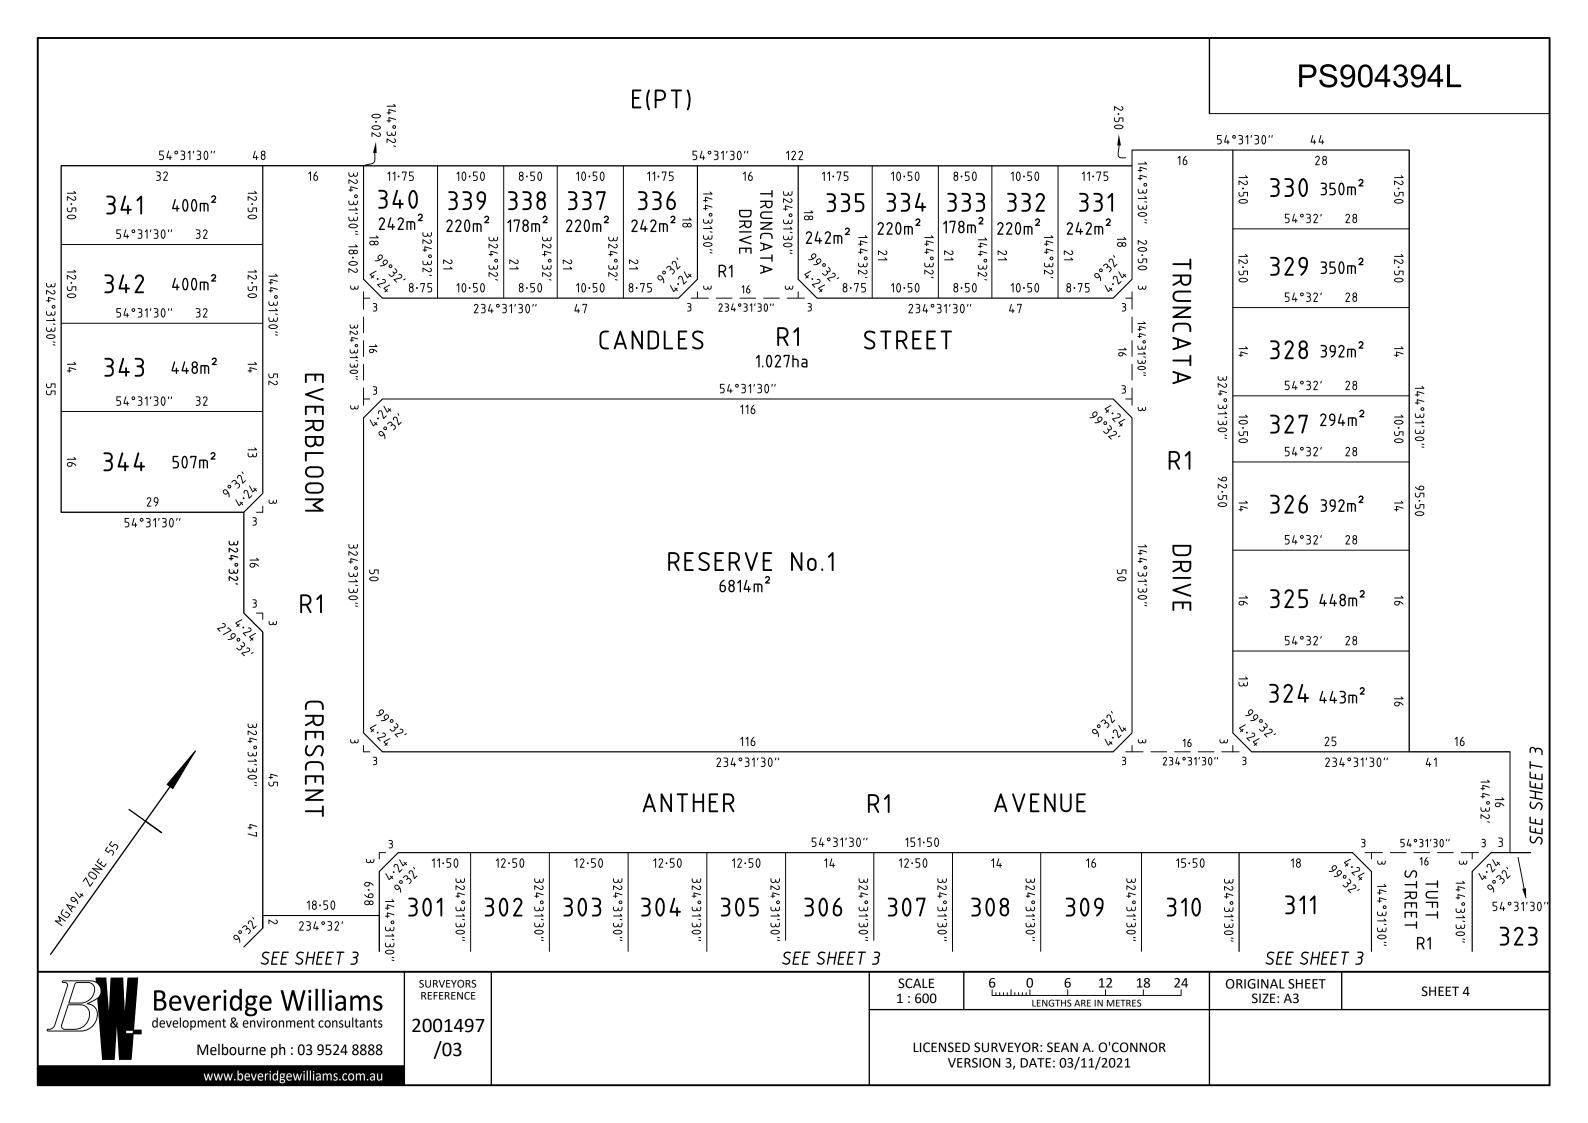

#### LAND TO BENEFIT & TO BE BURDENED:

LOTS 301 TO 344 (BOTH INCLUSIVE)

### LAND TO BENEFIT & TO BE BURDENED:

LOTS 311 TO 318 (BOTH INCLUSIVE), 320 TO 322 (BOTH INCLUSIVE), 327 AND 331 TO 340 (BOTH INCLUSIVE).