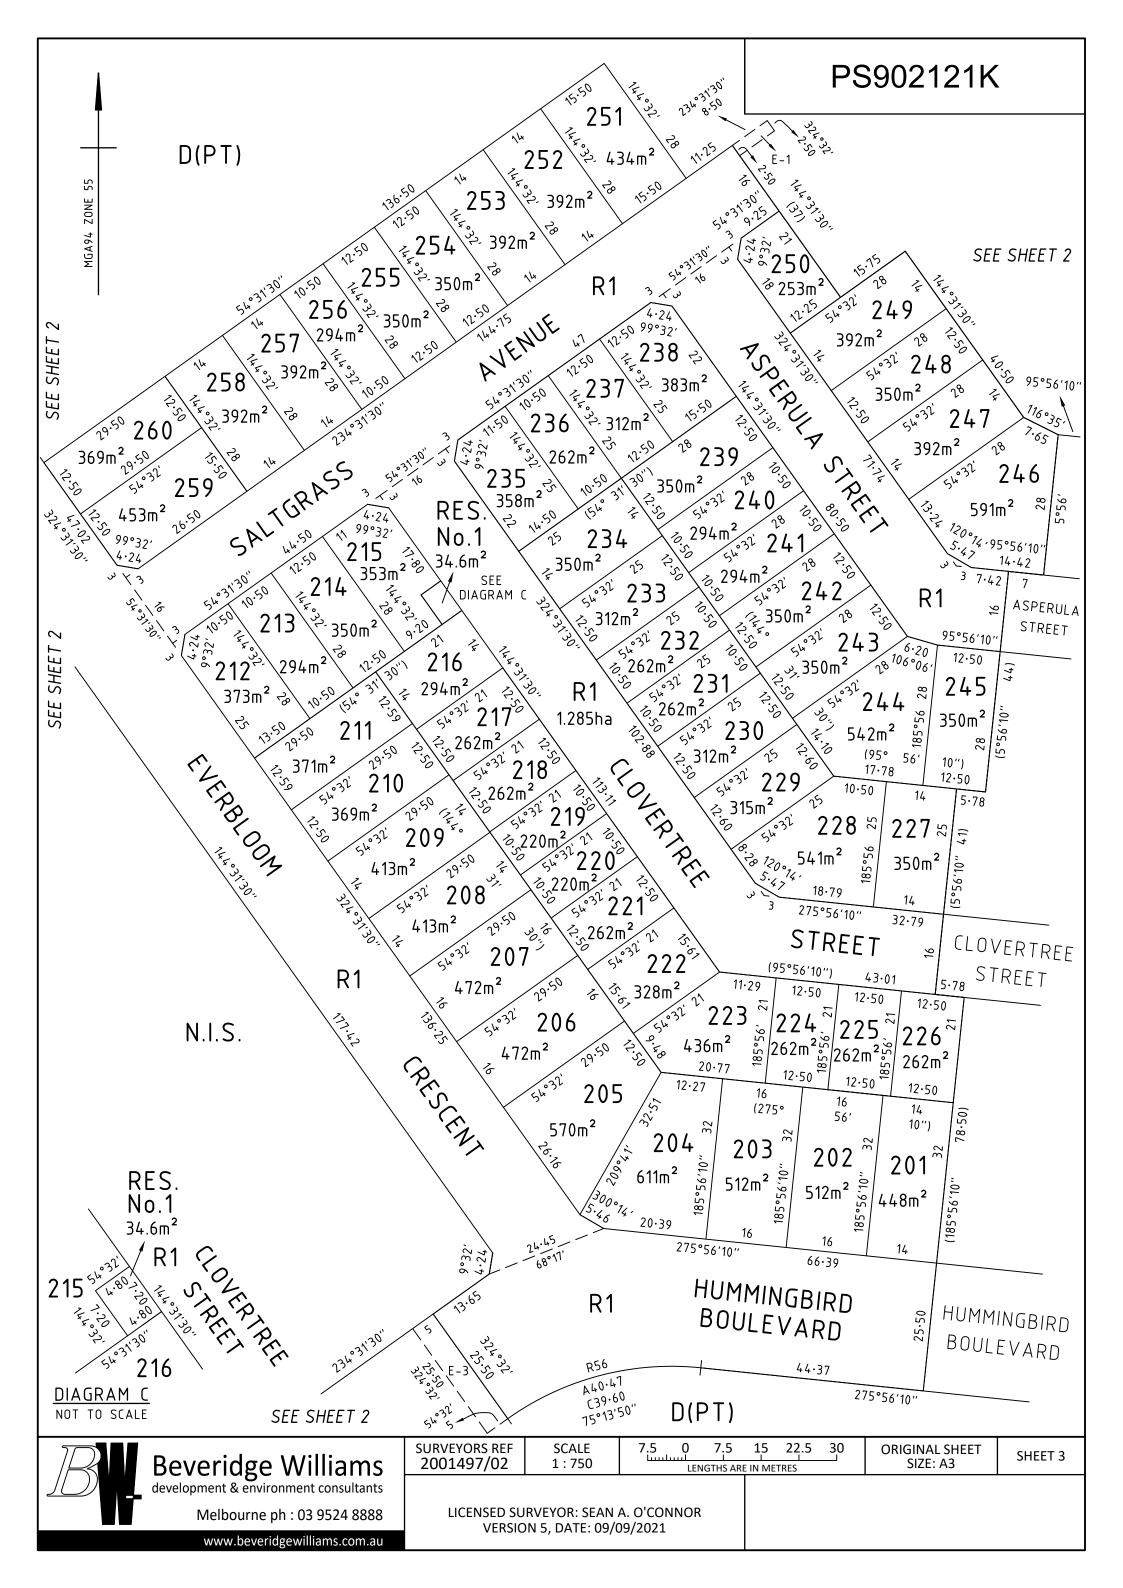

#### PLAN OF SUBDIVISION PS902121K EDITION 1 **LOCATION OF LAND** WYNDHAM CITY COUNCIL **PARISH: TARNEIT TOWNSHIP: SECTION:** 15 A (PART) **CROWN ALLOTMENT:** TITLE REFERENCE: VOL. FOL. **PS848741B (LOT C) LAST PLAN REFERENCE: POSTAL ADDRESS:** 1135 LEAKES ROAD (at time of subdivision) **TARNEIT 3029 MGA CO-ORDINATES:** E: 292 480 ZONE: 55 (of approx centre of land N: 5 810 060 **GDA 94** in plan) **VESTING OF ROADS AND/OR RESERVES NOTATIONS IDENTIFIER** COUNCIL/BODY/PERSON LOTS 1 TO 200 (BOTH INCLUSIVE) HAVE BEEN OMITTED FROM THIS PLAN. ROAD R1 WYNDHAM CITY COUNCIL LOT D COMPRISES TWO PARTS. **RESERVE No.1** POWERCOR AUSTRALIA LTD LOTS IN THIS PLAN MAY BE AFFECTED BY ONE OR MORE RESTRICTIONS. FOR DETAILS OF RESTRICTIONS INCLUDING BURDENED LOTS & BENEFITING LOTS, SEE CREATION OF RESTRICTIONS ON SHEET 4. **OTHER PURPOSES OF PLAN:** TO REMOVE THE CARRIAGEWAY EASEMENT CREATED AS E-1 ON PS848740D AND CONTAINED WITHIN ROAD R1 ON THIS PLAN. **NOTATIONS** (ii) TO REMOVE DRAINAGE & SEWERAGE EASEMENTS CREATED AS E-1, E-2 & E-3 **DEPTH LIMITATION: DOES NOT APPLY** ON PS848741B AND CONTAINED WITHIN ROAD R1 ON THIS PLAN This is a SPEAR plan. **GROUNDS FOR REMOVAL OF EASEMENT: STAGING:** (i) PURSUANT TO CLAUSE 14 OF SCHEDULE 5 OF THE ROAD MANAGEMENT This is not a staged subdivision. **ACT 2004** Planning Permit No. WYP11430/19.04 AGREEMENT FROM ALL INTERESTED PARTIES **SURVEY:** SECTION 6(1)(K) SUBDIVISION ACT 1988 This plan is based on survey. This survey has been connected to permanent marks No(s). 218, 761, 762, 1296, 1541, 1542, 1593 & 1594 in Proclaimed Survey Area No. — Estate: Phase No.: 2 No. of Lots: 60 + Lot D PHASE AREA: 3.484ha

#### LAND TO BENEFIT & TO BE BURDENED:

LOTS 201 TO 260 (BOTH INCLUSIVE)

## LAND TO BENEFIT & TO BE BURDENED:

LOTS 213, 216 TO 221 (BOTH INCLUSIVE), 224, 225, 226, 231, 232, 236, 240, 241, 250 AND 256.