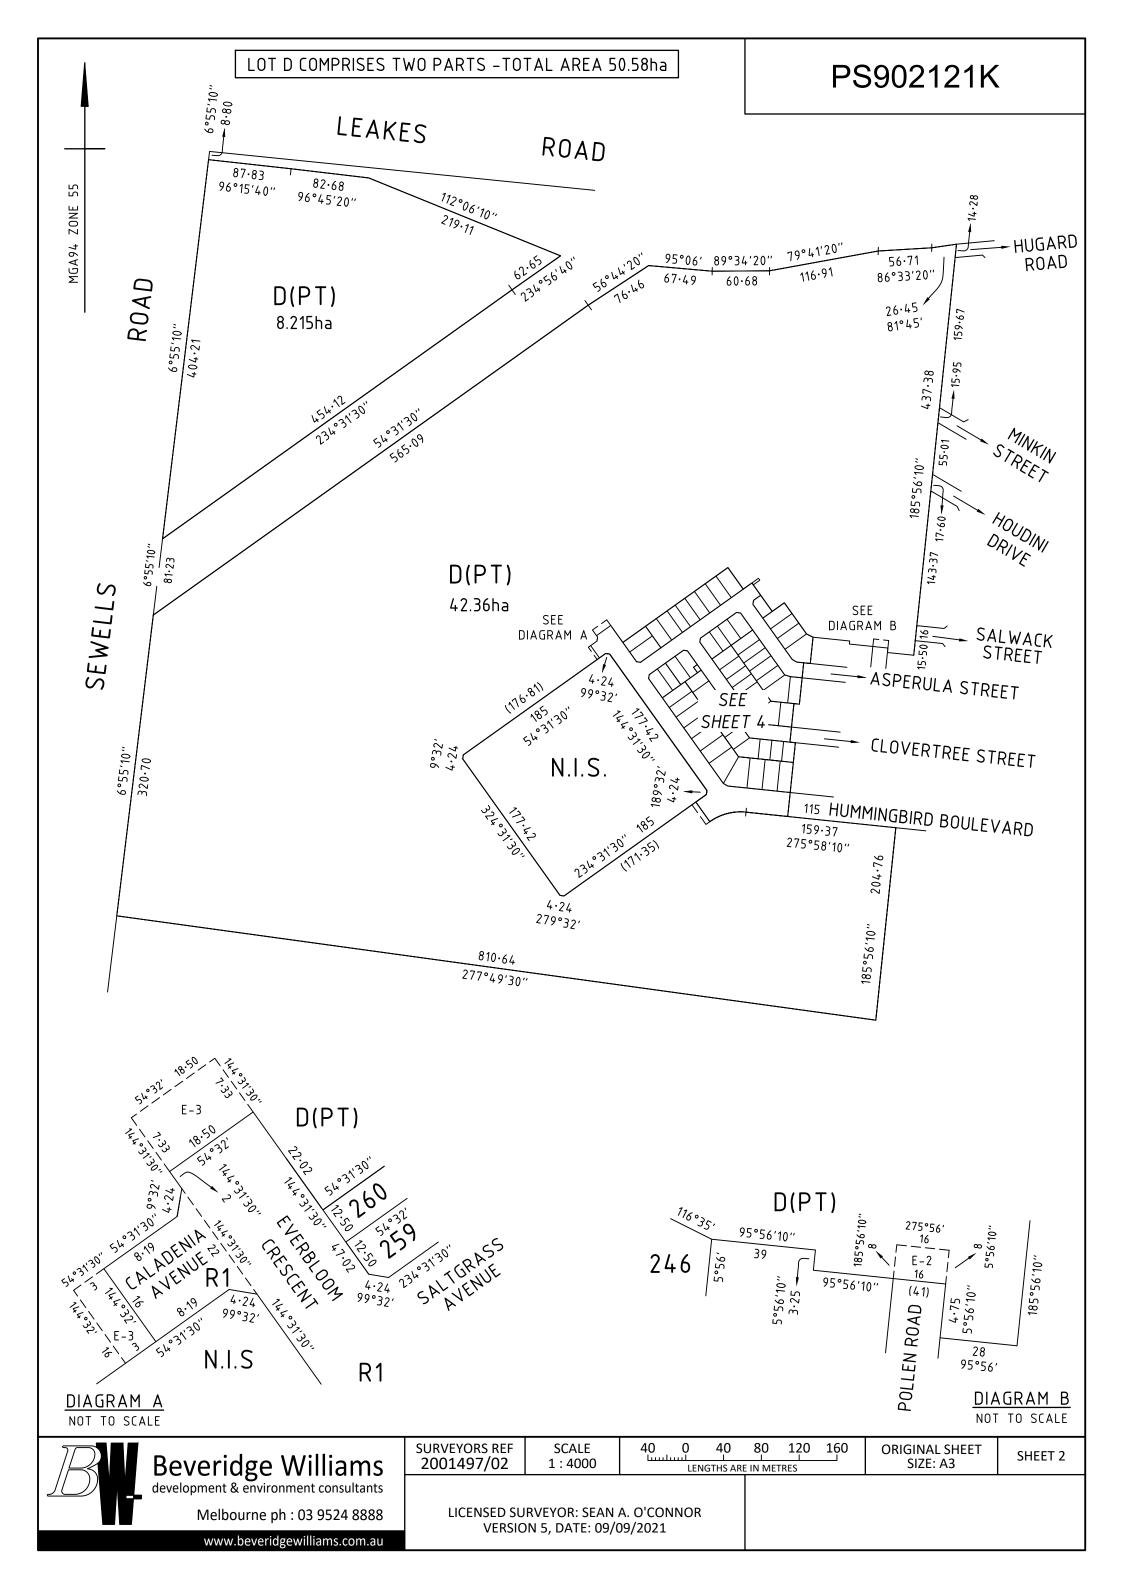

#### PLAN OF SUBDIVISION PS902121K EDITION 1 **LOCATION OF LAND** WYNDHAM CITY COUNCIL **PARISH: TARNEIT TOWNSHIP: SECTION:** 15 A (PART) **CROWN ALLOTMENT:** TITLE REFERENCE: VOL. FOL. **PS848741B (LOT C) LAST PLAN REFERENCE: POSTAL ADDRESS:** 1135 LEAKES ROAD (at time of subdivision) **TARNEIT 3029 MGA CO-ORDINATES:** E: 292 480 ZONE: 55 (of approx centre of land N: 5 810 060 **GDA 94** in plan) **VESTING OF ROADS AND/OR RESERVES NOTATIONS IDENTIFIER** COUNCIL/BODY/PERSON LOTS 1 TO 200 (BOTH INCLUSIVE) HAVE BEEN OMITTED FROM THIS PLAN. ROAD R1 WYNDHAM CITY COUNCIL LOT D COMPRISES TWO PARTS. **RESERVE No.1** POWERCOR AUSTRALIA LTD LOTS IN THIS PLAN MAY BE AFFECTED BY ONE OR MORE RESTRICTIONS. FOR DETAILS OF RESTRICTIONS INCLUDING BURDENED LOTS & BENEFITING LOTS, SEE CREATION OF RESTRICTIONS ON SHEET 4. **OTHER PURPOSES OF PLAN:** TO REMOVE THE CARRIAGEWAY EASEMENT CREATED AS E-1 ON PS848740D AND CONTAINED WITHIN ROAD R1 ON THIS PLAN. **NOTATIONS** (ii) TO REMOVE DRAINAGE & SEWERAGE EASEMENTS CREATED AS E-1, E-2 & E-3 **DEPTH LIMITATION: DOES NOT APPLY** ON PS848741B AND CONTAINED WITHIN ROAD R1 ON THIS PLAN This is a SPEAR plan. **GROUNDS FOR REMOVAL OF EASEMENT: STAGING:** (i) PURSUANT TO CLAUSE 14 OF SCHEDULE 5 OF THE ROAD MANAGEMENT This is not a staged subdivision. **ACT 2004** Planning Permit No. WYP11430/19.04 AGREEMENT FROM ALL INTERESTED PARTIES **SURVEY:** SECTION 6(1)(K) SUBDIVISION ACT 1988 This plan is based on survey. This survey has been connected to permanent marks No(s). 218, 761, 762, 1296, 1541, 1542, 1593 & 1594 in Proclaimed Survey Area No. — Estate: Phase No.: 2 No. of Lots: 60 + Lot D PHASE AREA: 3.484ha