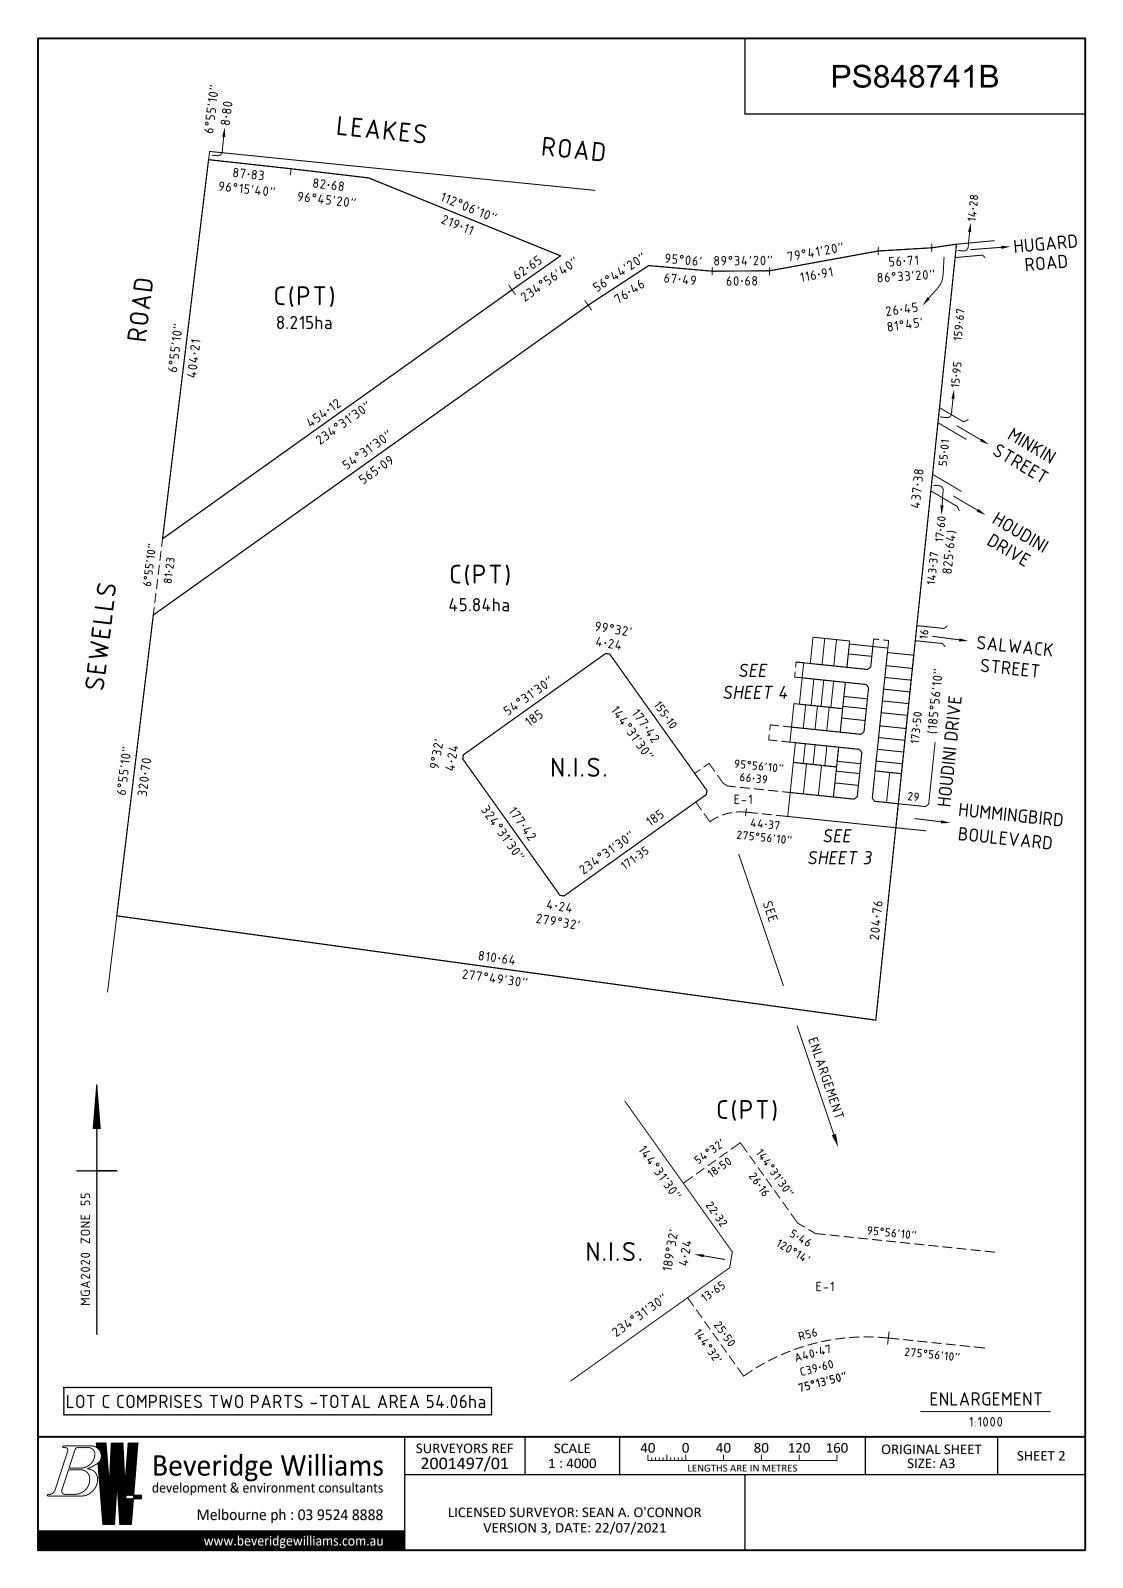

## PLAN OF SUBDIVISION PS848741B EDITION 1 **LOCATION OF LAND** WYNDHAM CITY COUNCIL **PARISH: TARNEIT TOWNSHIP: SECTION:** 15 **CROWN ALLOTMENT:** A (PART) TITLE REFERENCE: VOL. FOL. **PS848740D (LOT B) LAST PLAN REFERENCE: POSTAL ADDRESS:** 1135 LEAKES ROAD (at time of subdivision) **TARNEIT 3029** E: 292 580 **MGA CO-ORDINATES:** ZONE: 55 (of approx centre of land N: 5 810 020 **GDA 2020** in plan) **VESTING OF ROADS AND/OR RESERVES NOTATIONS IDENTIFIER** COUNCIL/BODY/PERSON LOTS 1 TO 100 (BOTH INCLUSIVE) HAVE BEEN OMITTED FROM THIS PLAN. ROAD R1 WYNDHAM CITY COUNCIL LOT C COMPRISES TWO PARTS. N.I.S. DENOTES NOT IN SUBDIVISION LOTS IN THIS PLAN MAY BE AFFECTED BY ONE OR MORE RESTRICTIONS. FOR DETAILS OF RESTRICTIONS INCLUDING BURDENED LOTS & BENEFITING LOTS. SEE CREATION OF RESTRICTIONS ON SHEET 5. **OTHER PURPOSES OF PLAN: NOTATIONS** TO REMOVE THAT PART OF THE CARRIAGEWAY EASEMENT CREATED AS E-1 ON PS848740D AND CONTAINED WITHIN ROAD R1 ON THIS PLAN. **DEPTH LIMITATION: DOES NOT APPLY GROUNDS FOR REMOVAL OF EASEMENT:** This is a SPEAR plan. PURSUANT TO CLAUSE 14 OF SCHEDULE 5 OF THE ROAD MANAGEMENT ACT 2004 **STAGING:** This is not a staged subdivision. Planning Permit No. WYP11430/19 **SURVEY:** This plan is based on survey. This survey has been connected to permanent marks No(s). 218, 761, 762, 1296, 1541, 1542, 1593 & 1594 in Proclaimed Survey Area No. — Estate: Phase No.: 1 No. of Lots: 40 + Lot C PHASE AREA: 2.171ha **EASEMENT INFORMATION**