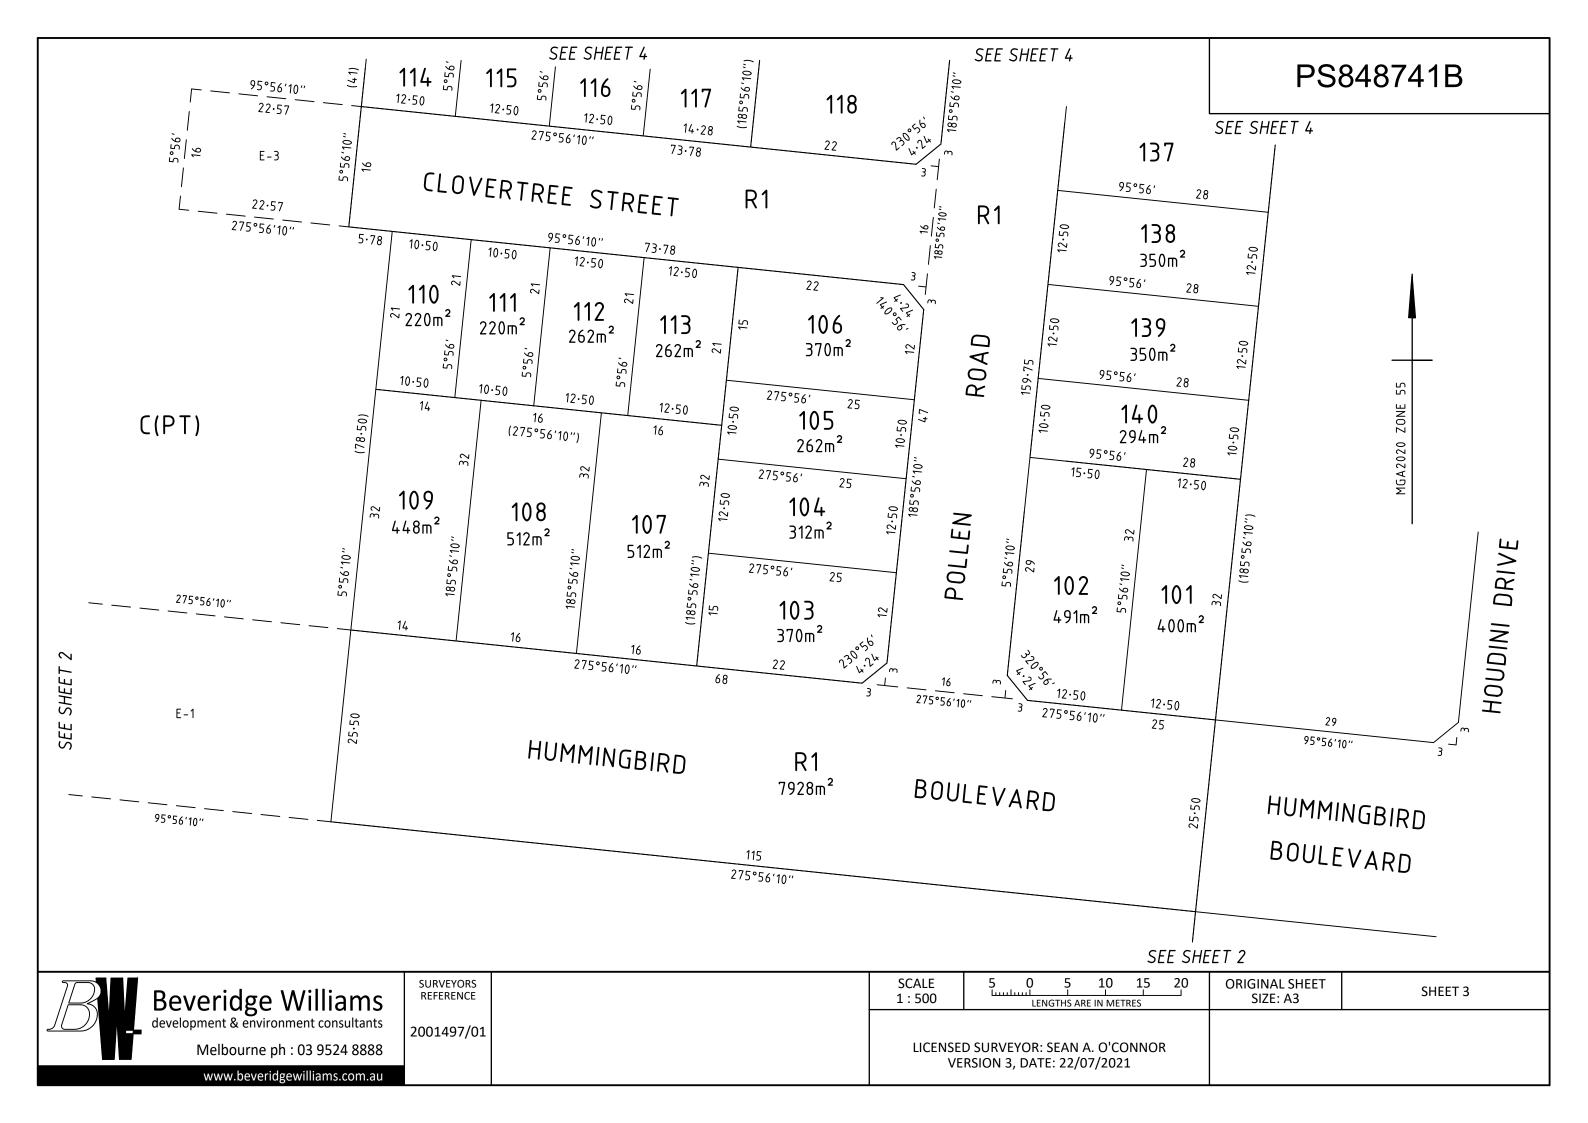

## PLAN OF SUBDIVISION PS848741B EDITION 1 **LOCATION OF LAND** WYNDHAM CITY COUNCIL **PARISH: TARNEIT TOWNSHIP: SECTION:** 15 **CROWN ALLOTMENT:** A (PART) TITLE REFERENCE: VOL. FOL. **PS848740D (LOT B) LAST PLAN REFERENCE: POSTAL ADDRESS:** 1135 LEAKES ROAD (at time of subdivision) **TARNEIT 3029** E: 292 580 **MGA CO-ORDINATES:** ZONE: 55 (of approx centre of land N: 5 810 020 **GDA 2020** in plan) **VESTING OF ROADS AND/OR RESERVES NOTATIONS IDENTIFIER** COUNCIL/BODY/PERSON LOTS 1 TO 100 (BOTH INCLUSIVE) HAVE BEEN OMITTED FROM THIS PLAN. ROAD R1 WYNDHAM CITY COUNCIL LOT C COMPRISES TWO PARTS. N.I.S. DENOTES NOT IN SUBDIVISION LOTS IN THIS PLAN MAY BE AFFECTED BY ONE OR MORE RESTRICTIONS. FOR DETAILS OF RESTRICTIONS INCLUDING BURDENED LOTS & BENEFITING LOTS. SEE CREATION OF RESTRICTIONS ON SHEET 5. **OTHER PURPOSES OF PLAN: NOTATIONS** TO REMOVE THAT PART OF THE CARRIAGEWAY EASEMENT CREATED AS E-1 ON PS848740D AND CONTAINED WITHIN ROAD R1 ON THIS PLAN. **DEPTH LIMITATION: DOES NOT APPLY GROUNDS FOR REMOVAL OF EASEMENT:** This is a SPEAR plan. PURSUANT TO CLAUSE 14 OF SCHEDULE 5 OF THE ROAD MANAGEMENT ACT 2004 **STAGING:** This is not a staged subdivision. Planning Permit No. WYP11430/19 **SURVEY:** This plan is based on survey. This survey has been connected to permanent marks No(s). 218, 761, 762, 1296, 1541, 1542, 1593 & 1594 in Proclaimed Survey Area No. — Estate: Phase No.: 1 No. of Lots: 40 + Lot C PHASE AREA: 2.171ha **EASEMENT INFORMATION**