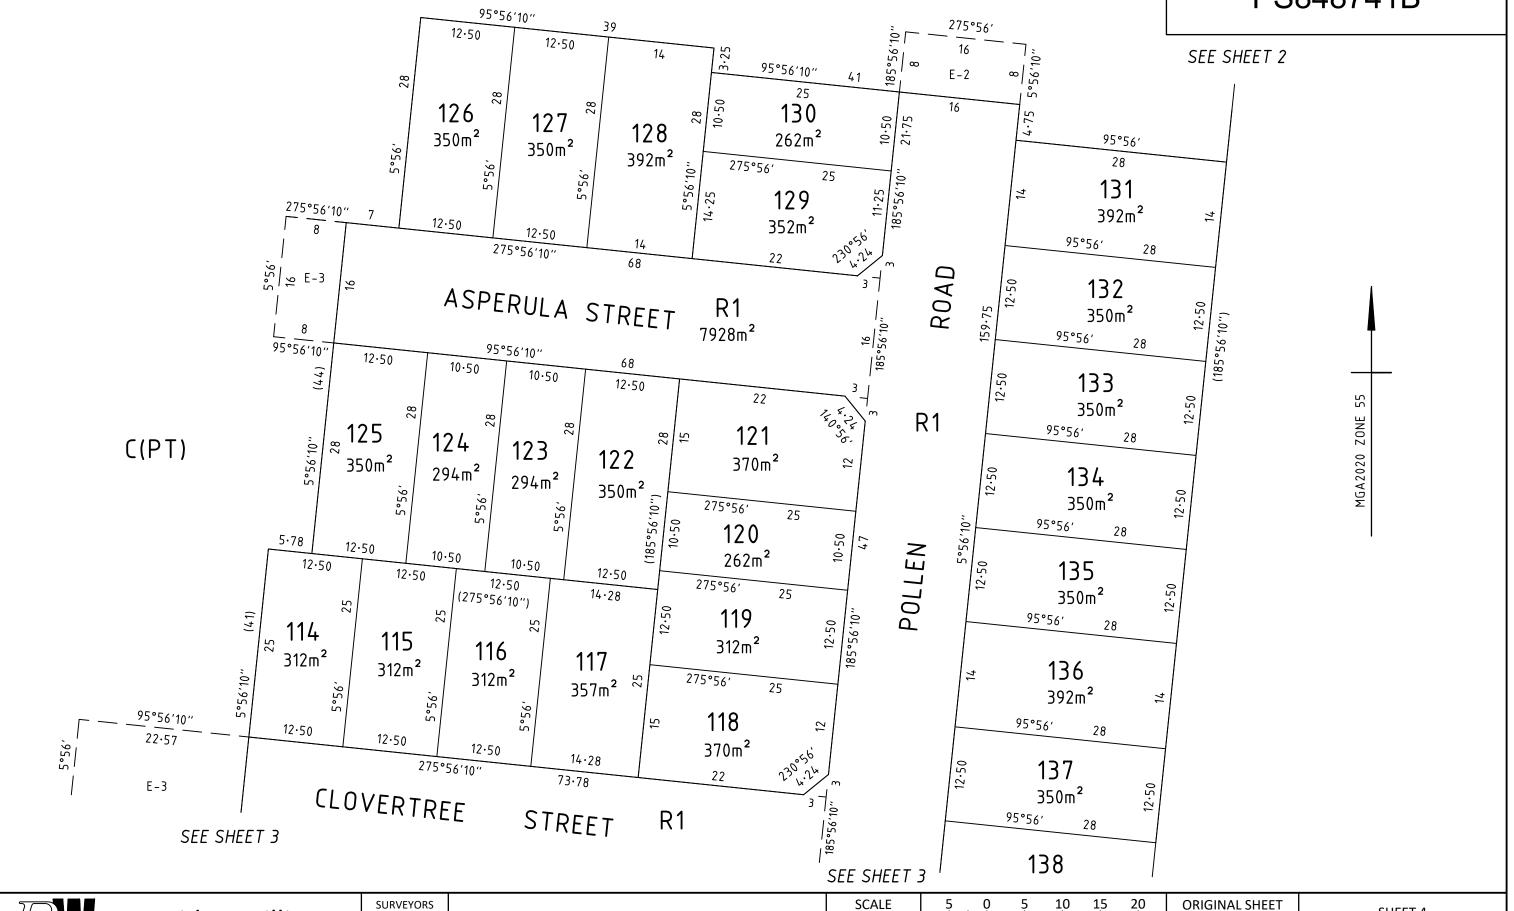

## PLAN OF SUBDIVISION PS848741B EDITION 1 **LOCATION OF LAND** WYNDHAM CITY COUNCIL **PARISH: TARNEIT TOWNSHIP: SECTION:** 15 **CROWN ALLOTMENT:** A (PART) TITLE REFERENCE: VOL. FOL. **PS848740D (LOT B) LAST PLAN REFERENCE: POSTAL ADDRESS:** 1135 LEAKES ROAD (at time of subdivision) **TARNEIT 3029** E: 292 580 **MGA CO-ORDINATES:** ZONE: 55 (of approx centre of land N: 5 810 020 **GDA 2020** in plan) **VESTING OF ROADS AND/OR RESERVES NOTATIONS IDENTIFIER** COUNCIL/BODY/PERSON LOTS 1 TO 100 (BOTH INCLUSIVE) HAVE BEEN OMITTED FROM THIS PLAN. ROAD R1 WYNDHAM CITY COUNCIL LOT C COMPRISES TWO PARTS. N.I.S. DENOTES NOT IN SUBDIVISION LOTS IN THIS PLAN MAY BE AFFECTED BY ONE OR MORE RESTRICTIONS. FOR DETAILS OF RESTRICTIONS INCLUDING BURDENED LOTS & BENEFITING LOTS. SEE CREATION OF RESTRICTIONS ON SHEET 5. **OTHER PURPOSES OF PLAN: NOTATIONS** TO REMOVE THAT PART OF THE CARRIAGEWAY EASEMENT CREATED AS E-1 ON PS848740D AND CONTAINED WITHIN ROAD R1 ON THIS PLAN. **DEPTH LIMITATION: DOES NOT APPLY GROUNDS FOR REMOVAL OF EASEMENT:** This is a SPEAR plan. PURSUANT TO CLAUSE 14 OF SCHEDULE 5 OF THE ROAD MANAGEMENT ACT 2004 **STAGING:** This is not a staged subdivision. Planning Permit No. WYP11430/19 **SURVEY:** This plan is based on survey. This survey has been connected to permanent marks No(s). 218, 761, 762, 1296, 1541, 1542, 1593 & 1594 in Proclaimed Survey Area No. — Estate: Phase No.: 1 No. of Lots: 40 + Lot C PHASE AREA: 2.171ha **EASEMENT INFORMATION**

# PS848741B

Beveridge Williams Melbourne ph: 03 9524 8888

**SURVEYORS** REFERENCE 2001497/01

**SCALE** 1:500

LENGTHS ARE IN METRES

ORIGINAL SHEET SIZE: A3

SHEET 4

LICENSED SURVEYOR: SEAN A. O'CONNOR VERSION 3, DATE: 22/07/2021