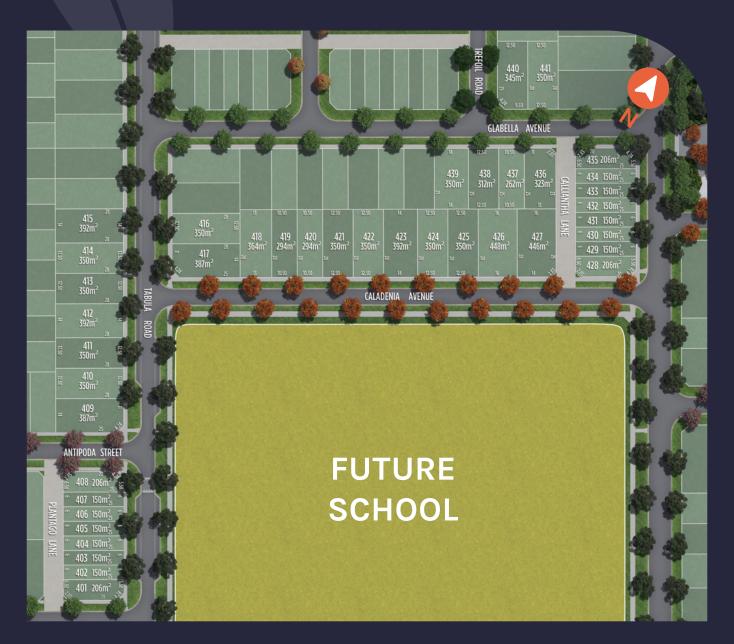

## Maple Release

Moments from Unity Park's future school, the Maple Release is ideal for young families who are looking to become part of a community of connection and togetherness. Families will enjoy a short stroll to the school gate and be situated close to the sports ovals at the end of the street, and the \$1m+ community park wonderfully close by. Start something special at Unity Park.