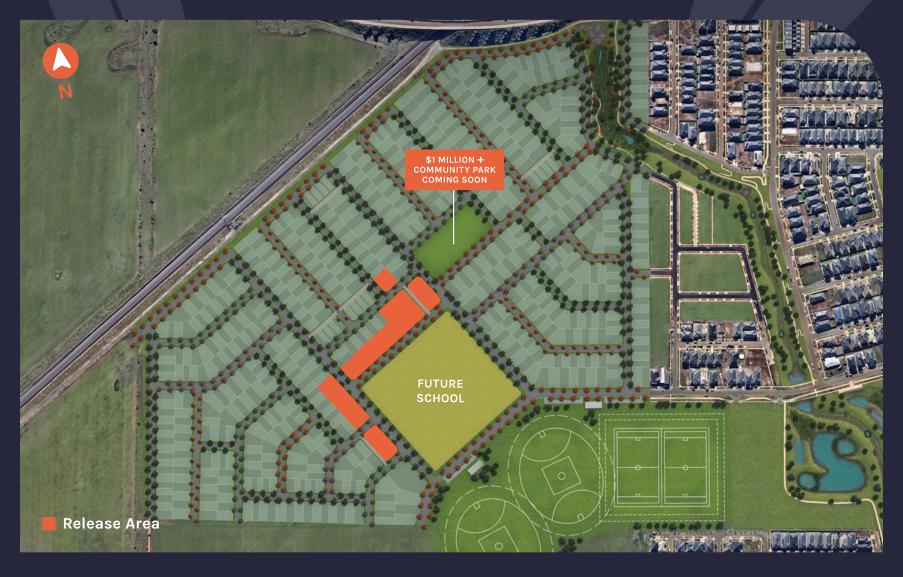

## Maple Release

Moments from Unity Park's future school, the Maple Release is ideal for young families who are looking to become part of a community of connection and togetherness. Families will enjoy a short stroll to the school gate and be situated close to the sports ovals at the end of the street, and the \$1m+ community park wonderfully close by. Start something special at Unity Park.

## There's a lot to love about this position-perfect neighbourhood:

- 600m to Riverdale Village shopping centre
- Walking distance to proposed Wyndham City Stadium
- 2 minutes from future Riverdale town centre and transit hub
- Every home is within 200m of a park or sporting area
- All lots will come with free landscaping.